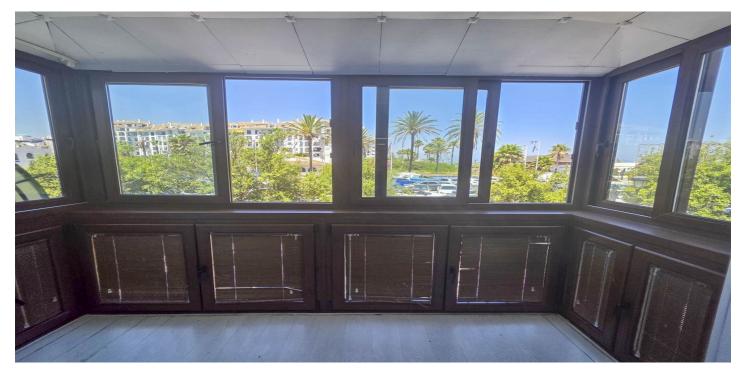

## Middle Floor Studio for sale in La Duquesa, Manilva

165.000€

Reference: R5106043 Bathrooms: 1 Build Size: 47m<sup>2</sup> Terrace: 5m<sup>2</sup>

## Costa del Sol, La Duquesa

This charming studio represents a great opportunity for those looking for a functional, renovated property strategically located in one of the most attractive areas of the Costa del Sol. Located in the heart of Puerto de la Duquesa, this property combines comfort, style, and potential. The home has been recently refurbished and will be delivered fully painted in white, offering a fresh and modern atmosphere. It features laminated flooring that brings warmth to the space, as well as pre-installation for air conditioning to ensure comfort all year round. The studio offers an open and bright layout, thanks to its large window with pleasant views of the landscaped areas and the maritime surroundings. The open-plan kitchen is fully equipped and seamlessly integrated, while the modern bathroom includes a shower and practical finishes. Situated on a middle floor with lift access, the studio is part of a well-maintained building with direct access to all essential services: restaurants, shops, pharmacies, and supermarkets. The beach is only a 2-minute walk away, and La Duquesa Golf Course is just 5 minutes away by car. Additionally, it has easy access to the A-7 road, allowing you to reach Sotogrande in 10 minutes, Estepona in 15, and Gibraltar Airport in about 30 minutes. Thanks to its prime location, this property is ideal as a holiday home, second residence, or a perfect base for seaside getaways. It's also an excellent choice for investors seeking a property with high appreciation potential in a consistently in-demand area. Don't miss the chance to acquire a practical, well-located home that's ready to enjoy from day one.