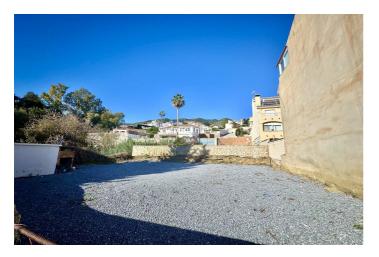

## Costa del Sol, Benalmadena Pueblo

Building plot with project in Rancho Domingo, Benalmádena Pueblo. Very attractive location on a corner plot at the end of a dead end street close to the village with all kinds of amenities. The project which is ready for the building license consists of a detached villa with private swimming pool and garage. It is developed to have basement, ground floor and first floor, with a garage for two vehicles and a swimming pool. It has been oriented so that the main views are directed to the points where there are no buildings, thus increasing the feeling of privacy. Basement level with gym, storage rooms, installation room, ironing room, wine cellar, bathroom 1, laundry room, garage and patio. Total usable area of basement 223.97 m2. Ground floor level with living room, dining room, kitchen, master bedroom, bathroom 2, dressing room, toilet, hallway, covered entrance, covered porch and swimming pool. Total usable area ground floor 212.43 m2. Closed constructed area on ground floor 89.60 m2. First floor with bedroom 1, bedroom 2, hall, bathroom 3, bathroom 4, covered terrace and open terrace. Total usable area first floor 83.10 m2. Closed constructed area on the first floor 46.91 m2 Total projected usable area 519.50 m2. Total built area computable at urban planning level 136.51 m2. The planned building is located in a consolidated urban environment of the development. The plots in the area are either built or in the process of being built.