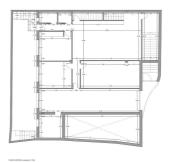

## Costa del Sol, Benalmadena Pueblo

Building plot with project in Rancho Domingo, Benalmádena Pueblo. Very attractive location on a corner plot at the end of a dead end street close to the village with all kinds of amenities. The project which is ready for the building license consists of a detached villa with private swimming pool and garage. It is developed to have basement, ground floor and first floor, with a garage for two vehicles and a swimming pool. It has been oriented so that the main views are directed to the points where there are no buildings, thus increasing the feeling of privacy. Basement level with gym, storage rooms, installation room, ironing room, wine cellar, bathroom 1, laundry room, garage and patio. Total usable area of basement 223.97 m2. Ground floor level with living room, dining room, kitchen, master bedroom, bathroom 2, dressing room, toilet, hallway, covered entrance, covered porch and swimming pool. Total usable area ground floor 212.43 m2. Closed constructed area on ground floor 89.60 m2. First floor with bedroom 1, bedroom 2, hall, bathroom 3, bathroom 4, covered terrace and open terrace. Total usable area first floor 83.10 m2. Closed constructed area on the first floor 46.91 m2 Total projected usable area 519.50 m2. Total built area computable at urban planning level 136.51 m2. The planned building is located in a consolidated urban environment of the development. The plots in the area are either built or in the process of being built.