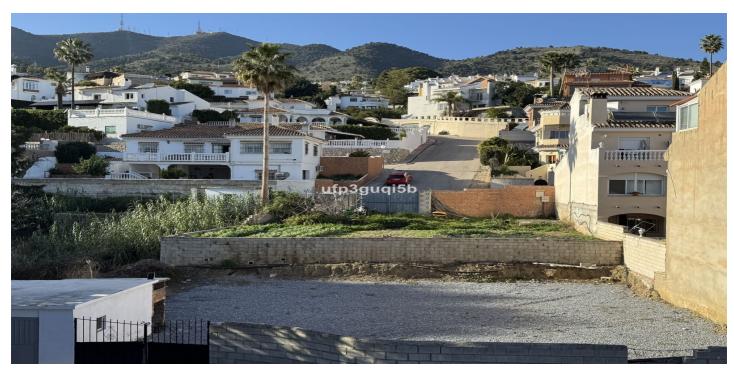

## Costa del Sol, Benalmadena Pueblo

Building plot with project in Rancho Domingo, Benalmádena Pueblo. Very attractive location on a corner plot at the end of a dead end street close to the village with all kinds of amenities. The project which is ready for the building license consists of a detached villa with private swimming pool and garage. It is developed to have basement, ground floor and first floor, with a garage for two vehicles and a swimming pool. It has been oriented so that the main views are directed to the points where there are no buildings, thus increasing the feeling of privacy. Basement level with gym, storage rooms, installation room, ironing room, wine cellar, bathroom 1, laundry room, garage and patio. Total usable area of basement 223.97 m2. Ground floor level with living room, dining room, kitchen, master bedroom, bathroom 2, dressing room, toilet, hallway, covered entrance, covered porch and swimming pool. Total usable area ground floor 212.43 m2. Closed constructed area on ground floor 89.60 m2. First floor with bedroom 1, bedroom 2, hall, bathroom 3, bathroom 4, covered terrace and open terrace. Total usable area first floor 83.10 m2. Closed constructed area on the first floor 46.91 m2 Total projected usable area 519.50 m2. Total built area computable at urban planning level 136.51 m2. The planned building is located in a consolidated urban environment of the development. The plots in the area are either built or in the process of being built.