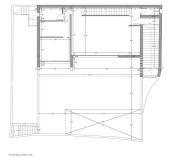

## Costa del Sol, Benalmadena Pueblo

Building plot with project in Rancho Domingo, Benalmádena Pueblo. Very attractive location on a corner plot at the end of a dead end street close to the village with all kinds of amenities. The project which is ready for the building license consists of a detached villa with private swimming pool and garage. It is developed to have basement, ground floor and first floor, with a garage for two vehicles and a swimming pool. It has been oriented so that the main views are directed to the points where there are no buildings, thus increasing the feeling of privacy. Basement level with gym, storage rooms, installation room, ironing room, wine cellar, bathroom 1, laundry room, garage and patio. Total usable area of basement 223.97 m2. Ground floor level with living room, dining room, kitchen, master bedroom, bathroom 2, dressing room, toilet, hallway, covered entrance, covered porch and swimming pool. Total usable area ground floor 212.43 m2. Closed constructed area on ground floor 89.60 m2. First floor with bedroom 1, bedroom 2, hall, bathroom 3, bathroom 4, covered terrace and open terrace. Total usable area first floor 83.10 m2. Closed constructed area on the first floor 46.91 m2 Total projected usable area 519.50 m2. Total built area computable at urban planning level 136.51 m2. The planned building is located in a consolidated urban environment of the development. The plots in the area are either built or in the process of being built.