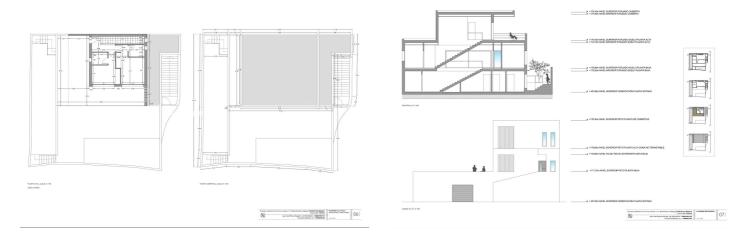

## Costa del Sol, Benalmadena Pueblo

Building plot with project in Rancho Domingo, Benalmádena Pueblo. Very attractive location on a corner plot at the end of a dead end street close to the village with all kinds of amenities. The project which is ready for the building license consists of a detached villa with private swimming pool and garage. It is developed to have basement, ground floor and first floor, with a garage for two vehicles and a swimming pool. It has been oriented so that the main views are directed to the points where there are no buildings, thus increasing the feeling of privacy. Basement level with gym, storage rooms, installation room, ironing room, wine cellar, bathroom 1, laundry room, garage and patio. Total usable area of basement 223.97 m2. Ground floor level with living room, dining room, kitchen, master bedroom, bathroom 2, dressing room, toilet, hallway, covered entrance, covered porch and swimming pool. Total usable area ground floor 212.43 m2. Closed constructed area on ground floor 89.60 m2. First floor with bedroom 1, bedroom 2, hall, bathroom 3, bathroom 4, covered terrace and open terrace. Total usable area first floor 83.10 m2. Closed constructed area on the first floor 46.91 m2 Total projected usable area 519.50 m2. Total built area computable at urban planning level 136.51 m2. The planned building is located in a consolidated urban environment of the development. The plots in the area are either built or in the process of being built.