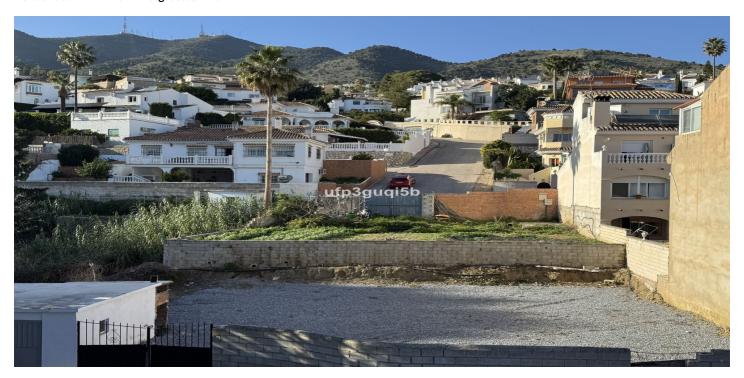

## Costa del Sol, Benalmadena Pueblo

Building plot with project in Rancho Domingo, Benalmádena Pueblo. Very attractive location on a corner plot at the end of a dead end street close to the village with all kinds of amenities. The project which is ready for the building license consists of a detached villa with private swimming pool and garage. It is developed to have basement, ground floor and first floor, with a garage for two vehicles and a swimming pool. It has been oriented so that the main views are directed to the points where there are no buildings, thus increasing the feeling of privacy. Basement level with gym, storage rooms, installation room, ironing room, wine cellar, bathroom 1, laundry room, garage and patio. Total usable area of basement 223.97 m2. Ground floor level with living room, dining room, kitchen, master bedroom, bathroom 2, dressing room, toilet, hallway, covered entrance, covered porch and swimming pool. Total usable area ground floor 212.43 m2. Closed constructed area on ground floor 89.60 m2. First floor with bedroom 1, bedroom 2, hall, bathroom 3, bathroom 4, covered terrace and open terrace. Total usable area first floor 83.10 m2. Closed constructed area on the first floor 46.91 m2 Total projected usable area 519.50 m2. Total built area computable at urban planning level 136.51 m2. The planned building is located in a consolidated urban environment of the development. The plots in the area are either built or in the process of being built.