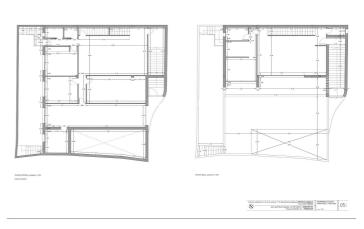

## Costa del Sol, Benalmadena Pueblo

Building plot with project in Rancho Domingo, Benalmádena Pueblo. Very attractive location on a corner plot at the end of a dead end street close to the village with all kinds of amenities. The project which is ready for the building license consists of a detached villa with private swimming pool and garage. It is developed to have basement, ground floor and first floor, with a garage for two vehicles and a swimming pool. It has been oriented so that the main views are directed to the points where there are no buildings, thus increasing the feeling of privacy. Basement level with gym, storage rooms, installation room, ironing room, wine cellar, bathroom 1, laundry room, garage and patio. Total usable area of basement 223.97 m2. Ground floor level with living room, dining room, kitchen, master bedroom, bathroom 2, dressing room, toilet, hallway, covered entrance, covered porch and swimming pool. Total usable area ground floor 212.43 m2. Closed constructed area on ground floor 89.60 m2. First floor with bedroom 1, bedroom 2, hall, bathroom 3, bathroom 4, covered terrace and open terrace. Total usable area first floor 83.10 m2. Closed constructed area on the first floor 46.91 m2 Total projected usable area 519.50 m2. Total built area computable at urban planning level 136.51 m2. The planned building is located in a consolidated urban environment of the development. The plots in the area are either built or in the process of being built.