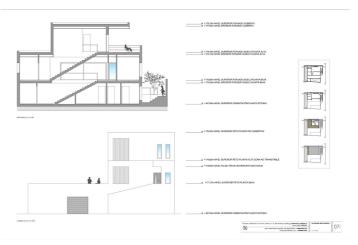

## Costa del Sol, Benalmadena Pueblo

Building plot with project in Rancho Domingo, Benalmádena Pueblo. Very attractive location on a corner plot at the end of a dead end street close to the village with all kinds of amenities. The project which is ready for the building license consists of a detached villa with private swimming pool and garage. It is developed to have basement, ground floor and first floor, with a garage for two vehicles and a swimming pool. It has been oriented so that the main views are directed to the points where there are no buildings, thus increasing the feeling of privacy. Basement level with gym, storage rooms, installation room, ironing room, wine cellar, bathroom 1, laundry room, garage and patio. Total usable area of basement 223.97 m2. Ground floor level with living room, dining room, kitchen, master bedroom, bathroom 2, dressing room, toilet, hallway, covered entrance, covered porch and swimming pool. Total usable area ground floor 212.43 m2. Closed constructed area on ground floor 89.60 m2. First floor with bedroom 1, bedroom 2, hall, bathroom 3, bathroom 4, covered terrace and open terrace. Total usable area first floor 83.10 m2. Closed constructed area on the first floor 46.91 m2 Total projected usable area 519.50 m2. Total built area computable at urban planning level 136.51 m2. The planned building is located in a consolidated urban environment of the development. The plots in the area are either built or in the process of being built.