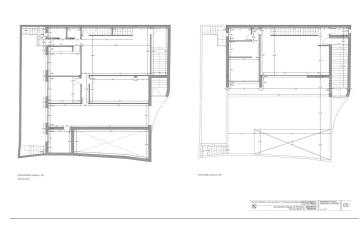

## Costa del Sol, Benalmadena Pueblo

Building plot with project in Rancho Domingo, Benalmádena Pueblo. Very attractive location on a corner plot at the end of a dead end street close to the village with all kinds of amenities. The project which is ready for the building license consists of a detached villa with private swimming pool and garage. It is developed to have basement, ground floor and first floor, with a garage for two vehicles and a swimming pool. It has been oriented so that the main views are directed to the points where there are no buildings, thus increasing the feeling of privacy. Basement level with gym, storage rooms, installation room, ironing room, wine cellar, bathroom 1, laundry room, garage and patio. Total usable area of basement 223.97 m2. Ground floor level with living room, dining room, kitchen, master bedroom, bathroom 2, dressing room, toilet, hallway, covered entrance, covered porch and swimming pool. Total usable area ground floor 212.43 m2. Closed constructed area on ground floor 89.60 m2. First floor with bedroom 1, bedroom 2, hall, bathroom 3, bathroom 4, covered terrace and open terrace. Total usable area first floor 83.10 m2. Closed constructed area on the first floor 46.91 m2 Total projected usable area 519.50 m2. Total built area computable at urban planning level 136.51 m2. The planned building is located in a consolidated urban environment of the development. The plots in the area are either built or in the process of being built.