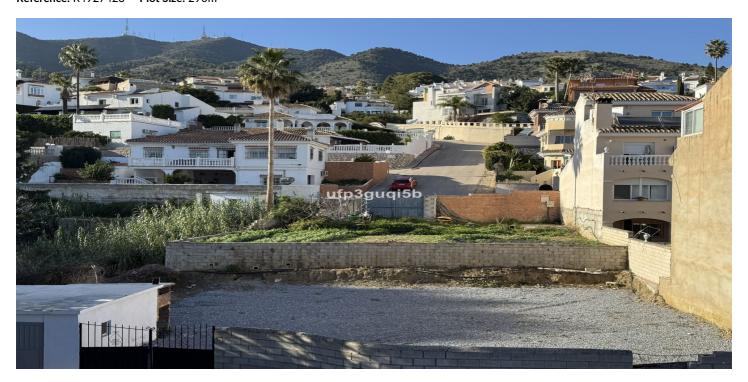

## Residential Plot for sale in Benalmadena Pueblo, Benalmádena

295,000€

Reference: R4927423 Plot Size: 290m<sup>2</sup>

## Costa del Sol, Benalmadena Pueblo

Building plot with project in Rancho Domingo, Benalmádena Pueblo. Very attractive location on a corner plot at the end of a dead end street close to the village with all kinds of amenities. The project which is ready for the building license consists of a detached villa with private swimming pool and garage. It is developed to have basement, ground floor and first floor, with a garage for two vehicles and a swimming pool. It has been oriented so that the main views are directed to the points where there are no buildings, thus increasing the feeling of privacy. Basement level with gym, storage rooms, installation room, ironing room, wine cellar, bathroom 1, laundry room, garage and patio. Total usable area of basement 223.97 m2. Ground floor level with living room, dining room, kitchen, master bedroom, bathroom 2, dressing room, toilet, hallway, covered entrance, covered porch and swimming pool. Total usable area ground floor 212.43 m2. Closed constructed area on ground floor 89.60 m2. First floor with bedroom 1, bedroom 2, hall, bathroom 3, bathroom 4, covered terrace and open terrace. Total usable area first floor 83.10 m2. Closed constructed area on the first floor 46.91 m2 Total projected usable area 519.50 m2. Total built area computable at urban planning level 136.51 m2. The planned building is located in a consolidated urban environment of the development. The plots in the area are either built or in the process of being built.