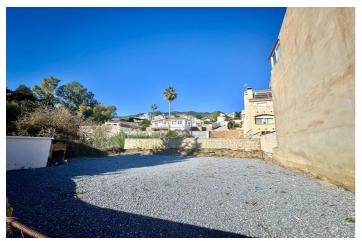

## Costa del Sol, Benalmadena Pueblo

Building plot with project in Rancho Domingo, Benalmádena Pueblo. Very attractive location on a corner plot at the end of a dead end street close to the village with all kinds of amenities. The project which is ready for the building license consists of a detached villa with private swimming pool and garage. It is developed to have basement, ground floor and first floor, with a garage for two vehicles and a swimming pool. It has been oriented so that the main views are directed to the points where there are no buildings, thus increasing the feeling of privacy. Basement level with gym, storage rooms, installation room, ironing room, wine cellar, bathroom 1, laundry room, garage and patio. Total usable area of basement 223.97 m2. Ground floor level with living room, dining room, kitchen, master bedroom, bathroom 2, dressing room, toilet, hallway, covered entrance, covered porch and swimming pool. Total usable area ground floor 212.43 m2. Closed constructed area on ground floor 89.60 m2. First floor with bedroom 1, bedroom 2, hall, bathroom 3, bathroom 4, covered terrace and open terrace. Total usable area first floor 83.10 m2. Closed constructed area on the first floor 46.91 m2 Total projected usable area 519.50 m2. Total built area computable at urban planning level 136.51 m2. The planned building is located in a consolidated urban environment of the development. The plots in the area are either built or in the process of being built.