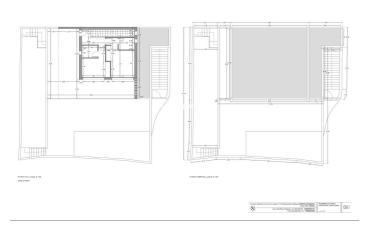

## Costa del Sol, Benalmadena Pueblo

Building plot with project in Rancho Domingo, Benalmádena Pueblo. Very attractive location on a corner plot at the end of a dead end street close to the village with all kinds of amenities. The project which is ready for the building license consists of a detached villa with private swimming pool and garage. It is developed to have basement, ground floor and first floor, with a garage for two vehicles and a swimming pool. It has been oriented so that the main views are directed to the points where there are no buildings, thus increasing the feeling of privacy. Basement level with gym, storage rooms, installation room, ironing room, wine cellar, bathroom 1, laundry room, garage and patio. Total usable area of basement 223.97 m2. Ground floor level with living room, dining room, kitchen, master bedroom, bathroom 2, dressing room, toilet, hallway, covered entrance, covered porch and swimming pool. Total usable area ground floor 212.43 m2. Closed constructed area on ground floor 89.60 m2. First floor with bedroom 1, bedroom 2, hall, bathroom 3, bathroom 4, covered terrace and open terrace. Total usable area first floor 83.10 m2. Closed constructed area on the first floor 46.91 m2 Total projected usable area 519.50 m2. Total built area computable at urban planning level 136.51 m2. The planned building is located in a consolidated urban environment of the development. The plots in the area are either built or in the process of being built.