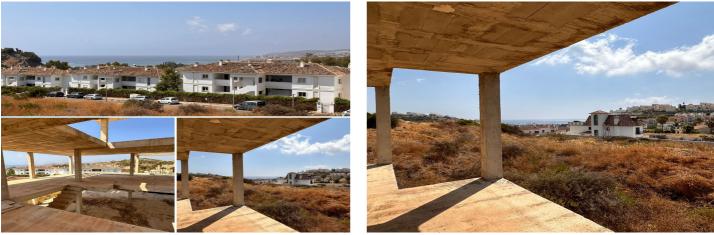

## Costa del Sol, Casares Playa

Excellent Opportunity in Majestic Hills, Casares: South West Facing Plot with Panoramic Views We present a unique opportunity to acquire a south west facing plot in the prestigious residential area of Majestic Hills, Casares. This plot offers spectacular views along the coast, with stunning panoramas of the sea and surrounding mountains. Highlights: Location: Located in Casares, in one of the most sought after and peaceful areas. Views: Panoramic sea and mountain views guaranteeing an unrivalled natural setting. Building Licence: Approved and ready for the development of a contemporary single family villa. Complete Studies: Includes geotechnical and topographical studies carried out. Careful Planning: Every detail has been meticulously planned to ensure a luxury lifestyle. Construction Potential: Single Family Villa: Ideal for building a villa with contemporary design. Infinity Pool: Perfect space for a pool that maximizes the views of the natural surroundings. Garage: Capacity for two cars, offering comfort and security. Strategic Location: Proximity to the Beach: Only 2 km from the nearest beaches. Proximity to Main Cities: 11 km from Estepona, 39 km from Marbella, 40 km from Gibraltar and 90 km from Malaga airport. Access to Urban Services: Easy access to all urban services and amenities. Ideal for: Exclusive Retreat: For those looking for a quiet and luxurious place to live. Long-Term Investment: A valuable investment in a privileged location. Price: Subject to VAT, and the sale is made through a commercial entity. Build your dream home on this exceptional lot, where nature meets modern comfort in perfect harmony. Do not miss this unique opportunity to own a plot of land in one of the most prestigious areas of Casares. For more information and additional details, please feel free to contact us.