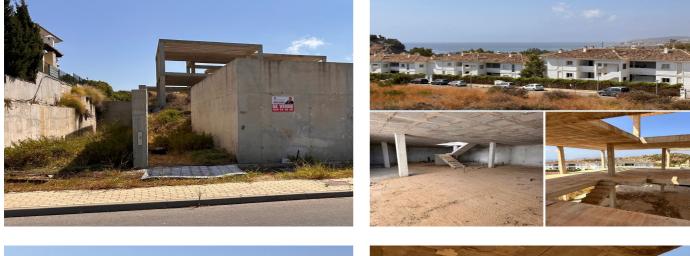

## Costa del Sol, Casares Playa

Excellent Opportunity in Majestic Hills, Casares: South West Facing Plot with Panoramic Views We present a unique opportunity to acquire a south west facing plot in the prestigious residential area of Majestic Hills, Casares. This plot offers spectacular views along the coast, with stunning panoramas of the sea and surrounding mountains. Highlights: Location: Located in Casares, in one of the most sought after and peaceful areas. Views: Panoramic sea and mountain views guaranteeing an unrivalled natural setting. Building Licence: Approved and ready for the development of a contemporary single family villa. Complete Studies: Includes geotechnical and topographical studies carried out. Careful Planning: Every detail has been meticulously planned to ensure a luxury lifestyle. Construction Potential: Single Family Villa: Ideal for building a villa with contemporary design. Infinity Pool: Perfect space for a pool that maximizes the views of the natural surroundings. Garage: Capacity for two cars, offering comfort and security. Strategic Location: Proximity to the Beach: Only 2 km from the nearest beaches. Proximity to Main Cities: 11 km from Estepona, 39 km from Marbella, 40 km from Gibraltar and 90 km from Malaga airport. Access to Urban Services: Easy access to all urban services and amenities. Ideal for: Exclusive Retreat: For those looking for a quiet and luxurious place to live. Long-Term Investment: A valuable investment in a privileged location. Price: Subject to VAT, and the sale is made through a commercial entity. Build your dream home on this exceptional lot, where nature meets modern comfort in perfect harmony. Do not miss this unique opportunity to own a plot of land in one of the most prestigious areas of Casares. For more information and additional details, please feel free to contact us.