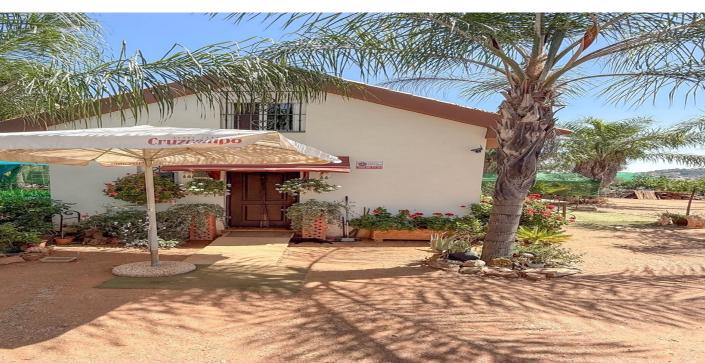

## Farm for sale in Monda, Monda

Reference: R5104330 Bedrooms: 1 Bathrooms: 1 Plot Size: 31.000m<sup>2</sup> Build Size: 85m<sup>2</sup>

## Sierra de las Nieves, Monda

Avocado & Dragon Fruit Farm – Your Own Mountain Retreat . Nestled in nature . Income-generating property . Spectacular panoramic views . Greenhouses (2 total) . Secluded . You'll literally own your own mountain . Live Your Dream in Nature If your dream is to be surrounded by peace, greenery, and breathtaking views, this is the perfect place for you. This unique property offers a tranquil lifestyle with the added benefit of income from established fruit production. Property Overview: A nature lover's paradise with income potential. The property includes a charming 1-bedroom home, two greenhouses, and mature Mediterranean plantings throughout. The current owners generate income from both avocados and dragon fruit grown on the land. Features & Details: Water Supply: 2 wells, 2 natural springs, water storage tank (70,000L), and full irrigation system across the property Avocados: 700 Ha avocado trees Annual yield: 15–20 metric tons Dragon Fruit: 2,200 plants in greenhouse 300 exterior pitaya plants Other Produce: Olives, lemons, apples, oranges, kaki (persimmon), figs, grapes, pomegranates, cherries Buildings & Infrastructure: Storage rooms: 40m<sup>2</sup> and 12m<sup>2</sup> Large water tank: 70m<sup>2</sup> This is more than just a property—it's a lifestyle. A rare opportunity to own a private mountain sanctuary with income, beauty, and endless potential.