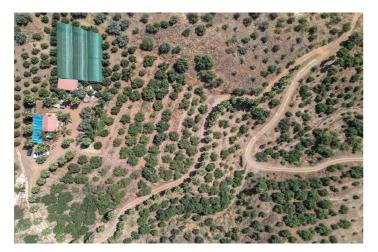

## Sierra de las Nieves, Monda

Avocado & Dragon Fruit Farm – Your Own Mountain Retreat . Nestled in nature . Income-generating property . Spectacular panoramic views . Greenhouses (2 total) . Secluded . You'll literally own your own mountain . Live Your Dream in Nature If your dream is to be surrounded by peace, greenery, and breathtaking views, this is the perfect place for you. This unique property offers a tranquil lifestyle with the added benefit of income from established fruit production. Property Overview: A nature lover's paradise with income potential. The property includes a charming 1-bedroom home, two greenhouses, and mature Mediterranean plantings throughout. The current owners generate income from both avocados and dragon fruit grown on the land. Features & Details: Water Supply: 2 wells, 2 natural springs, water storage tank (70,000L), and full irrigation system across the property Avocados: 700 Ha avocado trees Annual yield: 15–20 metric tons Dragon Fruit: 2,200 plants in greenhouse 300 exterior pitaya plants Other Produce: Olives, lemons, apples, oranges, kaki (persimmon), figs, grapes, pomegranates, cherries Buildings & Infrastructure: Storage rooms: 40m<sup>2</sup> and 12m<sup>2</sup> Large water tank: 70m<sup>2</sup> This is more than just a property—it's a lifestyle. A rare opportunity to own a private mountain sanctuary with income, beauty, and endless potential.