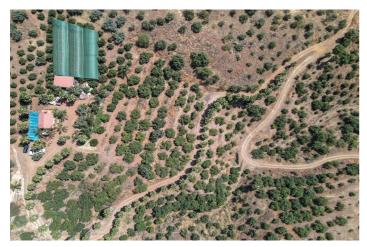

## Sierra de las Nieves, Monda

Avocado & Dragon Fruit Farm – Your Own Mountain Retreat . Nestled in nature . Income-generating property . Spectacular panoramic views . Greenhouses (2 total) . Secluded . You'll literally own your own mountain . Live Your Dream in Nature If your dream is to be surrounded by peace, greenery, and breathtaking views, this is the perfect place for you. This unique property offers a tranquil lifestyle with the added benefit of income from established fruit production. Property Overview: A nature lover's paradise with income potential. The property includes a charming 1-bedroom home, two greenhouses, and mature Mediterranean plantings throughout. The current owners generate income from both avocados and dragon fruit grown on the land. Features & Details: Water Supply: 2 wells, 2 natural springs, water storage tank (70,000L), and full irrigation system across the property Avocados: 700 Ha avocado trees Annual yield: 15–20 metric tons Dragon Fruit: 2,200 plants in greenhouse 300 exterior pitaya plants Other Produce: Olives, lemons, apples, oranges, kaki (persimmon), figs, grapes, pomegranates, cherries Buildings & Infrastructure: Storage rooms: 40m² and 12m² Large water tank: 70m² This is more than just a property—it's a lifestyle. A rare opportunity to own a private mountain sanctuary with income, beauty, and endless potential.