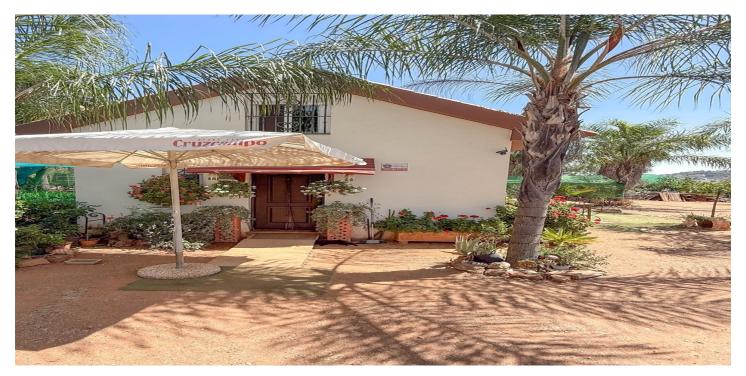

## Farm for sale in Monda, Monda

545,000€

Reference: R5104330 Bedrooms: 1 Bathrooms: 1 Plot Size: 31,000m<sup>2</sup> Build Size: 85m<sup>2</sup>

## Sierra de las Nieves, Monda

Avocado & Dragon Fruit Farm – Your Own Mountain Retreat . Nestled in nature . Income-generating property . Spectacular panoramic views . Greenhouses (2 total) . Secluded . You'll literally own your own mountain . Live Your Dream in Nature If your dream is to be surrounded by peace, greenery, and breathtaking views, this is the perfect place for you. This unique property offers a tranquil lifestyle with the added benefit of income from established fruit production. Property Overview: A nature lover's paradise with income potential. The property includes a charming 1-bedroom home, two greenhouses, and mature Mediterranean plantings throughout. The current owners generate income from both avocados and dragon fruit grown on the land. Features & Details: Water Supply: 2 wells, 2 natural springs, water storage tank (70,000L), and full irrigation system across the property Avocados: 700 Ha avocado trees Annual yield: 15–20 metric tons Dragon Fruit: 2,200 plants in greenhouse 300 exterior pitaya plants Other Produce: Olives, lemons, apples, oranges, kaki (persimmon), figs, grapes, pomegranates, cherries Buildings & Infrastructure: Storage rooms: 40m² and 12m² Large water tank: 70m² This is more than just a property—it's a lifestyle. A rare opportunity to own a private mountain sanctuary with income, beauty, and endless potential.