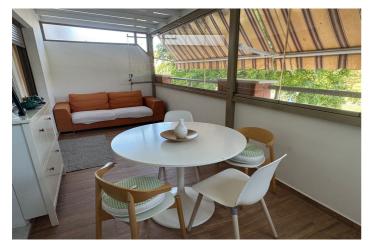

## Costa del Sol, Málaga

Middle Floor Apartment, Málaga, Costa del Sol. Spacious apartment in front of Malaga's Literal Park with panoramic green views. This home, in perfect condition, has two large bedrooms and two full bathrooms, designed to maximize comfort and functionality. In addition, it has a large 24m2 glazed terrace as an additional living and dining room. Thanks to its south orientation, every room is flooded with natural light from early morning, while the terrace is enabled as a room for different uses: office, gym, bedroom, living room, etc. Located on the first exterior floor of a seven-story building with only three neighbors per landing, it offers both privacy and the closeness of a welcoming community. The elevator communicates directly with the parking space, included in the price. The central air conditioning by hot/cold pump guarantees the ideal climate in any season, and the common areas - swimming pool, playground and garden - ensure maximum enjoyment. Live the authentic Mediterranean experience in an environment full of services, walking distance to the beach, next to the Quiron hospital, supermarkets and with easy access to the city and the coast, as the metro station is just a minute away. Contact us today to arrange your visit and discover all that this magnificent apartment has to offer. Translated with DeepL.com (free version)