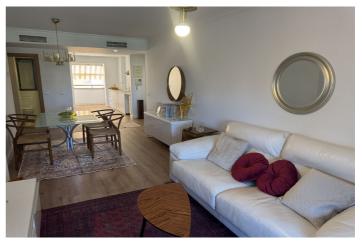

## Costa del Sol, Málaga

Middle Floor Apartment, Málaga, Costa del Sol. Spacious apartment in front of Malaga's Literal Park with panoramic green views. This home, in perfect condition, has two large bedrooms and two full bathrooms, designed to maximize comfort and functionality. In addition, it has a large 24m2 glazed terrace as an additional living and dining room. Thanks to its south orientation, every room is flooded with natural light from early morning, while the terrace is enabled as a room for different uses: office, gym, bedroom, living room, etc. Located on the first exterior floor of a seven-story building with only three neighbors per landing, it offers both privacy and the closeness of a welcoming community. The elevator communicates directly with the parking space, included in the price. The central air conditioning by hot/cold pump guarantees the ideal climate in any season, and the common areas - swimming pool, playground and garden - ensure maximum enjoyment. Live the authentic Mediterranean experience in an environment full of services, walking distance to the beach, next to the Quiron hospital, supermarkets and with easy access to the city and the coast, as the metro station is just a minute away. Contact us today to arrange your visit and discover all that this magnificent apartment has to offer. Translated with DeepL.com (free version)