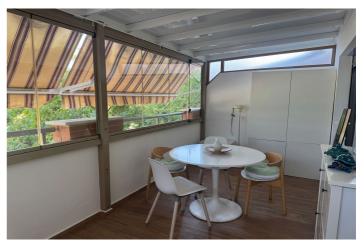

## Costa del Sol, Málaga

Middle Floor Apartment, Málaga, Costa del Sol. Spacious apartment in front of Malaga's Literal Park with panoramic green views. This home, in perfect condition, has two large bedrooms and two full bathrooms, designed to maximize comfort and functionality. In addition, it has a large 24m2 glazed terrace as an additional living and dining room. Thanks to its south orientation, every room is flooded with natural light from early morning, while the terrace is enabled as a room for different uses: office, gym, bedroom, living room, etc. Located on the first exterior floor of a seven-story building with only three neighbors per landing, it offers both privacy and the closeness of a welcoming community. The elevator communicates directly with the parking space, included in the price. The central air conditioning by hot/cold pump guarantees the ideal climate in any season, and the common areas - swimming pool, playground and garden - ensure maximum enjoyment. Live the authentic Mediterranean experience in an environment full of services, walking distance to the beach, next to the Quiron hospital, supermarkets and with easy access to the city and the coast, as the metro station is just a minute away. Contact us today to arrange your visit and discover all that this magnificent apartment has to offer. Translated with DeepL.com (free version)