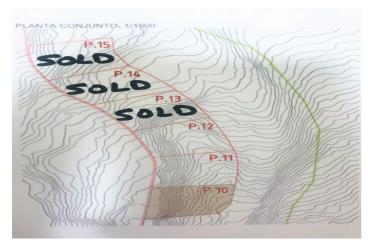

## Costa del Sol, La Duquesa

Plot for a Detached Villa with Stunning Sea Views, Located in the Prestigious La Paloma Urbanization in Manilva This spacious plot of 2,010m² allows for a buildability of 33%, with the possibility of increasing the volume thanks to the natural slope of the land. Ideally positioned between the charming Puerto de La Duquesa and the exclusive Sotogrande resort—both just a few minutes away by car—it enjoys a prime location. Facing southeast, the plot benefits from all-day sun, absolute peace and privacy, and breathtaking panoramic views of the sea, the African coastline, the beach, and the surrounding mountains. Only 500 meters away are magnificent beaches, and within a five-minute drive lies Sabinillas, a traditional fishing village offering a wide range of services, shops, and leisure options. The urbanization features private security, quality infrastructure, and all utilities in place—water, electricity, sewage, fiber optic internet—as well as all the legal documentation required to begin construction. A plot that must be visited!