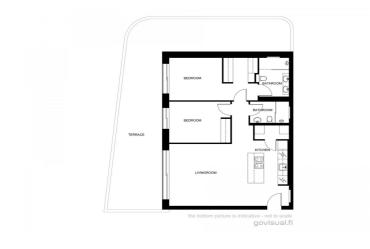

# Fuengirola

Reference: R4908505 Bedrooms: 2 Bathrooms: 2 Build Size: 112m<sup>2</sup> Terrace: 55m<sup>2</sup>

Paraiso Mundo | +34 682 45 79 32 | info@paraisomundo.com Page: 1 / 3

### Costa del Sol, Fuengirola

Brand new resale opportunity! Introducing an unparalleled opportunity to own a brand new, never-before-lived-in apartment a few meters from the beach. This luxurious residence boasts a spacious open floor plan, adorned with highquality materials and fresh, bright colors that create a vibrant and welcoming atmosphere. The east-facing apartment is bathed in natural light, thanks to the expansive windows and sliding doors that seamlessly connect to a wrap-around terrace, offering stunning sea and mountain views and an ideal space for relaxation and entertainment. Every inch of this apartment has been meticulously designed with top-notch finishes, ensuring a sophisticated and modern living experience. Despite its prime location where a car might not be necessary, the apartment conveniently includes a garage and storage room. Residents of this luxury complex have access to an array of exclusive amenities, including both indoor and outdoor pools, a spa featuring steam and Finnish saunas, a state-of-the-art gym, a cinema room, and a co-working space. The unbeatable location places you just steps away from the beach and Paseo Maritimo, with the added convenience of being a mere five-minute stroll to Miramar. This is not just a place to live, but a lifestyle to be embraced. Contact us today to schedule a viewing!