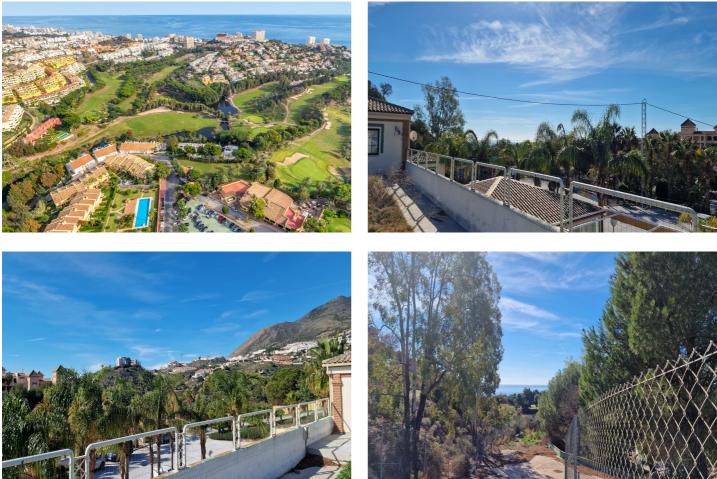

## Costa del Sol, Benalmádena

Incredible land to build a hotel complex, aparthotel, also ideal as a sports hotel on an existing luxury base. This 16513m<sup>2</sup> plot has a total buildable area of more than 11500m<sup>2</sup>. Of wich 65% is for the hotel rooms., allowing for about 250 rooms to be built. With an elegant restaurant and cafe, a paddle tennis club with 5 courts, a children's playground and an indoor playground and several rooms to host different events, it has successfully catered for multiple weddings in a single day. The total amount built at this current time is 4000m<sup>2</sup> lt is a privileged location, a stone's throw from the famous Torrequebrada golf course, designed by the renowned José Gancedo, and just a few minutes from the beautiful sandy beaches of the Costa del Sol (1,2km to be exact) From the prestigious Torrequebrada area you can find in the center of Benalmádena Costa, 8 minutes by car, 20 minutes from Malaga airport and 25 minutes from the center of Marbella. Contact us to find out more about this profitable investment, you won't be disappointed.