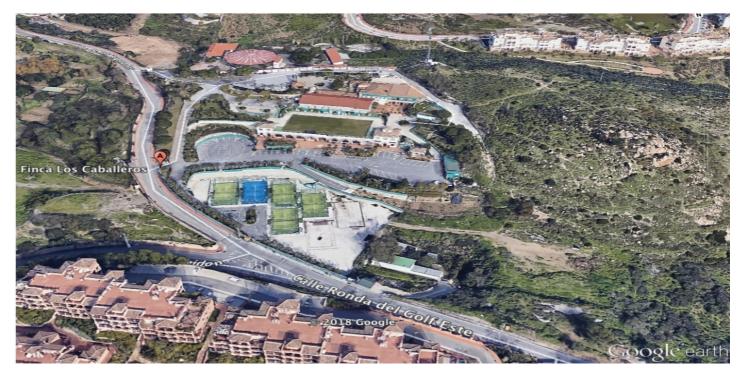

## Costa del Sol, Benalmádena

Incredible land to build a hotel complex, aparthotel, also ideal as a sports hotel on an existing luxury base. This 16513m<sup>2</sup> plot has a total buildable area of more than 11500m<sup>2</sup>. Of wich 65% is for the hotel rooms., allowing for about 250 rooms to be built. With an elegant restaurant and cafe, a paddle tennis club with 5 courts, a children's playground and an indoor playground and several rooms to host different events, it has successfully catered for multiple weddings in a single day. The total amount built at this current time is 4000m<sup>2</sup> lt is a privileged location, a stone's throw from the famous Torrequebrada golf course, designed by the renowned José Gancedo, and just a few minutes from the beautiful sandy beaches of the Costa del Sol (1,2km to be exact) From the prestigious Torrequebrada area you can find in the center of Benalmádena Costa, 8 minutes by car, 20 minutes from Malaga airport and 25 minutes from the center of Marbella. Contact us to find out more about this profitable investment, you won't be disappointed.