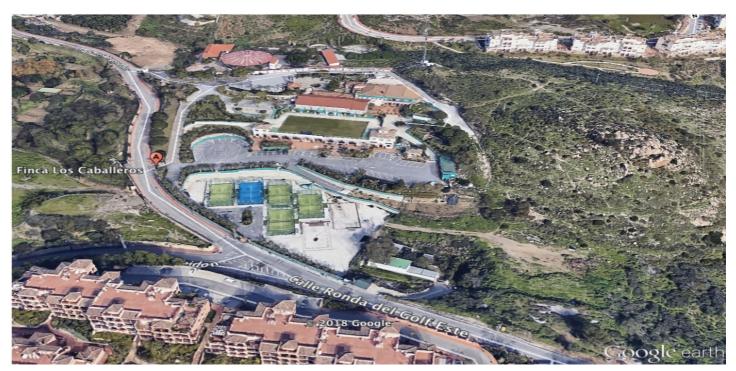

## Commercial Plot for sale in Benalmádena, Benalmádena

8,500,000 €

Reference: R4934050 Plot Size: 16,513m<sup>2</sup>

## Costa del Sol, Benalmádena

Incredible land to build a hotel complex, aparthotel, also ideal as a sports hotel on an existing luxury base. This  $16513\text{m}^2$  plot has a total buildable area of more than  $11500\text{m}^2$ . Of wich 65% is for the hotel rooms., allowing for about 250 rooms to be built. With an elegant restaurant and cafe, a paddle tennis club with 5 courts, a children's playground and an indoor playground and several rooms to host different events, it has successfully catered for multiple weddings in a single day. The total amount built at this current time is  $4000\text{m}^2$  It is a privileged location, a stone's throw from the famous Torrequebrada golf course, designed by the renowned José Gancedo, and just a few minutes from the beautiful sandy beaches of the Costa del Sol (1,2km to be exact) From the prestigious Torrequebrada area you can find in the center of Benalmádena Costa, 8 minutes by car, 20 minutes from Malaga airport and 25 minutes from the center of Marbella. Contact us to find out more about this profitable investment, you won't be disappointed.