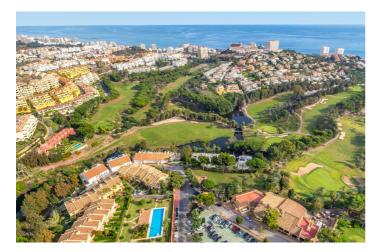

## Commercial Plot for sale in Benalmádena, Benalmádena

8,500,000 €

Reference: R4934050 Plot Size: 16,513m<sup>2</sup>

## Costa del Sol, Benalmádena

Incredible land to build a hotel complex, aparthotel, also ideal as a sports hotel on an existing luxury base. This  $16513\text{m}^2$  plot has a total buildable area of more than  $11500\text{m}^2$ . Of wich 65% is for the hotel rooms., allowing for about 250 rooms to be built. With an elegant restaurant and cafe, a paddle tennis club with 5 courts, a children's playground and an indoor playground and several rooms to host different events, it has successfully catered for multiple weddings in a single day. The total amount built at this current time is  $4000\text{m}^2$  It is a privileged location, a stone's throw from the famous Torrequebrada golf course, designed by the renowned José Gancedo, and just a few minutes from the beautiful sandy beaches of the Costa del Sol (1,2km to be exact) From the prestigious Torrequebrada area you can find in the center of Benalmádena Costa, 8 minutes by car, 20 minutes from Malaga airport and 25 minutes from the center of Marbella. Contact us to find out more about this profitable investment, you won't be disappointed.