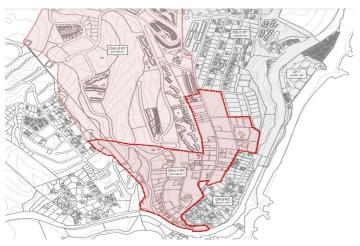

## Costa del Sol, Manilva

FOR INVESTORS ONLY An exceptional opportunity to acquire a plot with the potential to be divided and developed into 4 villas of approx. 300m each or alternatively up to 8 villas / townhouses of approx. 165m each, plus a basement, within the next 2–3 years. Located in Chullera Park, an urbanization currently undergoing ratification and redevelopment, this area will soon offer proper roads, green spaces, and modern infrastructure. After years of legal uncertainty and unfinished basic infrastructure preventing development, an agreement has now been reached between developers, residents, and the town hall to transform the entire Chullera area through a multi-phase redevelopment plan. This particular plot is part of the first phase of the project and is situated in the highest section of the area, ensuring optimal sun exposure and breathtaking sea views. While development is not yet possible, this presents a prime investment opportunity to secure a position in a structured redevelopment plan with a clear completion timeline and exit strategy. Residential Plot, Manilva, Costa del Sol. Garden/Plot 4000 m². Setting: Suburban. Orientation: South. Location: Excellent. Pool: Room For Pool. Views: Sea, Mountain, Panoramic, Urban. Category: Investment.