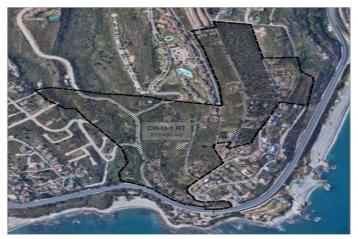

## Costa del Sol, Manilva

FOR INVESTORS ONLY An exceptional opportunity to acquire a plot with the potential to be divided and developed into 4 villas of approx. 300m each or alternatively up to 8 villas / townhouses of approx. 165m each, plus a basement, within the next 2–3 years. Located in Chullera Park, an urbanization currently undergoing ratification and redevelopment, this area will soon offer proper roads, green spaces, and modern infrastructure. After years of legal uncertainty and unfinished basic infrastructure preventing development, an agreement has now been reached between developers, residents, and the town hall to transform the entire Chullera area through a multi-phase redevelopment plan. This particular plot is part of the first phase of the project and is situated in the highest section of the area, ensuring optimal sun exposure and breathtaking sea views. While development is not yet possible, this presents a prime investment opportunity to secure a position in a structured redevelopment plan with a clear completion timeline and exit strategy. Residential Plot, Manilva, Costa del Sol. Garden/Plot 4000 m². Setting: Suburban. Orientation: South. Location: Excellent. Pool: Room For Pool. Views: Sea, Mountain, Panoramic, Urban. Category: Investment.