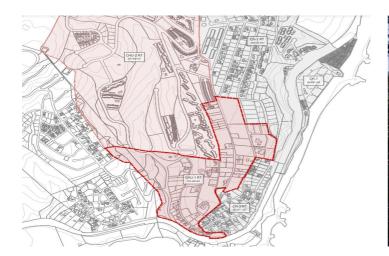

## Costa del Sol, Manilva

FOR INVESTORS ONLY An exceptional opportunity to acquire a plot with the potential to be divided and developed into 4 villas of approx. 300m each or alternatively up to 8 villas / townhouses of approx. 165m each, plus a basement, within the next 2–3 years. Located in Chullera Park, an urbanization currently undergoing ratification and redevelopment, this area will soon offer proper roads, green spaces, and modern infrastructure. After years of legal uncertainty and unfinished basic infrastructure preventing development, an agreement has now been reached between developers, residents, and the town hall to transform the entire Chullera area through a multi-phase redevelopment plan. This particular plot is part of the first phase of the project and is situated in the highest section of the area, ensuring optimal sun exposure and breathtaking sea views. While development is not yet possible, this presents a prime investment opportunity to secure a position in a structured redevelopment plan with a clear completion timeline and exit strategy. Residential Plot, Manilva, Costa del Sol. Garden/Plot 4000 m<sup>2</sup>. Setting : Suburban. Orientation : South. Location : Excellent. Pool : Room For Pool. Views : Sea, Mountain, Panoramic, Urban. Category : Investment.