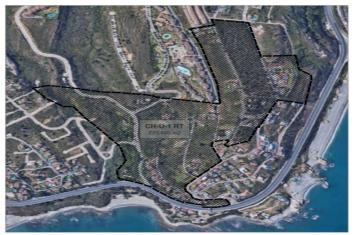

## Costa del Sol, Manilva

FOR INVESTORS ONLY An exceptional opportunity to acquire a plot with the potential to be divided and developed into 4 villas of approx. 300m each or alternatively up to 8 villas / townhouses of approx. 165m each, plus a basement, within the next 2–3 years. Located in Chullera Park, an urbanization currently undergoing ratification and redevelopment, this area will soon offer proper roads, green spaces, and modern infrastructure. After years of legal uncertainty and unfinished basic infrastructure preventing development, an agreement has now been reached between developers, residents, and the town hall to transform the entire Chullera area through a multi-phase redevelopment plan. This particular plot is part of the first phase of the project and is situated in the highest section of the area, ensuring optimal sun exposure and breathtaking sea views. While development is not yet possible, this presents a prime investment opportunity to secure a position in a structured redevelopment plan with a clear completion timeline and exit strategy. Residential Plot, Manilva, Costa del Sol. Garden/Plot 4000 m<sup>2</sup>. Setting : Suburban. Orientation : South. Location : Excellent. Pool : Room For Pool. Views : Sea, Mountain, Panoramic, Urban. Category : Investment.