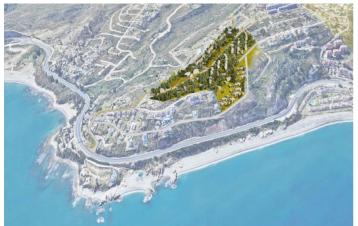

## Costa del Sol, Manilva

FOR INVESTORS ONLY An exceptional opportunity to acquire a plot with the potential to be divided and developed into 4 villas of approx. 300m each or alternatively up to 8 villas / townhouses of approx. 165m each, plus a basement, within the next 2–3 years. Located in Chullera Park, an urbanization currently undergoing ratification and redevelopment, this area will soon offer proper roads, green spaces, and modern infrastructure. After years of legal uncertainty and unfinished basic infrastructure preventing development, an agreement has now been reached between developers, residents, and the town hall to transform the entire Chullera area through a multi-phase redevelopment plan. This particular plot is part of the first phase of the project and is situated in the highest section of the area, ensuring optimal sun exposure and breathtaking sea views. While development is not yet possible, this presents a prime investment opportunity to secure a position in a structured redevelopment plan with a clear completion timeline and exit strategy. Residential Plot, Manilva, Costa del Sol. Garden/Plot 4000 m<sup>2</sup>. Setting : Suburban. Orientation : South. Location : Excellent. Pool : Room For Pool. Views : Sea, Mountain, Panoramic, Urban. Category : Investment.