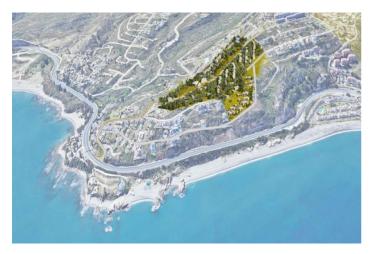

## Costa del Sol, Manilva

FOR INVESTORS ONLY An exceptional opportunity to acquire a plot with the potential to be divided and developed into 4 villas of approx. 300m each or alternatively up to 8 villas / townhouses of approx. 165m each, plus a basement, within the next 2–3 years. Located in Chullera Park, an urbanization currently undergoing ratification and redevelopment, this area will soon offer proper roads, green spaces, and modern infrastructure. After years of legal uncertainty and unfinished basic infrastructure preventing development, an agreement has now been reached between developers, residents, and the town hall to transform the entire Chullera area through a multi-phase redevelopment plan. This particular plot is part of the first phase of the project and is situated in the highest section of the area, ensuring optimal sun exposure and breathtaking sea views. While development is not yet possible, this presents a prime investment opportunity to secure a position in a structured redevelopment plan with a clear completion timeline and exit strategy. Residential Plot, Manilva, Costa del Sol. Garden/Plot 4000 m². Setting: Suburban. Orientation: South. Location: Excellent. Pool: Room For Pool. Views: Sea, Mountain, Panoramic, Urban. Category: Investment.