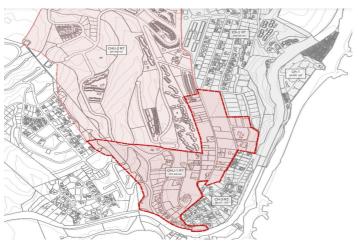

## Costa del Sol, Manilva

FOR INVESTORS ONLY An exceptional opportunity to acquire a plot with the potential to be divided and developed into 4 villas of approx. 300m each or alternatively up to 8 villas / townhouses of approx. 165m each, plus a basement, within the next 2–3 years. Located in Chullera Park, an urbanization currently undergoing ratification and redevelopment, this area will soon offer proper roads, green spaces, and modern infrastructure. After years of legal uncertainty and unfinished basic infrastructure preventing development, an agreement has now been reached between developers, residents, and the town hall to transform the entire Chullera area through a multi-phase redevelopment plan. This particular plot is part of the first phase of the project and is situated in the highest section of the area, ensuring optimal sun exposure and breathtaking sea views. While development is not yet possible, this presents a prime investment opportunity to secure a position in a structured redevelopment plan with a clear completion timeline and exit strategy. Residential Plot, Manilva, Costa del Sol. Garden/Plot 4000 m². Setting: Suburban. Orientation: South. Location: Excellent. Pool: Room For Pool. Views: Sea, Mountain, Panoramic, Urban. Category: Investment.