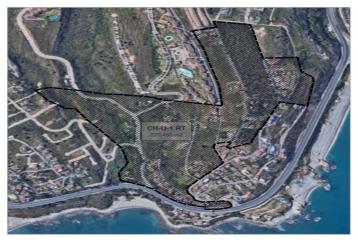

## Costa del Sol, Manilva

FOR INVESTORS ONLY An exceptional opportunity to acquire a plot with the potential to be divided and developed into 4 villas of approx. 300m each or alternatively up to 8 villas / townhouses of approx. 165m each, plus a basement, within the next 2–3 years. Located in Chullera Park, an urbanization currently undergoing ratification and redevelopment, this area will soon offer proper roads, green spaces, and modern infrastructure. After years of legal uncertainty and unfinished basic infrastructure preventing development, an agreement has now been reached between developers, residents, and the town hall to transform the entire Chullera area through a multi-phase redevelopment plan. This particular plot is part of the first phase of the project and is situated in the highest section of the area, ensuring optimal sun exposure and breathtaking sea views. While development is not yet possible, this presents a prime investment opportunity to secure a position in a structured redevelopment plan with a clear completion timeline and exit strategy. Residential Plot, Manilva, Costa del Sol. Garden/Plot 4000 m². Setting: Suburban. Orientation: South. Location: Excellent. Pool: Room For Pool. Views: Sea, Mountain, Panoramic, Urban. Category: Investment.