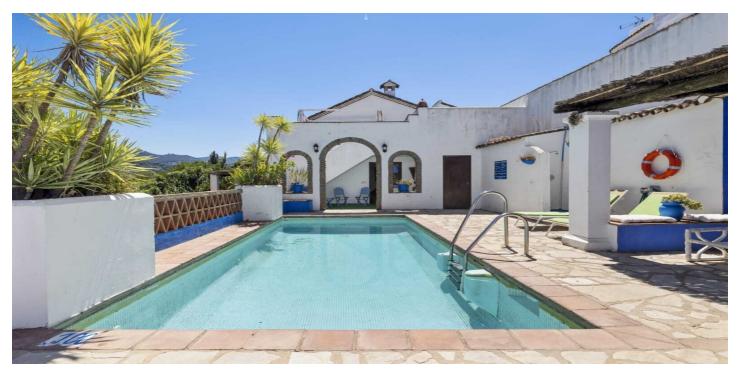

# Serranía de Ronda, Cortes de la Frontera

In Andalucía's Golden Triangle: Marbella · Ronda · Sotogrande A unique opportunity to own a charming boutique hotel or private residence in an unbeatable natural setting. Casa del Río combines Andalusian character, comfort, and space, all nestled by the Guadiaro River and surrounded by mountains. The property offers: • 9 en suite bedrooms, including independent guest suite and 3 riverside rooms • Elegant lounge, dining area, built-in bar, multiple sun & covered terraces • Fully equipped professional kitchen, library/TV room, utility & laundry • Secluded pool area, BBQ, and mature gardens • Just 40 minutes to the Costa del Sol and 2 mins walk to the train station ???? The vendor will redecorate the exterior, front and back, prior to completion of a sale. Perfect as a boutique hotel, retreat centre or exclusive family home with income potential. ???? Tranquility meets connectivity – nature, space, and easy access to coast & airports.

#### Features:

Features **Covered Terrace** Near Transport **Private Terrace** Storage Room **Ensuite Bathroom** 24 Hour Reception **Fitted Wardrobes** WiFi **Guest House** Utility Room Bar Barbeque **Restaurant On Site** Near Church Basement **Fiber Optic** Views Mountain Panoramic Country Garden Pool Forest Pool Private Garden