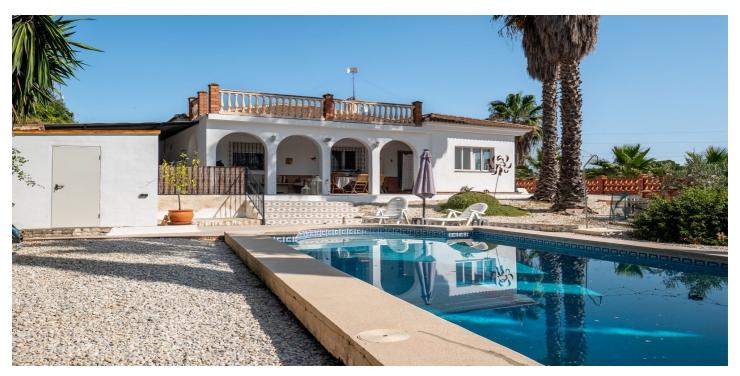

## Finca - Rural Estate for sale in Alhaurín el Grande, Alhaurín el Grande

449.000€

Reference: R5106016 Bedrooms: 4 Bathrooms: 2 Plot Size: 3.111m<sup>2</sup> Build Size: 168m<sup>2</sup>

## Valle del Guadalhorce, Alhaurín el Grande

Charming 3-Bedroom Finca with Independent Guest Apartment, Panoramic Views & Private Pool This beautifully presented three-bedroom finca offers the perfect blend of rustic charm and modern comfort, complete with an independent one-bedroom apartment, private swimming pool, and panoramic views. The main house features a fully fitted kitchen, three spacious double bedrooms, and a well-appointed family bathroom. The bright and airy open-plan lounge features a cosy wood-burning stove and a dedicated dining area with direct access to a generous covered terrace—ideal for al fresco dining or relaxing while taking in the views. The separate one-bedroom apartment is perfect for guests or rental potential, and includes a fitted kitchen, shower room, and covered storage area beneath. Outside, the inviting swimming pool is surrounded by lush tropical gardens and a poolside bar, creating a private oasis for entertaining or unwinding. Additional features include air conditioning, double glazing, fitted wardrobes, a large carport, automatic gates, driveway and extensive land with a variety of mature trees. A pre-AFO report has been completed, and the AFO certificate can be obtained if required. All the square metres are already registered on the property deeds. Finca - Cortijo, Alhaurín el Grande, Costa del Sol. 4 Bedrooms, 2 Bathrooms, Built 168 m², Garden/Plot 3111 m². Setting: Country. Condition: Good. Pool: Private. Climate Control: Air Conditioning, Fireplace. Views: Mountain, Pool.