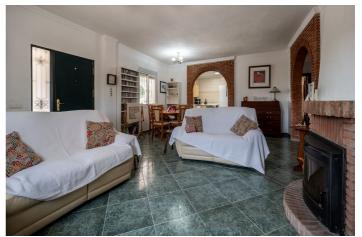

## Valle del Guadalhorce, Alhaurín el Grande

Charming 3-Bedroom Finca with Independent Guest Apartment, Panoramic Views & Private Pool This beautifully presented three-bedroom finca offers the perfect blend of rustic charm and modern comfort, complete with an independent one-bedroom apartment, private swimming pool, and panoramic views. The main house features a fully fitted kitchen, three spacious double bedrooms, and a well-appointed family bathroom. The bright and airy open-plan lounge features a cosy wood-burning stove and a dedicated dining area with direct access to a generous covered terrace—ideal for al fresco dining or relaxing while taking in the views. The separate one-bedroom apartment is perfect for guests or rental potential, and includes a fitted kitchen, shower room, and covered storage area beneath. Outside, the inviting swimming pool is surrounded by lush tropical gardens and a poolside bar, creating a private oasis for entertaining or unwinding. Additional features include air conditioning, double glazing, fitted wardrobes, a large carport, automatic gates, driveway and extensive land with a variety of mature trees. A pre-AFO report has been completed, and the AFO certificate can be obtained if required. All the square metres are already registered on the property deeds. Finca - Cortijo, Alhaurín el Grande, Costa del Sol. 4 Bedrooms, 2 Bathrooms, Built 168 m², Garden/Plot 3111 m². Setting: Country. Condition: Good. Pool: Private. Climate Control: Air Conditioning, Fireplace. Views: Mountain, Pool.