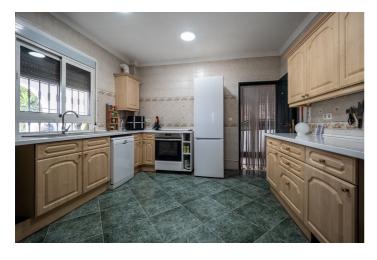

## Valle del Guadalhorce, Alhaurín el Grande

Charming 3-Bedroom Finca with Independent Guest Apartment, Panoramic Views & Private Pool This beautifully presented three-bedroom finca offers the perfect blend of rustic charm and modern comfort, complete with an independent one-bedroom apartment, private swimming pool, and panoramic views. The main house features a fully fitted kitchen, three spacious double bedrooms, and a well-appointed family bathroom. The bright and airy open-plan lounge features a cosy wood-burning stove and a dedicated dining area with direct access to a generous covered terrace—ideal for al fresco dining or relaxing while taking in the views. The separate one-bedroom apartment is perfect for guests or rental potential, and includes a fitted kitchen, shower room, and covered storage area beneath. Outside, the inviting swimming pool is surrounded by lush tropical gardens and a poolside bar, creating a private oasis for entertaining or unwinding. Additional features include air conditioning, double glazing, fitted wardrobes, a large carport, automatic gates, driveway and extensive land with a variety of mature trees. A pre-AFO report has been completed, and the AFO certificate can be obtained if required. All the square metres are already registered on the property deeds. Finca - Cortijo, Alhaurín el Grande, Costa del Sol. 4 Bedrooms, 2 Bathrooms, Built 168 m², Garden/Plot 3111 m². Setting: Country. Condition: Good. Pool: Private. Climate Control: Air Conditioning, Fireplace. Views: Mountain, Pool.