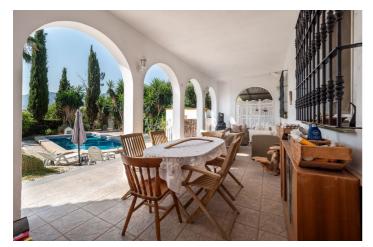

## Valle del Guadalhorce, Alhaurín el Grande

Charming 3-Bedroom Finca with Independent Guest Apartment, Panoramic Views & Private Pool This beautifully presented three-bedroom finca offers the perfect blend of rustic charm and modern comfort, complete with an independent one-bedroom apartment, private swimming pool, and panoramic views. The main house features a fully fitted kitchen, three spacious double bedrooms, and a well-appointed family bathroom. The bright and airy open-plan lounge features a cosy wood-burning stove and a dedicated dining area with direct access to a generous covered terrace—ideal for al fresco dining or relaxing while taking in the views. The separate one-bedroom apartment is perfect for guests or rental potential, and includes a fitted kitchen, shower room, and covered storage area beneath. Outside, the inviting swimming pool is surrounded by lush tropical gardens and a poolside bar, creating a private oasis for entertaining or unwinding. Additional features include air conditioning, double glazing, fitted wardrobes, a large carport, automatic gates, driveway and extensive land with a variety of mature trees. A pre-AFO report has been completed, and the AFO certificate can be obtained if required. All the square metres are already registered on the property deeds. Finca - Cortijo, Alhaurín el Grande, Costa del Sol. 4 Bedrooms, 2 Bathrooms, Built 168 m², Garden/Plot 3111 m². Setting: Country. Condition: Good. Pool: Private. Climate Control: Air Conditioning, Fireplace. Views: Mountain, Pool.