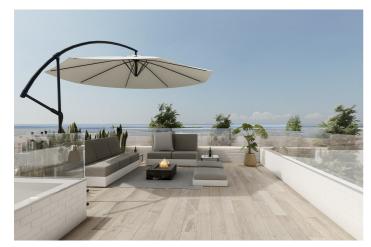

## Costa del Sol, Benalmádena

New-build villa under construction in Santángelo. Your dream home on the Costa del Sol is here. The home has 213 m<sup>2</sup> of built area, spread over 3 floors. It consists of 3 spacious bedrooms, 2 modern bathrooms, 2 toilets, and a large livingdining room with an open-plan kitchen, creating a perfect setting for family enjoyment. In addition, you can relax and enjoy the Mediterranean climate on the covered porch, with access to the pool, and on the first-floor terrace, which offers panoramic sea views. The property includes surface parking and a practical laundry room in the basement, where there is an open-plan area, ideal for organizing everything you need. The contemporary-style villa meets the most demanding energy efficiency standards due to its construction system, its air conditioning, and its solar panels. Everything is designed to provide excellent comfort. This is an investment you can't miss due to its excellent location, quality, and unbeatable price. Located in an magnificent area, you\'ll have quick access to all essential services. Just 15 minutes from the airport, 20 minutes from Malaga, and 25 minutes from Marbella. Surrounded by schools, supermarkets, shopping centers, restaurants, golf courses, and a marina just 10 minutes away. Everything you need for your daily life and more, with leisure and entertainment options just minutes from your home. Santángelo Norte is a rapidly growing residential area with new luxury construction all around, and you can't miss this opportunity. We have the specifications sheet available. Some finishes can be customized during construction. You\'re one step away from having this property within your reach. Customized payment plan available until completion. The abbreviated information document is available. Fees: Taxes (ITP or VAT + AJD) + Notary and registry fees. COP