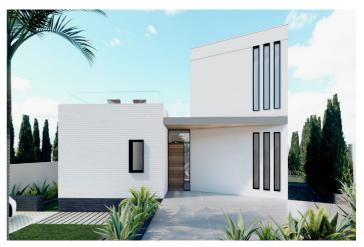

## Costa del Sol, Benalmádena

New-build villa under construction in Santángelo. Your dream home on the Costa del Sol is here. The home has 213 m<sup>2</sup> of built area, spread over 3 floors. It consists of 3 spacious bedrooms, 2 modern bathrooms, 2 toilets, and a large livingdining room with an open-plan kitchen, creating a perfect setting for family enjoyment. In addition, you can relax and enjoy the Mediterranean climate on the covered porch, with access to the pool, and on the first-floor terrace, which offers panoramic sea views. The property includes surface parking and a practical laundry room in the basement, where there is an open-plan area, ideal for organizing everything you need. The contemporary-style villa meets the most demanding energy efficiency standards due to its construction system, its air conditioning, and its solar panels. Everything is designed to provide excellent comfort. This is an investment you can't miss due to its excellent location, quality, and unbeatable price. Located in an magnificent area, you\'ll have quick access to all essential services. Just 15 minutes from the airport, 20 minutes from Malaga, and 25 minutes from Marbella. Surrounded by schools, supermarkets, shopping centers, restaurants, golf courses, and a marina just 10 minutes away. Everything you need for your daily life and more, with leisure and entertainment options just minutes from your home. Santángelo Norte is a rapidly growing residential area with new luxury construction all around, and you can't miss this opportunity. We have the specifications sheet available. Some finishes can be customized during construction. You\'re one step away from having this property within your reach. Customized payment plan available until completion. The abbreviated information document is available. Fees: Taxes (ITP or VAT + AJD) + Notary and registry fees. COP