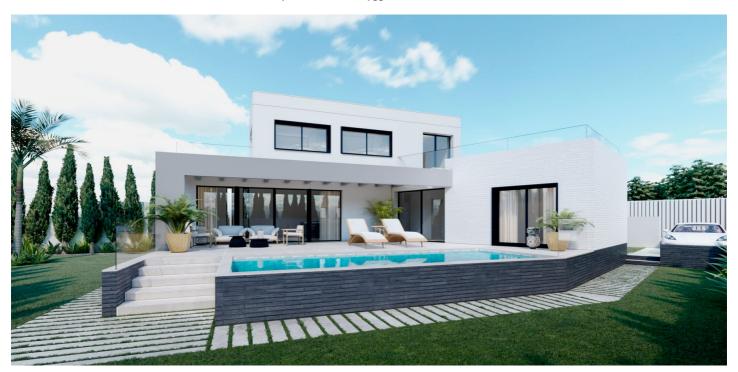

## Fristående villa till salu i Benalmádena, Benalmádena

995 000 €

Referens: R4973461 Sovrum: 3 Badrum: 2 Komplott: 510m<sup>2</sup> Bygga: 213m<sup>2</sup>

## Costa del Sol, Benalmádena

Turnkey Proyect. Your opportunity to build the home of your dreams in Benalmádena Costa is here! This plot of land, with an approved construction project, is ready to start building a stunning 213 m² single-family home spread across 3 floors. The property will feature 3 spacious bedrooms, 2 modern bathrooms, 2 guests toilets, and a large living-dining area with an integrated kitchen, creating the perfect atmosphere for family living.

You can also relax and enjoy the wonderful climate in the covered porch and on the first-floor terrace, which offers panoramic sea views. The property includes a private swimming pool,

surface parking, and a practical laundry room. The basement offers additional storage space, ideal for organizing everything you need.