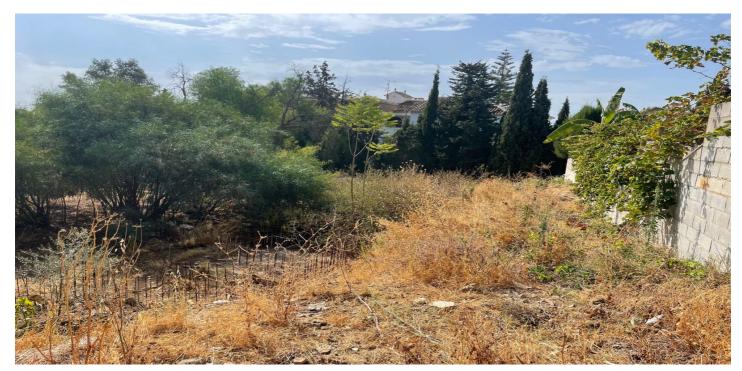

## Land for sale in Mijas Costa, Mijas

220.000€

Reference: R4868221 Plot Size: 1.271m<sup>2</sup>

## Costa del Sol, Mijas Costa

Nestled in the picturesque region of Carretera de Mijas - Alta in Mijas, Malaga, this expansive plot offers a unique opportunity to create a villa. Spanning an impressive 1,271 square metres, the plot is ideally situated to take advantage of the serene and scenic surroundings that the area is renowned for. This prime piece of land is perfect for those looking to build a dream home or develop a project that harmonises with the natural beauty of the locale. The plot boasts a variety of views that cater to different aesthetic preferences. With a garden view, it provides a tranquil and verdant outlook, ideal for creating a private oasis or landscaped gardens. The street view ensures easy access and connectivity, making it a convenient location for residential or commercial purposes. Additionally, the urban view offers a glimpse into the vibrant life of Mijas, blending the tranquillity of the countryside with the dynamism of urban living. Located in a sought-after area, this plot is a rare find that combines the best of both worlds. The proximity to local amenities, cultural attractions, and transport links enhances its appeal, making it a versatile choice for a variety of development plans. Whether envisioned as a private residence or a commercial venture, the plot's strategic location and diverse views provide a solid foundation for future growth and development. In summary, this plot in Carretera de Mijas - Alta represents a significant opportunity for those seeking to invest in a location that offers both natural beauty and urban convenience. Its generous size and diverse views make it a standout choice for discerning buyers looking to make their mark in one of Malaga's most desirable areas.