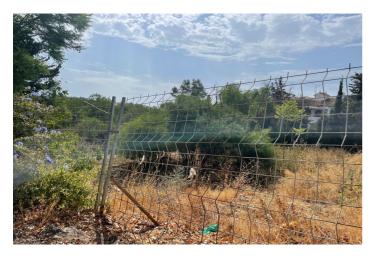

## Land for sale in Mijas Costa, Mijas

220.000€

Reference: R4868221 Plot Size: 1.271m<sup>2</sup>

## Costa del Sol, Mijas Costa

Nestled in the picturesque region of Carretera de Mijas - Alta in Mijas, Malaga, this expansive plot offers a unique opportunity to create a villa. Spanning an impressive 1,271 square metres, the plot is ideally situated to take advantage of the serene and scenic surroundings that the area is renowned for. This prime piece of land is perfect for those looking to build a dream home or develop a project that harmonises with the natural beauty of the locale. The plot boasts a variety of views that cater to different aesthetic preferences. With a garden view, it provides a tranquil and verdant outlook, ideal for creating a private oasis or landscaped gardens. The street view ensures easy access and connectivity, making it a convenient location for residential or commercial purposes. Additionally, the urban view offers a glimpse into the vibrant life of Mijas, blending the tranquillity of the countryside with the dynamism of urban living. Located in a sought-after area, this plot is a rare find that combines the best of both worlds. The proximity to local amenities, cultural attractions, and transport links enhances its appeal, making it a versatile choice for a variety of development plans. Whether envisioned as a private residence or a commercial venture, the plot's strategic location and diverse views provide a solid foundation for future growth and development. In summary, this plot in Carretera de Mijas - Alta represents a significant opportunity for those seeking to invest in a location that offers both natural beauty and urban convenience. Its generous size and diverse views make it a standout choice for discerning buyers looking to make their mark in one of Malaga's most desirable areas.