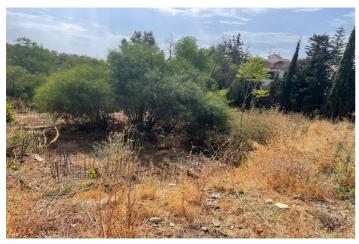

## Land for sale in Mijas Costa, Mijas

220.000€

Reference: R4868221 Plot Size: 1.271m<sup>2</sup>

## Costa del Sol, Mijas Costa

Nestled in the picturesque region of Carretera de Mijas - Alta in Mijas, Malaga, this expansive plot offers a unique opportunity to create a villa. Spanning an impressive 1,271 square metres, the plot is ideally situated to take advantage of the serene and scenic surroundings that the area is renowned for. This prime piece of land is perfect for those looking to build a dream home or develop a project that harmonises with the natural beauty of the locale. The plot boasts a variety of views that cater to different aesthetic preferences. With a garden view, it provides a tranquil and verdant outlook, ideal for creating a private oasis or landscaped gardens. The street view ensures easy access and connectivity, making it a convenient location for residential or commercial purposes. Additionally, the urban view offers a glimpse into the vibrant life of Mijas, blending the tranquillity of the countryside with the dynamism of urban living. Located in a sought-after area, this plot is a rare find that combines the best of both worlds. The proximity to local amenities, cultural attractions, and transport links enhances its appeal, making it a versatile choice for a variety of development plans. Whether envisioned as a private residence or a commercial venture, the plot's strategic location and diverse views provide a solid foundation for future growth and development. In summary, this plot in Carretera de Mijas - Alta represents a significant opportunity for those seeking to invest in a location that offers both natural beauty and urban convenience. Its generous size and diverse views make it a standout choice for discerning buyers looking to make their mark in one of Malaga's most desirable areas.