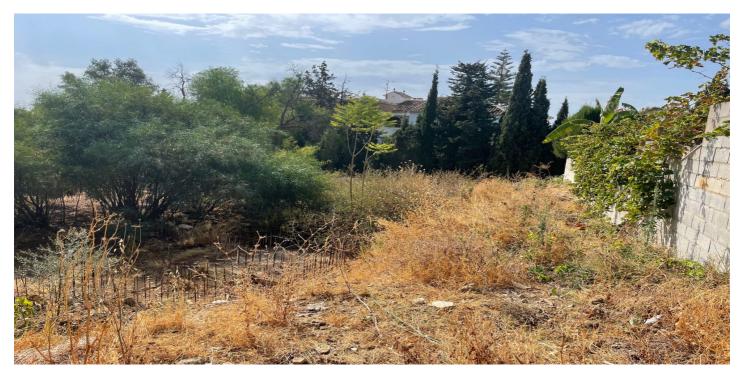

## Landa till salu i Mijas Costa, Mijas

220 000 €

Referens: R4868221 Komplott: 1 271 m<sup>2</sup>

## Costa del Sol, Mijas Costa

Nestled in the picturesque region of Carretera de Mijas - Alta in Mijas, Malaga, this expansive plot offers a unique opportunity to create a villa. Spanning an impressive 1,271 square metres, the plot is ideally situated to take advantage of the serene and scenic surroundings that the area is renowned for. This prime piece of land is perfect for those looking to build a dream home or develop a project that harmonises with the natural beauty of the locale. The plot boasts a variety of views that cater to different aesthetic preferences. With a garden view, it provides a tranquil and verdant outlook, ideal for creating a private oasis or landscaped gardens. The street view ensures easy access and connectivity, making it a convenient location for residential or commercial purposes. Additionally, the urban view offers a glimpse into the vibrant life of Mijas, blending the tranquillity of the countryside with the dynamism of urban living. Located in a sought-after area, this plot is a rare find that combines the best of both worlds. The proximity to local amenities, cultural attractions, and transport links enhances its appeal, making it a versatile choice for a variety of development plans. Whether envisioned as a private residence or a commercial venture, the plot's strategic location and diverse views provide a solid foundation for future growth and development. In summary, this plot in Carretera de Mijas - Alta represents a significant opportunity for those seeking to invest in a location that offers both natural beauty and urban convenience. Its generous size and diverse views make it a standout choice for discerning buyers looking to make their mark in one of Malaga's most desirable areas.