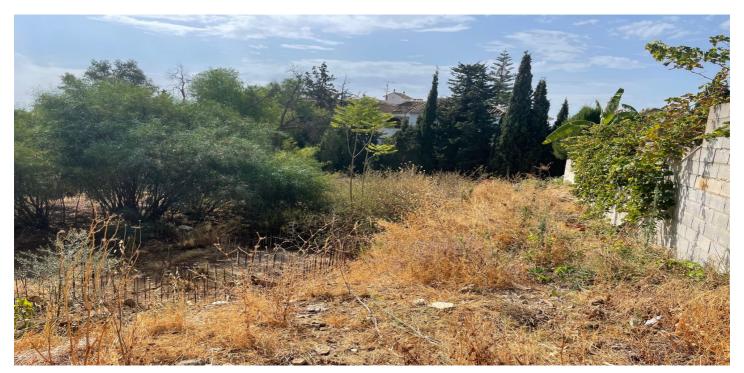

## Atterrir à vendre à Mijas Costa, Mijas

220 000 €

Référence: R4868221 Terrain: 1 271m<sup>2</sup>

## Costa del Sol, Mijas Costa

Nestled in the picturesque region of Carretera de Mijas - Alta in Mijas, Malaga, this expansive plot offers a unique opportunity to create a villa. Spanning an impressive 1,271 square metres, the plot is ideally situated to take advantage of the serene and scenic surroundings that the area is renowned for. This prime piece of land is perfect for those looking to build a dream home or develop a project that harmonises with the natural beauty of the locale. The plot boasts a variety of views that cater to different aesthetic preferences. With a garden view, it provides a tranquil and verdant outlook, ideal for creating a private oasis or landscaped gardens. The street view ensures easy access and connectivity, making it a convenient location for residential or commercial purposes. Additionally, the urban view offers a glimpse into the vibrant life of Mijas, blending the tranquillity of the countryside with the dynamism of urban living. Located in a sought-after area, this plot is a rare find that combines the best of both worlds. The proximity to local amenities, cultural attractions, and transport links enhances its appeal, making it a versatile choice for a variety of development plans. Whether envisioned as a private residence or a commercial venture, the plot's strategic location and diverse views provide a solid foundation for future growth and development. In summary, this plot in Carretera de Mijas - Alta represents a significant opportunity for those seeking to invest in a location that offers both natural beauty and urban convenience. Its generous size and diverse views make it a standout choice for discerning buyers looking to make their mark in one of Malaga's most desirable areas.