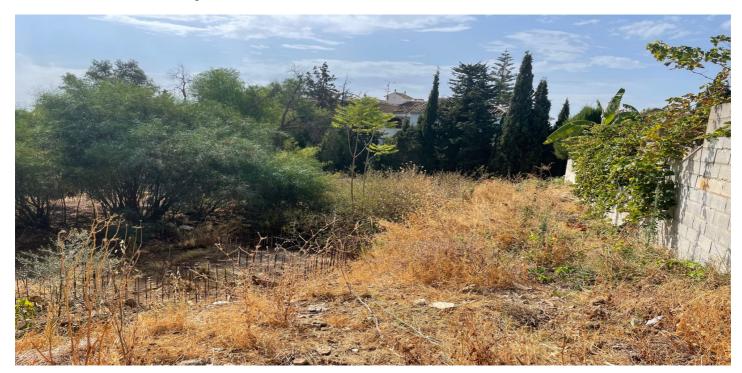

## Land zum Verkauf in Mijas Costa, Mijas

220.000€

Referenz: R4868221 Grundstücksgröße: 1.271m<sup>2</sup>

## Costa del Sol, Mijas Costa

Nestled in the picturesque region of Carretera de Mijas - Alta in Mijas, Malaga, this expansive plot offers a unique opportunity to create a villa. Spanning an impressive 1,271 square metres, the plot is ideally situated to take advantage of the serene and scenic surroundings that the area is renowned for. This prime piece of land is perfect for those looking to build a dream home or develop a project that harmonises with the natural beauty of the locale. The plot boasts a variety of views that cater to different aesthetic preferences. With a garden view, it provides a tranquil and verdant outlook, ideal for creating a private oasis or landscaped gardens. The street view ensures easy access and connectivity, making it a convenient location for residential or commercial purposes. Additionally, the urban view offers a glimpse into the vibrant life of Mijas, blending the tranquillity of the countryside with the dynamism of urban living. Located in a sought-after area, this plot is a rare find that combines the best of both worlds. The proximity to local amenities, cultural attractions, and transport links enhances its appeal, making it a versatile choice for a variety of development plans. Whether envisioned as a private residence or a commercial venture, the plot's strategic location and diverse views provide a solid foundation for future growth and development. In summary, this plot in Carretera de Mijas - Alta represents a significant opportunity for those seeking to invest in a location that offers both natural beauty and urban convenience. Its generous size and diverse views make it a standout choice for discerning buyers looking to make their mark in one of Malaga's most desirable areas.