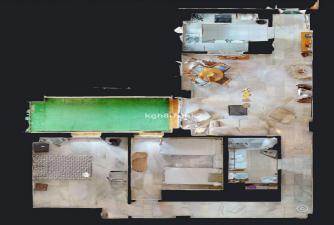

## Benalmádena

Reference: R5013622 Bedrooms: 2 Bathrooms: 1 Build Size: 74m<sup>2</sup> Terrace: 11m<sup>2</sup>

Paraiso Mundo | +34 682 45 79 32 | info@paraisomundo.com Page: 1 / 3

### Costa del Sol, Benalmadena Costa

Apartment in complex with pool, just 250 meters from the beach, shops and restaurants. 3D virtual tour available on request Built: Interior 74m2 Terrace 11m2 Parking 11m2 Storeroom 4m2