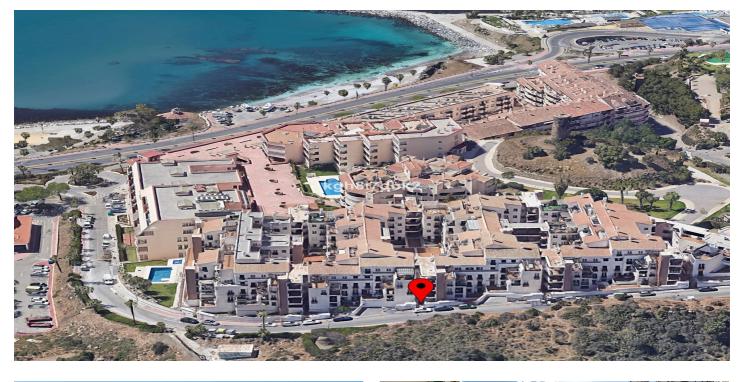

### Costa del Sol, Benalmadena Costa

Apartment in complex with pool, just 250 meters from the beach, shops and restaurants. 3D virtual tour available on request Built: Interior 74m2 Terrace 11m2 Parking 11m2 Storeroom 4m2