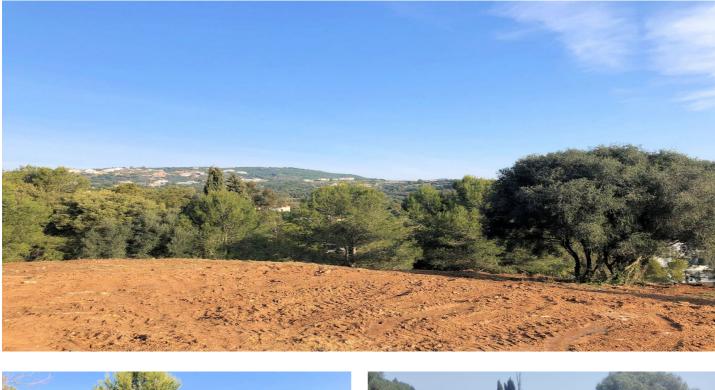

## Costa de la Luz, Sotogrande Alto

This is a beautiful piece of land (1,704 m2) in upper Sotogrande. It is an elevated plot with a very good view of the green zone and the golf course of Valderrama with no view of other houses in front; the attractive of the plot is that no one can build in front of it or at it sides. The owner has worked with several architects to get a perfect plan for a very special house. The project is out of date. There are plans. Yearly expenses: Ground tax (IBI): approx. 678.65 €/year - Community fees EUC Parques Sotogrande: approx. 1,076.25 €/year. Measures guidance Total Basement: 93,90 m2 Total Ground Floor: 298,28m2 Total First Floor: 77,87m2 Total Habitable: 470,05m2 More information, upon request