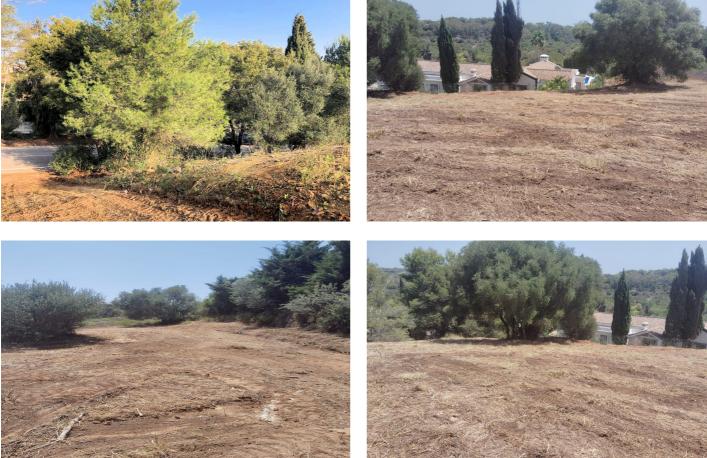

## Costa de la Luz, Sotogrande Alto

This is a beautiful piece of land (1,704 m2) in upper Sotogrande. It is an elevated plot with a very good view of the green zone and the golf course of Valderrama with no view of other houses in front; the attractive of the plot is that no one can build in front of it or at it sides. The owner has worked with several architects to get a perfect plan for a very special house. The project is out of date. There are plans. Yearly expenses: Ground tax (IBI): approx. 678.65 €/year - Community fees EUC Parques Sotogrande: approx. 1,076.25 €/year. Measures guidance Total Basement: 93,90 m2 Total Ground Floor: 298,28m2 Total First Floor: 77,87m2 Total Habitable: 470,05m2 More information, upon request