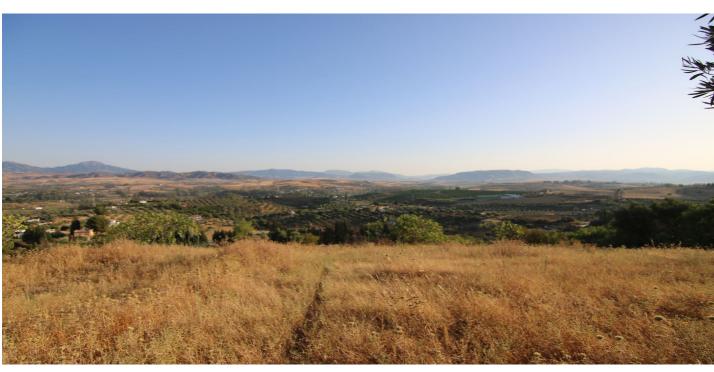

## Valle del Guadalhorce, Coín

Rustic plot of 6.000m2 for sale in Coín, Málaga. Located just 4 minutes from the main road and 5 minutes from the commercial centre La Trocha, this property offers a unique opportunity for those looking for a privileged natural environment. Outstanding features: Special rural setting: Situated in the vicinity of Malaga, the Sierra de las Nieves Natural Park, the plot is surrounded by unobstructed views and rustic landscape. Proximity to the village: Within walking distance to the charming village of Coín, known for its rich Andalusian culture, pine forest and mountains. Accessibility: Easy access from the main road, facilitating connections to nearby towns. Contact us for more information. Translated with DeepL.com (free version)