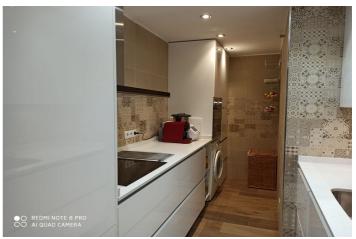

The house has two spacious bedrooms, both with access to the terrace and fitted wardrobes. The master bedroom has a private bathroom with a slate walk-in shower and a hot tub. Both bathrooms are equipped with elegant natural stone sinks, which adds a touch of sophistication. The separate kitchen is fully furnished and equipped with panel appliances, a silicate stone countertop and a large storage capacity.