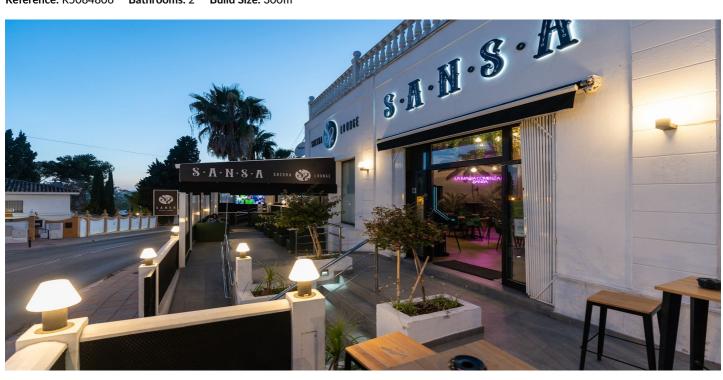

## Business for rent in Marbella, Marbella

Reference: R5084806 Bathrooms: 2 Build Size: 300m<sup>2</sup>

3.000 - 3.000 €

## Costa del Sol, Marbella

Price reduction of the transfer price! !! From 169.000€ to 119.000€. !! Magnificent Opportunity to acquire a great active business for transfer!! An elegant and modern Lounge Bar with more than 300m2, which offers a wide variety of products, including cocktails, juices, smoothies, snacks, and dinners. In addition, it has an entertainment area that includes billiards, table football, dartboards, and three screens to watch all the soccer games, creating the ideal environment to enjoy unique moments with friends and family. This Lounge Bar is located in Nueva Andalucía, in an area that is booming and experiencing great growth. It is surrounded by both established homes and new developments, some already completed and others still under construction, which are attracting many investors and new national and international residents. Surrounded by active social and commercial activity, with a high influx of tourism as active in winter as in summer. The area has numerous bars, restaurants, pharmacies, supermarkets, a church, sports areas... In addition, it is very close to Puerto Banús, just six or seven minutes from Marbella and about three minutes from San Pedro by car. This charming lounge bar provides ample space to serve customers and create a comfortable and welcoming atmosphere. The transfer price is €119,000, and the monthly rent is €3,000 + VAT. Don't miss this unique opportunity! Come see it and discover everything it can offer you. Call us to make your appointment. BRF