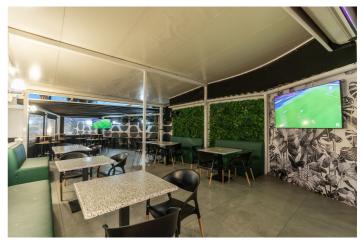

## Costa del Sol, Marbella

Price reduction of the transfer price! !! From 169.000€ to 119.000€. !! Magnificent Opportunity to acquire a great active business for transfer!! An elegant and modern Lounge Bar with more than 300m2, which offers a wide variety of products, including cocktails, juices, smoothies, snacks, and dinners. In addition, it has an entertainment area that includes billiards, table football, dartboards, and three screens to watch all the soccer games, creating the ideal environment to enjoy unique moments with friends and family. This Lounge Bar is located in Nueva Andalucía, in an area that is booming and experiencing great growth. It is surrounded by both established homes and new developments, some already completed and others still under construction, which are attracting many investors and new national and international residents. Surrounded by active social and commercial activity, with a high influx of tourism as active in winter as in summer. The area has numerous bars, restaurants, pharmacies, supermarkets, a church, sports areas... In addition, it is very close to Puerto Banús, just six or seven minutes from Marbella and about three minutes from San Pedro by car. This charming lounge bar provides ample space to serve customers and create a comfortable and welcoming atmosphere. The transfer price is €119,000, and the monthly rent is €3,000 + VAT. Don't miss this unique opportunity! Come see it and discover everything it can offer you. Call us to make your appointment. BRF