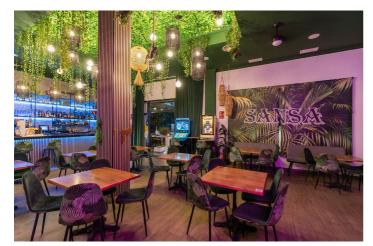

## Costa del Sol, Marbella

Price reduction of the transfer price! !! From 169.000€ to 119.000€. !! Magnificent Opportunity to acquire a great active business for transfer!! An elegant and modern Lounge Bar with more than 300m2, which offers a wide variety of products, including cocktails, juices, smoothies, snacks, and dinners. In addition, it has an entertainment area that includes billiards, table football, dartboards, and three screens to watch all the soccer games, creating the ideal environment to enjoy unique moments with friends and family. This Lounge Bar is located in Nueva Andalucía, in an area that is booming and experiencing great growth. It is surrounded by both established homes and new developments, some already completed and others still under construction, which are attracting many investors and new national and international residents. Surrounded by active social and commercial activity, with a high influx of tourism as active in winter as in summer. The area has numerous bars, restaurants, pharmacies, supermarkets, a church, sports areas... In addition, it is very close to Puerto Banús, just six or seven minutes from Marbella and about three minutes from San Pedro by car. This charming lounge bar provides ample space to serve customers and create a comfortable and welcoming atmosphere. The transfer price is €119,000, and the monthly rent is €3,000 + VAT. Don't miss this unique opportunity! Come see it and discover everything it can offer you. Call us to make your appointment. BRF