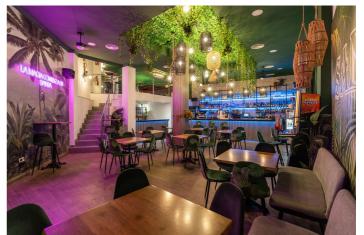

## Costa del Sol, Marbella

Price reduction of the transfer price! !! From 169.000€ to 119.000€. !! Magnificent Opportunity to acquire a great active business for transfer!! An elegant and modern Lounge Bar with more than 300m2, which offers a wide variety of products, including cocktails, juices, smoothies, snacks, and dinners. In addition, it has an entertainment area that includes billiards, table football, dartboards, and three screens to watch all the soccer games, creating the ideal environment to enjoy unique moments with friends and family. This Lounge Bar is located in Nueva Andalucía, in an area that is booming and experiencing great growth. It is surrounded by both established homes and new developments, some already completed and others still under construction, which are attracting many investors and new national and international residents. Surrounded by active social and commercial activity, with a high influx of tourism as active in winter as in summer. The area has numerous bars, restaurants, pharmacies, supermarkets, a church, sports areas... In addition, it is very close to Puerto Banús, just six or seven minutes from Marbella and about three minutes from San Pedro by car. This charming lounge bar provides ample space to serve customers and create a comfortable and welcoming atmosphere. The transfer price is €119,000, and the monthly rent is €3,000 + VAT. Don't miss this unique opportunity! Come see it and discover everything it can offer you. Call us to make your appointment. BRF