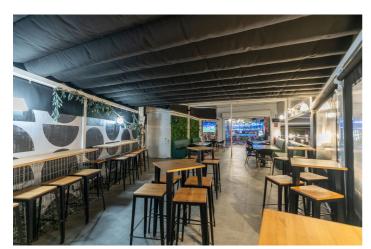

## Costa del Sol, Marbella

Price reduction of the transfer price! !! From 169.000€ to 119.000€. !! Magnificent Opportunity to acquire a great active business for transfer!! An elegant and modern Lounge Bar with more than 300m2, which offers a wide variety of products, including cocktails, juices, smoothies, snacks, and dinners. In addition, it has an entertainment area that includes billiards, table football, dartboards, and three screens to watch all the soccer games, creating the ideal environment to enjoy unique moments with friends and family. This Lounge Bar is located in Nueva Andalucía, in an area that is booming and experiencing great growth. It is surrounded by both established homes and new developments, some already completed and others still under construction, which are attracting many investors and new national and international residents. Surrounded by active social and commercial activity, with a high influx of tourism as active in winter as in summer. The area has numerous bars, restaurants, pharmacies, supermarkets, a church, sports areas... In addition, it is very close to Puerto Banús, just six or seven minutes from Marbella and about three minutes from San Pedro by car. This charming lounge bar provides ample space to serve customers and create a comfortable and welcoming atmosphere. The transfer price is €119,000, and the monthly rent is €3,000 + VAT. Don't miss this unique opportunity! Come see it and discover everything it can offer you. Call us to make your appointment. BRF