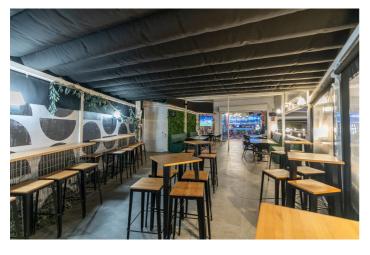

## Costa del Sol, Marbella

Price reduction of the transfer price! !! From 169.000€ to 119.000€. !! Magnificent Opportunity to acquire a great active business for transfer!! An elegant and modern Lounge Bar with more than 300m2, which offers a wide variety of products, including cocktails, juices, smoothies, snacks, and dinners. In addition, it has an entertainment area that includes billiards, table football, dartboards, and three screens to watch all the soccer games, creating the ideal environment to enjoy unique moments with friends and family. This Lounge Bar is located in Nueva Andalucía, in an area that is booming and experiencing great growth. It is surrounded by both established homes and new developments, some already completed and others still under construction, which are attracting many investors and new national and international residents. Surrounded by active social and commercial activity, with a high influx of tourism as active in winter as in summer. The area has numerous bars, restaurants, pharmacies, supermarkets, a church, sports areas... In addition, it is very close to Puerto Banús, just six or seven minutes from Marbella and about three minutes from San Pedro by car. This charming lounge bar provides ample space to serve customers and create a comfortable and welcoming atmosphere. The transfer price is €119,000, and the monthly rent is €3,000 + VAT. Don't miss this unique opportunity! Come see it and discover everything it can offer you. Call us to make your appointment. BRF