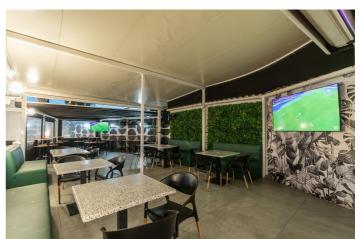

## Costa del Sol, Marbella

Price reduction of the transfer price! !! From 169.000€ to 119.000€. !! Magnificent Opportunity to acquire a great active business for transfer!! An elegant and modern Lounge Bar with more than 300m2, which offers a wide variety of products, including cocktails, juices, smoothies, snacks, and dinners. In addition, it has an entertainment area that includes billiards, table football, dartboards, and three screens to watch all the soccer games, creating the ideal environment to enjoy unique moments with friends and family. This Lounge Bar is located in Nueva Andalucía, in an area that is booming and experiencing great growth. It is surrounded by both established homes and new developments, some already completed and others still under construction, which are attracting many investors and new national and international residents. Surrounded by active social and commercial activity, with a high influx of tourism as active in winter as in summer. The area has numerous bars, restaurants, pharmacies, supermarkets, a church, sports areas... In addition, it is very close to Puerto Banús, just six or seven minutes from Marbella and about three minutes from San Pedro by car. This charming lounge bar provides ample space to serve customers and create a comfortable and welcoming atmosphere. The transfer price is €119,000, and the monthly rent is €3,000 + VAT. Don't miss this unique opportunity! Come see it and discover everything it can offer you. Call us to make your appointment. BRF