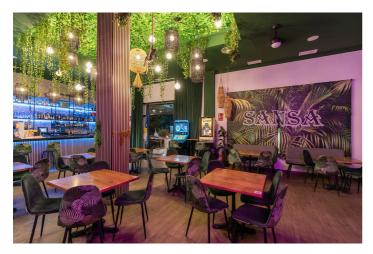

## Costa del Sol, Marbella

Price reduction of the transfer price! !! From 169.000€ to 119.000€. !! Magnificent Opportunity to acquire a great active business for transfer!! An elegant and modern Lounge Bar with more than 300m2, which offers a wide variety of products, including cocktails, juices, smoothies, snacks, and dinners. In addition, it has an entertainment area that includes billiards, table football, dartboards, and three screens to watch all the soccer games, creating the ideal environment to enjoy unique moments with friends and family. This Lounge Bar is located in Nueva Andalucía, in an area that is booming and experiencing great growth. It is surrounded by both established homes and new developments, some already completed and others still under construction, which are attracting many investors and new national and international residents. Surrounded by active social and commercial activity, with a high influx of tourism as active in winter as in summer. The area has numerous bars, restaurants, pharmacies, supermarkets, a church, sports areas... In addition, it is very close to Puerto Banús, just six or seven minutes from Marbella and about three minutes from San Pedro by car. This charming lounge bar provides ample space to serve customers and create a comfortable and welcoming atmosphere. The transfer price is €119,000, and the monthly rent is €3,000 + VAT. Don't miss this unique opportunity! Come see it and discover everything it can offer you. Call us to make your appointment. BRF