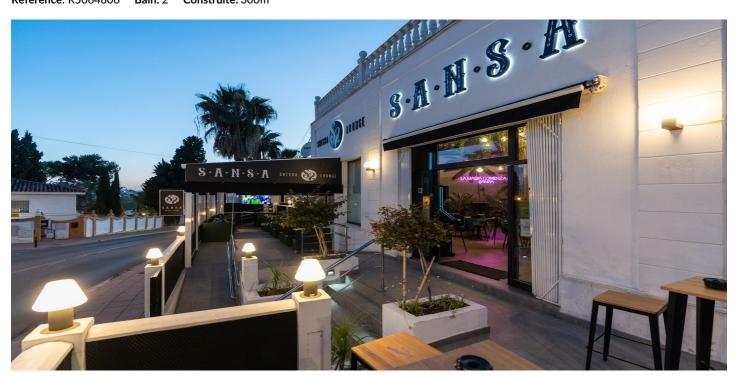

## Entreprise à louer à Marbella, Marbella

3 000 - 3 000 €

Référence: R5084806 Bain: 2 Construite: 300m<sup>2</sup>

## Costa del Sol, Marbella

Price reduction of the transfer price! !! From 169.000€ to 119.000€. !! Magnificent Opportunity to acquire a great active business for transfer!! An elegant and modern Lounge Bar with more than 300m2, which offers a wide variety of products, including cocktails, juices, smoothies, snacks, and dinners. In addition, it has an entertainment area that includes billiards, table football, dartboards, and three screens to watch all the soccer games, creating the ideal environment to enjoy unique moments with friends and family. This Lounge Bar is located in Nueva Andalucía, in an area that is booming and experiencing great growth. It is surrounded by both established homes and new developments, some already completed and others still under construction, which are attracting many investors and new national and international residents. Surrounded by active social and commercial activity, with a high influx of tourism as active in winter as in summer. The area has numerous bars, restaurants, pharmacies, supermarkets, a church, sports areas... In addition, it is very close to Puerto Banús, just six or seven minutes from Marbella and about three minutes from San Pedro by car. This charming lounge bar provides ample space to serve customers and create a comfortable and welcoming atmosphere. The transfer price is €119,000, and the monthly rent is €3,000 + VAT. Don't miss this unique opportunity! Come see it and discover everything it can offer you. Call us to make your appointment. BRF