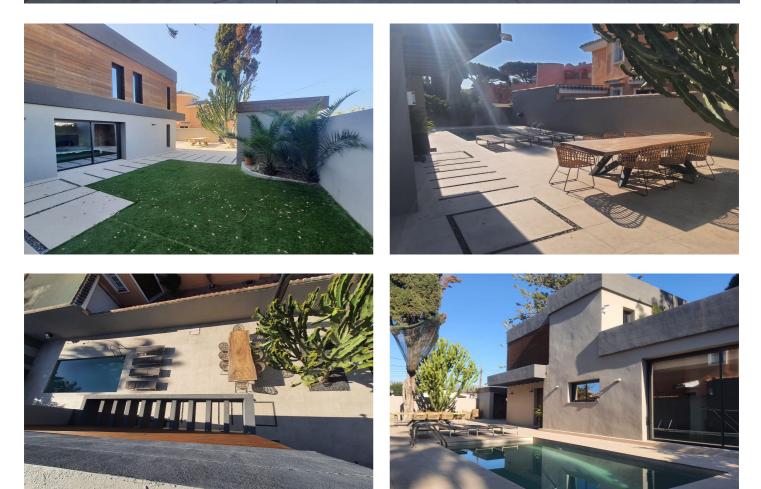

## Costa del Sol, Marbella

Modern Villa 300m from the Beach in Las Chapas Welcome to this impressive modern villa located in Costabella, just 300 meters away from the finest sandy beaches of Marbella. This villa is a perfect retreat for up to 8 travelers, offering 4 spacious bedrooms and 4 bathrooms. Three of the bedrooms boast king-sized beds, providing ultimate comfort and relaxation. The villa features a delightful 80m living room, kitchen, and dining area, creating a spacious and inviting atmosphere for gatherings. The master bedroom is an astonishing 60m and comes with a 40m terrace equipped with exercise equipment, providing a private space to unwind and enjoy the views. Step outside to the 600m plot and find a refreshing swimming pool, perfect for taking a dip on warm sunny days. The outdoor dining area accommodates 8 people, making it an ideal spot to savor delicious meals while soaking in the pleasant surroundings. With its prime location, this villa is conveniently situated just a 5-minute walk from popular beachfront chiringuitos (beach bars), where you can enjoy local cuisine and a vibrant atmosphere. Constructed just 2 years ago, the villa spans an impressive 270m, and the materials used are of the highest quality, ensuring a luxurious stay. The kitchen is equipped with Bosch appliances, and there are new Samsung TVs in 3 of the bedrooms and the living room, all connected to the internet for entertainment and connectivity. Experience the best of Marbella's beach life and luxury at this stunning modern villa. Book your stay now for an unforgettable vacation experience. Short-term rental: Available during the months of July, August and September at €8,600 per week, with the possibility of negotiation depending on the length of stay. The abbreviated information document is available to you. Expenses: Taxes (ITP or VAT+AJD) + Notarial and registration expenses. ERE RRE