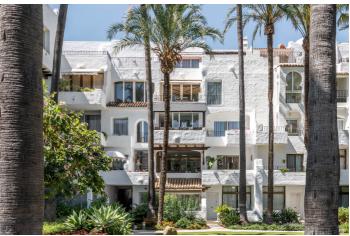

## Costa del Sol, Marbella

Discover this lovely bohemian-style apartment located on the first floor of one of the most prestigious and sought-after beachfront developments in Puerto Banús. This exclusive community, originally designed by renowned architect Melvin Villaroel, combines a bohemian and relaxed atmosphere similar to Marina Puente Romano, surrounded by lush tropical gardens and carefully maintained vegetation that creates a unique and welcoming environment. The development offers 24-hour security with concierge service, heated indoor pool, jacuzzi, sauna, gym, and a charming restaurant with bar, creating a true oasis by the Mediterranean. The south-facing apartment ensures abundant natural light throughout the day. Its spacious terrace, featuring a custom-made bench, offers open views of the beautiful communal gardens, in one of the most attractive areas of the complex, surrounded by palm trees and mature vegetation. The living room is bright and cozy, thanks to its large floor-to-ceiling windows that frame the green views and allow light to flow throughout the space. The property is presented in its original state but has been carefully maintained. It is distributed in a spacious living-dining room, two bedrooms, two bathrooms (the main one en suite with direct access to the terrace), and a fully equipped kitchen with a laundry room. The development also offers satellite television, parking facilities, marble floors, and air conditioning, ensuring maximum comfort. This property is not only ideal as a residence but also as a 5-star investment, having demonstrated a solid source of rental income.