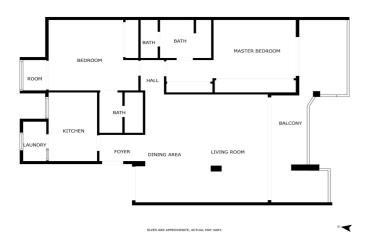

## Begane grond appartement te koop in Marbella, Marbella

949.000€

Referentie: R5063005 Slaapkamers: 2 Badkamers: 2 Perceelgrootte: 119m<sup>2</sup>

## Costa del Sol, Marbella

Discover this lovely bohemian-style apartment located on the first floor of one of the most prestigious and sought-after beachfront developments in Puerto Banús. This exclusive community, originally designed by renowned architect Melvin Villaroel, combines a bohemian and relaxed atmosphere similar to Marina Puente Romano, surrounded by lush tropical gardens and carefully maintained vegetation that creates a unique and welcoming environment. The development offers 24-hour security with concierge service, heated indoor pool, jacuzzi, sauna, gym, and a charming restaurant with bar, creating a true oasis by the Mediterranean. The south-facing apartment ensures abundant natural light throughout the day. Its spacious terrace, featuring a custom-made bench, offers open views of the beautiful communal gardens, in one of the most attractive areas of the complex, surrounded by palm trees and mature vegetation. The living room is bright and cozy, thanks to its large floor-to-ceiling windows that frame the green views and allow light to flow throughout the space. The property is presented in its original state but has been carefully maintained. It is distributed in a spacious living-dining room, two bedrooms, two bathrooms (the main one en suite with direct access to the terrace), and a fully equipped kitchen with a laundry room. The development also offers satellite television, parking facilities, marble floors, and air conditioning, ensuring maximum comfort. This property is not only ideal as a residence but also as a 5-star investment, having demonstrated a solid source of rental income.