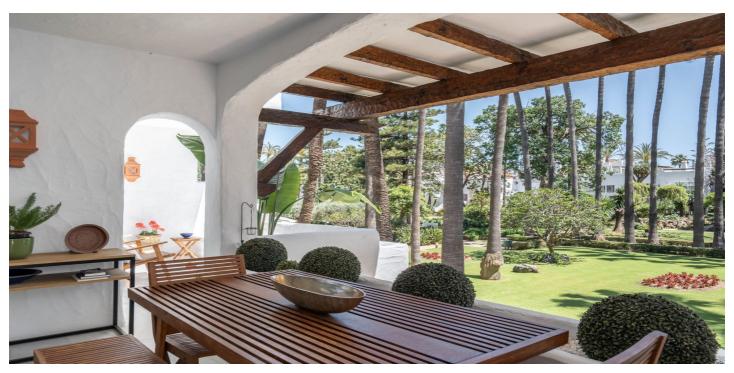

## Costa del Sol, Marbella

Discover this lovely bohemian-style apartment located on the first floor of one of the most prestigious and sought-after beachfront developments in Puerto Banús. This exclusive community, originally designed by renowned architect Melvin Villaroel, combines a bohemian and relaxed atmosphere similar to Marina Puente Romano, surrounded by lush tropical gardens and carefully maintained vegetation that creates a unique and welcoming environment. The development offers 24-hour security with concierge service, heated indoor pool, jacuzzi, sauna, gym, and a charming restaurant with bar, creating a true oasis by the Mediterranean. The south-facing apartment ensures abundant natural light throughout the day. Its spacious terrace, featuring a custom-made bench, offers open views of the beautiful communal gardens, in one of the most attractive areas of the complex, surrounded by palm trees and mature vegetation. The living room is bright and cozy, thanks to its large floor-to-ceiling windows that frame the green views and allow light to flow throughout the space. The property is presented in its original state but has been carefully maintained. It is distributed in a spacious living-dining room, two bedrooms, two bathrooms (the main one en suite with direct access to the terrace), and a fully equipped kitchen with a laundry room. The development also offers satellite television, parking facilities, marble floors, and air conditioning, ensuring maximum comfort. This property is not only ideal as a residence but also as a 5-star investment, having demonstrated a solid source of rental income.