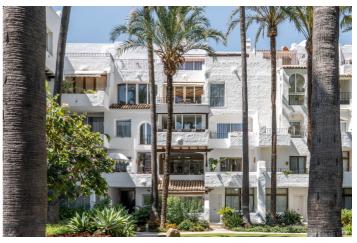

### Marbella

Référence: R5063005 Chambres: 2 Bain: 2 Construite: 119m<sup>2</sup>

Paraiso Mundo | +34 682 45 79 32 | info@paraisomundo.com Page: 1 / 3

#### Costa del Sol, Marbella

Discover this lovely bohemian-style apartment located on the first floor of one of the most prestigious and soughtafter beachfront developments in Puerto Banús. This exclusive community, originally designed by renowned architect Melvin Villaroel, combines a bohemian and relaxed atmosphere similar to Marina Puente Romano, surrounded by lush tropical gardens and carefully maintained vegetation that creates a unique and welcoming environment. The development offers 24-hour security with concierge service, heated indoor pool, jacuzzi, sauna, gym, and a charming restaurant with bar, creating a true oasis by the Mediterranean. The south-facing apartment ensures abundant natural light throughout the day. Its spacious terrace, featuring a custom-made bench, offers open views of the beautiful communal gardens, in one of the most attractive areas of the complex, surrounded by palm trees and mature vegetation. The living room is bright and cozy, thanks to its large floor-to-ceiling windows that frame the green views and allow light to flow throughout the space. The property is presented in its original state but has been carefully maintained. It is distributed in a spacious living-dining room, two bedrooms, two bathrooms (the main one en suite with direct access to the terrace), and a fully equipped kitchen with a laundry room. The development also offers satellite television, parking facilities, marble floors, and air conditioning, ensuring maximum comfort. This property is not only ideal as a residence but also as a 5-star investment, having demonstrated a solid source of rental income.