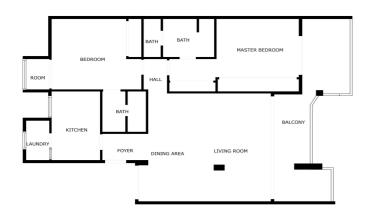

#### Costa del Sol, Marbella

Discover this lovely bohemian-style apartment located on the first floor of one of the most prestigious and soughtafter beachfront developments in Puerto Banús. This exclusive community, originally designed by renowned architect Melvin Villaroel, combines a bohemian and relaxed atmosphere similar to Marina Puente Romano, surrounded by lush tropical gardens and carefully maintained vegetation that creates a unique and welcoming environment. The development offers 24-hour security with concierge service, heated indoor pool, jacuzzi, sauna, gym, and a charming restaurant with bar, creating a true oasis by the Mediterranean. The south-facing apartment ensures abundant natural light throughout the day. Its spacious terrace, featuring a custom-made bench, offers open views of the beautiful communal gardens, in one of the most attractive areas of the complex, surrounded by palm trees and mature vegetation. The living room is bright and cozy, thanks to its large floor-to-ceiling windows that frame the green views and allow light to flow throughout the space. The property is presented in its original state but has been carefully maintained. It is distributed in a spacious living-dining room, two bedrooms, two bathrooms (the main one en suite with direct access to the terrace), and a fully equipped kitchen with a laundry room. The development also offers satellite television, parking facilities, marble floors, and air conditioning, ensuring maximum comfort. This property is not only ideal as a residence but also as a 5-star investment, having demonstrated a solid source of rental income.