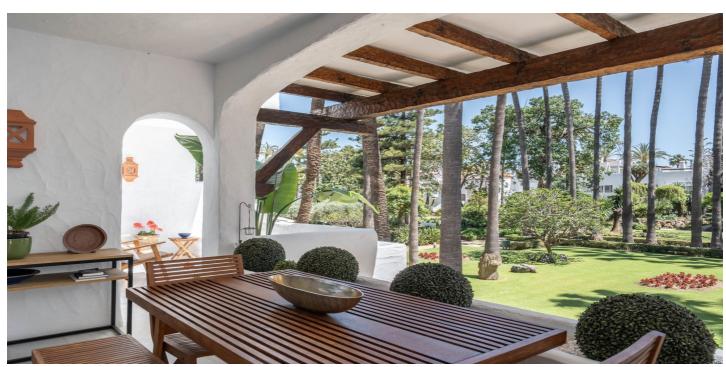

#### Costa del Sol, Marbella

Discover this lovely bohemian-style apartment located on the first floor of one of the most prestigious and soughtafter beachfront developments in Puerto Banús. This exclusive community, originally designed by renowned architect Melvin Villaroel, combines a bohemian and relaxed atmosphere similar to Marina Puente Romano, surrounded by lush tropical gardens and carefully maintained vegetation that creates a unique and welcoming environment. The development offers 24-hour security with concierge service, heated indoor pool, jacuzzi, sauna, gym, and a charming restaurant with bar, creating a true oasis by the Mediterranean. The south-facing apartment ensures abundant natural light throughout the day. Its spacious terrace, featuring a custom-made bench, offers open views of the beautiful communal gardens, in one of the most attractive areas of the complex, surrounded by palm trees and mature vegetation. The living room is bright and cozy, thanks to its large floor-to-ceiling windows that frame the green views and allow light to flow throughout the space. The property is presented in its original state but has been carefully maintained. It is distributed in a spacious living-dining room, two bedrooms, two bathrooms (the main one en suite with direct access to the terrace), and a fully equipped kitchen with a laundry room. The development also offers satellite television, parking facilities, marble floors, and air conditioning, ensuring maximum comfort. This property is not only ideal as a residence but also as a 5-star investment, having demonstrated a solid source of rental income.