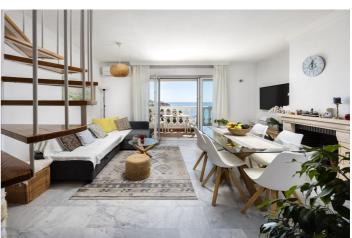

## Costa del Sol, Benalmadena Costa

Townhouse with Sea View in Gated Residential Complex - Carvajal, Benalmádena Costa Experience relaxed coastal living in this well-maintained, east-facing townhouse with sea views, located in the attractive Carvajal area in a secure, gated complex in Benalmádena Costa. Just a 5-minute walk to the beach and 10-minute walk to Carvajal train station, restaurants, and supermarket, this home is ideally situated with both privacy and easy access to transport and the beach. The property is part of a quiet complex with shared gardens and a swimming pool. The east-facing orientation provides plenty of morning sun and a bright, inviting home all day long. You enter the property directly from the outdoor communal area into the top floor, which features: - A bright and open living and dining area with partial sea views - A fully equipped kitchen - A private terrace with sea views - A guest toilet - Stairs leading down to the bedroom level and up to the rooftop terrace On the lower floor you'll find: - A spacious master bedroom with en-suite bathroom and access to a small private terrace - A bright and comfortable guest bedroom - An additional full bathroom At the top, the home features a private rooftop terrace with mountain views - perfect for relaxing, dining, or sunbathing. This level also includes a private storage room for extra convenience. Additional benefits: - Private parking in the basement - Large windows with double glazing or security glass in all rooms for great light and natural ventilation - Located in a well-maintained, gated complex with communal pool and green areas This is a fantastic opportunity to enjoy the Costa del Sol lifestyle - with comfort, outdoor space, sea and mountains nearby, and walking distance to both beach and public transport.