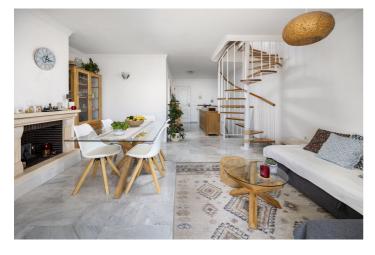

## Costa del Sol, Benalmadena Costa

Townhouse with Sea View in Gated Residential Complex - Carvajal, Benalmádena Costa Experience relaxed coastal living in this well-maintained, east-facing townhouse with sea views, located in the attractive Carvajal area in a secure, gated complex in Benalmádena Costa. Just a 5-minute walk to the beach and 10-minute walk to Carvajal train station, restaurants, and supermarket, this home is ideally situated with both privacy and easy access to transport and the beach. The property is part of a quiet complex with shared gardens and a swimming pool. The east-facing orientation provides plenty of morning sun and a bright, inviting home all day long. You enter the property directly from the outdoor communal area into the top floor, which features: - A bright and open living and dining area with partial sea views - A fully equipped kitchen - A private terrace with sea views - A guest toilet - Stairs leading down to the bedroom level and up to the rooftop terrace On the lower floor you'll find: - A spacious master bedroom with en-suite bathroom and access to a small private terrace - A bright and comfortable guest bedroom - An additional full bathroom At the top, the home features a private rooftop terrace with mountain views - perfect for relaxing, dining, or sunbathing. This level also includes a private storage room for extra convenience. Additional benefits: - Private parking in the basement - Large windows with double glazing or security glass in all rooms for great light and natural ventilation - Located in a well-maintained, gated complex with communal pool and green areas This is a fantastic opportunity to enjoy the Costa del Sol lifestyle - with comfort, outdoor space, sea and mountains nearby, and walking distance to both beach and public transport.