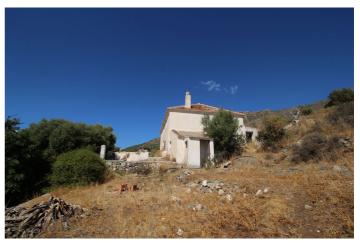

## Costa del Sol, Mijas Costa

IT'S NOT JUST A PLOT. IT'S AN OPPORTUNITY YOU'LL NEVER SEE AGAIN. IN MIJAS WITH PANORAMIC SEA VIEWS AT €32/M2 - 20.000 sq of land with a 293 sq CORTIJO to be reform. Water, electricity and septic tank in place NOW 610.000€ FOR QUICK SALE Looking for the perfect investment? Here they are: A 20,000m2 estate with endless views and a 293m2 country house to renovate. Unlimited potential in one of the most desirable areas of the Costa del Sol. Anyone who understands investment knows that land doesn't depreciate in value. That authentic property is scarce. And that the best decisions are made before everyone sees them. This place isn't for everyone. It's for those who see beyond. For those seeking a future, a lifestyle, a legacy. Discover the potential of this impressive 293 m<sup>2</sup> farmhouse in need of renovation, nestled on a sprawling 20,000 m<sup>2</sup> estate with unparalleled panoramic views. Built in 1900, the farmhouse is in a state of disrepair. Following regulations for construction on rural land prior to 1975, CARA certified, renovation is permitted, and upon completion of reconstruction, the city council issues a LPO. The farmhouse, for its part, has been designated as an agricultural development, making it an ideal setting for those seeking a natural space with extensive potential. The farmhouse has 3 bedrooms, 2 bathrooms, and a cozy fireplace, offering endless opportunities to transform it into a unique home or a profitable business. Access is easy via a paved road and a section of compacted earth road, and its location is privileged: just a few minutes' drive from the charming town of Mijas and next to the prestigious Valtocado residential area. With a south-facing orientation and two floors, this property is perfect for those seeking tranquility while remaining close to amenities. Plus, there are no restrictions on obtaining a vacation rental license, making it a unique investment opportunity. NATURAL SURROUNDINGS, TOTAL PRIVACY, AND CONVENIENT ACCESS.