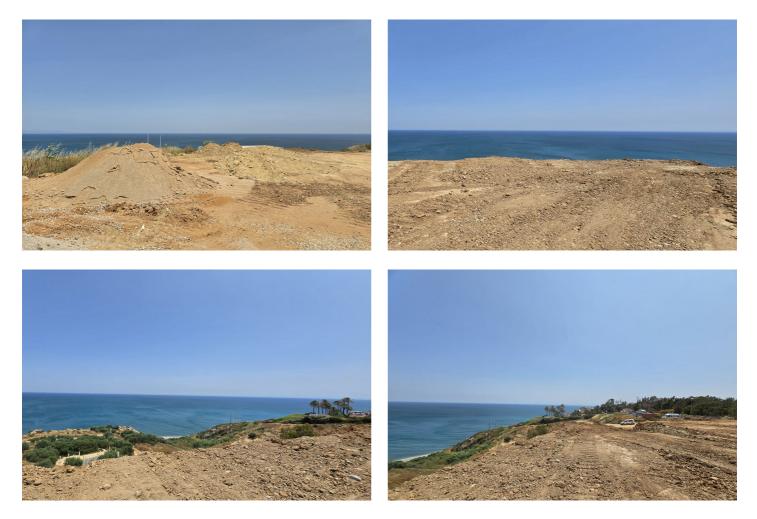

## Costa del Sol, Manilva

Your Dream Plot Awaits in a Prime Coastal Location Now is the perfect time to secure an exceptional plot of land! Conveniently located between Estepona and Sotogrande, and just a short walk to the beach, this plot offers much more than just panoramic sea views from garden level. It also boasts: Unrivaled privacy: Borders directly with a protected green zone to the north. Absolute tranquility: Enjoys a peaceful setting with no road noise. Exceptional value: Priced at only €376 per square meter. Investor friendly: Comes with 21% VAT, ideal for savvy investors. Premium positioning: Recognized as one of the top 5 plots in the entire urbanization for its unique attributes. Ready to build: A flat, fully usable plot, ensuring an easy and cost-effective construction process. Whether you're looking to purchase the plot outright or envision a complete build, we can offer comprehensive services including architectural design, project management, construction management, investment advice, and turnkey villa solutions.