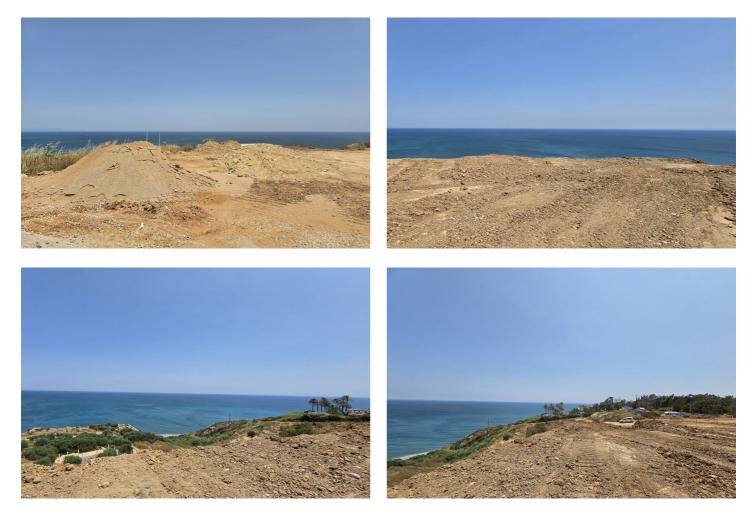

## Costa del Sol, Manilva

Your Dream Plot Awaits in a Prime Coastal Location Now is the perfect time to secure an exceptional plot of land! Conveniently located between Estepona and Sotogrande, and just a short walk to the beach, this plot offers much more than just panoramic sea views from garden level. It also boasts: Unrivaled privacy: Borders directly with a protected green zone to the north. Absolute tranquility: Enjoys a peaceful setting with no road noise. Exceptional value: Priced at only €376 per square meter. Investor friendly: Comes with 21% VAT, ideal for savvy investors. Premium positioning: Recognized as one of the top 5 plots in the entire urbanization for its unique attributes. Ready to build: A flat, fully usable plot, ensuring an easy and cost-effective construction process. Whether you're looking to purchase the plot outright or envision a complete build, we can offer comprehensive services including architectural design, project management, construction management, investment advice, and turnkey villa solutions.