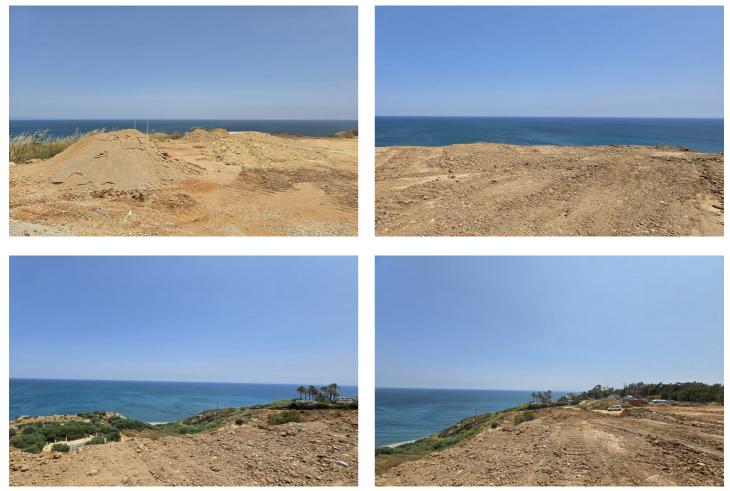

## Costa del Sol, Manilva

Your Dream Plot Awaits in a Prime Coastal Location Now is the perfect time to secure an exceptional plot of land! Conveniently located between Estepona and Sotogrande, and just a short walk to the beach, this plot offers much more than just panoramic sea views from garden level. It also boasts: Unrivaled privacy: Borders directly with a protected green zone to the north. Absolute tranquility: Enjoys a peaceful setting with no road noise. Exceptional value: Priced at only €376 per square meter. Investor friendly: Comes with 21% VAT, ideal for savvy investors. Premium positioning: Recognized as one of the top 5 plots in the entire urbanization for its unique attributes. Ready to build: A flat, fully usable plot, ensuring an easy and cost-effective construction process. Whether you're looking to purchase the plot outright or envision a complete build, we can offer comprehensive services including architectural design, project management, construction management, investment advice, and turnkey villa solutions.

## **Spécification:**

Orientation Sud-Est

**Vues** Mer Panoramique