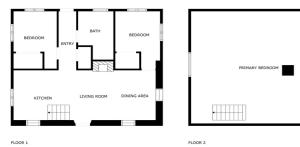

## Finca - Rural Estate for sale in Cártama, Cártama

Reference: R5081374 Bedrooms: 2 Bathrooms: 1 Plot Size: 1.928m<sup>2</sup> Build Size: 156m<sup>2</sup>

## Valle del Guadalhorce, Cártama

Fantastic investment opportunity: Beautiful and cozy renovated country house nestled on a rustic, fenced 1,927 m2 plot in the Rio Grande area of Cártama. The house has a surface area of 156 m2 spread over two floors, with two spacious bedrooms, a full conventional bathroom with a shower, and an outdoor toilet. The second floor is open-plan with a loft and solid Finnish red pine floor and ceiling. It has a laundry/storage room, a living room with a highly efficient cassette fireplace with a sash and swing door. The spacious kitchen features tilt-and-turn PVC windows, double-glazed windows, thick walls for excellent thermal insulation, and a meticulous rustic Andalusian style that provides a touch of warmth and freshness to each room. It has a high-powered three-phase electrical supply suitable for fast charging of electric vehicles. Located in an idyllic natural setting, it offers tranquility and wonderful unobstructed views of the Guadalhorce Valley, just 5 minutes from the Málaga-Pizarra highway and 15 minutes from the regional hospital. The property is easily accessible from Málaga, Pizarra, Coín, Villafranco, Cerralba, and Cártama Pueblo. If you're looking to live or invest in a unique setting of peace and tranquility, yet still have easy access to the city, don't hesitate to visit this property.