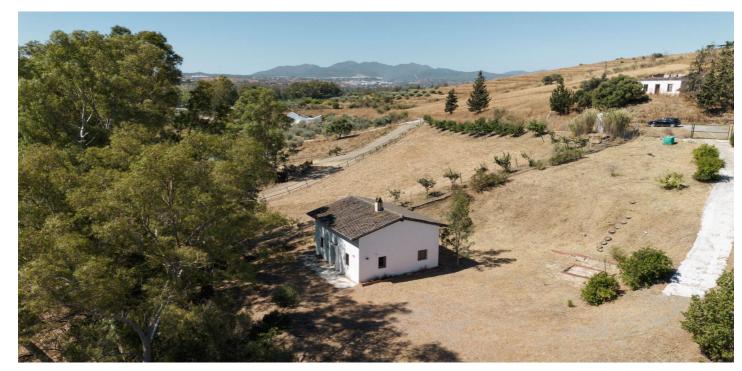

## Valle del Guadalhorce, Cártama

Fantastic investment opportunity: Beautiful and cozy renovated country house nestled on a rustic, fenced 1,927 m2 plot in the Rio Grande area of Cártama. The house has a surface area of 156 m2 spread over two floors, with two spacious bedrooms, a full conventional bathroom with a shower, and an outdoor toilet. The second floor is open-plan with a loft and solid Finnish red pine floor and ceiling. It has a laundry/storage room, a living room with a highly efficient cassette fireplace with a sash and swing door. The spacious kitchen features tilt-and-turn PVC windows, double-glazed windows, thick walls for excellent thermal insulation, and a meticulous rustic Andalusian style that provides a touch of warmth and freshness to each room. It has a high-powered three-phase electrical supply suitable for fast charging of electric vehicles. Located in an idyllic natural setting, it offers tranquility and wonderful unobstructed views of the Guadalhorce Valley, just 5 minutes from the Málaga-Pizarra highway and 15 minutes from the regional hospital. The property is easily accessible from Málaga, Pizarra, Coín, Villafranco, Cerralba, and Cártama Pueblo. If you're looking to live or invest in a unique setting of peace and tranquility, yet still have easy access to the city, don't hesitate to visit this property.