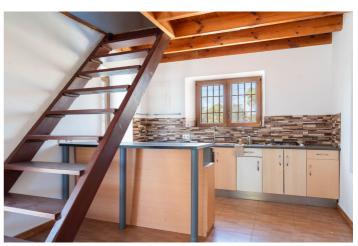

## Valle del Guadalhorce, Cártama

Fantastic investment opportunity: Beautiful and cozy renovated country house nestled on a rustic, fenced 1,927 m2 plot in the Rio Grande area of Cártama. The house has a surface area of 156 m2 spread over two floors, with two spacious bedrooms, a full conventional bathroom with a shower, and an outdoor toilet. The second floor is open-plan with a loft and solid Finnish red pine floor and ceiling. It has a laundry/storage room, a living room with a highly efficient cassette fireplace with a sash and swing door. The spacious kitchen features tilt-and-turn PVC windows, double-glazed windows, thick walls for excellent thermal insulation, and a meticulous rustic Andalusian style that provides a touch of warmth and freshness to each room. It has a high-powered three-phase electrical supply suitable for fast charging of electric vehicles. Located in an idyllic natural setting, it offers tranquility and wonderful unobstructed views of the Guadalhorce Valley, just 5 minutes from the Málaga-Pizarra highway and 15 minutes from the regional hospital. The property is easily accessible from Málaga, Pizarra, Coín, Villafranco, Cerralba, and Cártama Pueblo. If you're looking to live or invest in a unique setting of peace and tranquility, yet still have easy access to the city, don't hesitate to visit this property.