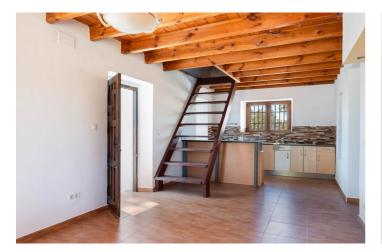

## Valle del Guadalhorce, Cártama

Fantastic investment opportunity: Beautiful and cozy renovated country house nestled on a rustic, fenced 1,927 m2 plot in the Rio Grande area of Cártama. The house has a surface area of 156 m2 spread over two floors, with two spacious bedrooms, a full conventional bathroom with a shower, and an outdoor toilet. The second floor is open-plan with a loft and solid Finnish red pine floor and ceiling. It has a laundry/storage room, a living room with a highly efficient cassette fireplace with a sash and swing door. The spacious kitchen features tilt-and-turn PVC windows, double-glazed windows, thick walls for excellent thermal insulation, and a meticulous rustic Andalusian style that provides a touch of warmth and freshness to each room. It has a high-powered three-phase electrical supply suitable for fast charging of electric vehicles. Located in an idyllic natural setting, it offers tranquility and wonderful unobstructed views of the Guadalhorce Valley, just 5 minutes from the Málaga-Pizarra highway and 15 minutes from the regional hospital. The property is easily accessible from Málaga, Pizarra, Coín, Villafranco, Cerralba, and Cártama Pueblo. If you're looking to live or invest in a unique setting of peace and tranquility, yet still have easy access to the city, don't hesitate to visit this property.