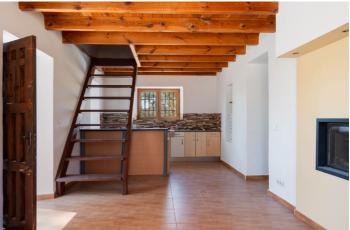

## Valle del Guadalhorce, Cártama

Fantastic investment opportunity: Beautiful and cozy renovated country house nestled on a rustic, fenced 1,927 m2 plot in the Rio Grande area of Cártama. The house has a surface area of 156 m2 spread over two floors, with two spacious bedrooms, a full conventional bathroom with a shower, and an outdoor toilet. The second floor is open-plan with a loft and solid Finnish red pine floor and ceiling. It has a laundry/storage room, a living room with a highly efficient cassette fireplace with a sash and swing door. The spacious kitchen features tilt-and-turn PVC windows, double-glazed windows, thick walls for excellent thermal insulation, and a meticulous rustic Andalusian style that provides a touch of warmth and freshness to each room. It has a high-powered three-phase electrical supply suitable for fast charging of electric vehicles. Located in an idyllic natural setting, it offers tranquility and wonderful unobstructed views of the Guadalhorce Valley, just 5 minutes from the Málaga-Pizarra highway and 15 minutes from the regional hospital. The property is easily accessible from Málaga, Pizarra, Coín, Villafranco, Cerralba, and Cártama Pueblo. If you're looking to live or invest in a unique setting of peace and tranquility, yet still have easy access to the city, don't hesitate to visit this property.