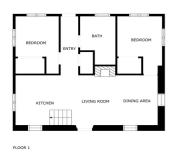

## Valle del Guadalhorce, Cártama

Fantastic investment opportunity: Beautiful and cozy renovated country house nestled on a rustic, fenced 1,927 m2 plot in the Rio Grande area of Cártama. The house has a surface area of 156 m2 spread over two floors, with two spacious bedrooms, a full conventional bathroom with a shower, and an outdoor toilet. The second floor is open-plan with a loft and solid Finnish red pine floor and ceiling. It has a laundry/storage room, a living room with a highly efficient cassette fireplace with a sash and swing door. The spacious kitchen features tilt-and-turn PVC windows, double-glazed windows, thick walls for excellent thermal insulation, and a meticulous rustic Andalusian style that provides a touch of warmth and freshness to each room. It has a high-powered three-phase electrical supply suitable for fast charging of electric vehicles. Located in an idyllic natural setting, it offers tranquility and wonderful unobstructed views of the Guadalhorce Valley, just 5 minutes from the Málaga-Pizarra highway and 15 minutes from the regional hospital. The property is easily accessible from Málaga, Pizarra, Coín, Villafranco, Cerralba, and Cártama Pueblo. If you're looking to live or invest in a unique setting of peace and tranquility, yet still have easy access to the city, don't hesitate to visit this property.