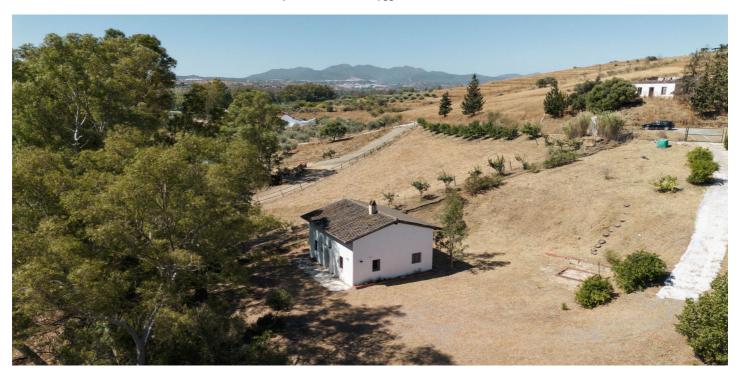

## Finca - Lantgård till salu i Cártama, Cártama

275 000 €

Referens: R5081374 Sovrum: 2 Badrum: 1 Komplott: 1 928m<sup>2</sup> Bygga: 156m<sup>2</sup>

## Valle del Guadalhorce, Cártama

Fantastic investment opportunity: Beautiful and cozy renovated country house nestled on a rustic, fenced 1,927 m2 plot in the Rio Grande area of Cártama. The house has a surface area of 156 m2 spread over two floors, with two spacious bedrooms, a full conventional bathroom with a shower, and an outdoor toilet. The second floor is open-plan with a loft and solid Finnish red pine floor and ceiling. It has a laundry/storage room, a living room with a highly efficient cassette fireplace with a sash and swing door. The spacious kitchen features tilt-and-turn PVC windows, double-glazed windows, thick walls for excellent thermal insulation, and a meticulous rustic Andalusian style that provides a touch of warmth and freshness to each room. It has a high-powered three-phase electrical supply suitable for fast charging of electric vehicles. Located in an idyllic natural setting, it offers tranquility and wonderful unobstructed views of the Guadalhorce Valley, just 5 minutes from the Málaga-Pizarra highway and 15 minutes from the regional hospital. The property is easily accessible from Málaga, Pizarra, Coín, Villafranco, Cerralba, and Cártama Pueblo. If you're looking to live or invest in a unique setting of peace and tranquility, yet still have easy access to the city, don't hesitate to visit this property.