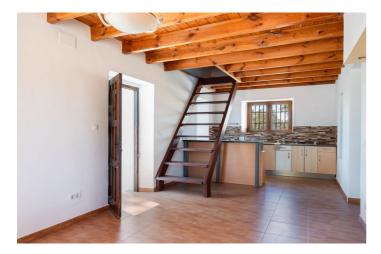

## Valle del Guadalhorce, Cártama

Fantastic investment opportunity: Beautiful and cozy renovated country house nestled on a rustic, fenced 1,927 m2 plot in the Rio Grande area of Cártama. The house has a surface area of 156 m2 spread over two floors, with two spacious bedrooms, a full conventional bathroom with a shower, and an outdoor toilet. The second floor is open-plan with a loft and solid Finnish red pine floor and ceiling. It has a laundry/storage room, a living room with a highly efficient cassette fireplace with a sash and swing door. The spacious kitchen features tilt-and-turn PVC windows, double-glazed windows, thick walls for excellent thermal insulation, and a meticulous rustic Andalusian style that provides a touch of warmth and freshness to each room. It has a high-powered three-phase electrical supply suitable for fast charging of electric vehicles. Located in an idyllic natural setting, it offers tranquility and wonderful unobstructed views of the Guadalhorce Valley, just 5 minutes from the Málaga-Pizarra highway and 15 minutes from the regional hospital. The property is easily accessible from Málaga, Pizarra, Coín, Villafranco, Cerralba, and Cártama Pueblo. If you're looking to live or invest in a unique setting of peace and tranquility, yet still have easy access to the city, don't hesitate to visit this property.