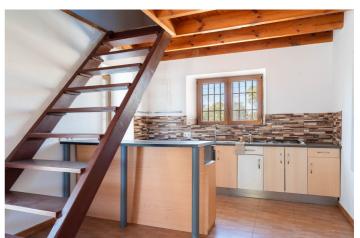

## Valle del Guadalhorce, Cártama

Fantastic investment opportunity: Beautiful and cozy renovated country house nestled on a rustic, fenced 1,927 m2 plot in the Rio Grande area of Cártama. The house has a surface area of 156 m2 spread over two floors, with two spacious bedrooms, a full conventional bathroom with a shower, and an outdoor toilet. The second floor is open-plan with a loft and solid Finnish red pine floor and ceiling. It has a laundry/storage room, a living room with a highly efficient cassette fireplace with a sash and swing door. The spacious kitchen features tilt-and-turn PVC windows, double-glazed windows, thick walls for excellent thermal insulation, and a meticulous rustic Andalusian style that provides a touch of warmth and freshness to each room. It has a high-powered three-phase electrical supply suitable for fast charging of electric vehicles. Located in an idyllic natural setting, it offers tranquility and wonderful unobstructed views of the Guadalhorce Valley, just 5 minutes from the Málaga-Pizarra highway and 15 minutes from the regional hospital. The property is easily accessible from Málaga, Pizarra, Coín, Villafranco, Cerralba, and Cártama Pueblo. If you're looking to live or invest in a unique setting of peace and tranquility, yet still have easy access to the city, don't hesitate to visit this property.