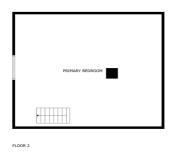

## Valle del Guadalhorce, Cártama

Fantastic investment opportunity: Beautiful and cozy renovated country house nestled on a rustic, fenced 1,927 m2 plot in the Rio Grande area of Cártama. The house has a surface area of 156 m2 spread over two floors, with two spacious bedrooms, a full conventional bathroom with a shower, and an outdoor toilet. The second floor is open-plan with a loft and solid Finnish red pine floor and ceiling. It has a laundry/storage room, a living room with a highly efficient cassette fireplace with a sash and swing door. The spacious kitchen features tilt-and-turn PVC windows, double-glazed windows, thick walls for excellent thermal insulation, and a meticulous rustic Andalusian style that provides a touch of warmth and freshness to each room. It has a high-powered three-phase electrical supply suitable for fast charging of electric vehicles. Located in an idyllic natural setting, it offers tranquility and wonderful unobstructed views of the Guadalhorce Valley, just 5 minutes from the Málaga-Pizarra highway and 15 minutes from the regional hospital. The property is easily accessible from Málaga, Pizarra, Coín, Villafranco, Cerralba, and Cártama Pueblo. If you're looking to live or invest in a unique setting of peace and tranquility, yet still have easy access to the city, don't hesitate to visit this property.