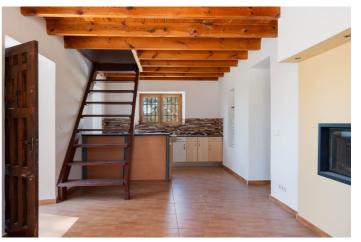

## Valle del Guadalhorce, Cártama

Fantastic investment opportunity: Beautiful and cozy renovated country house nestled on a rustic, fenced 1,927 m2 plot in the Rio Grande area of Cártama. The house has a surface area of 156 m2 spread over two floors, with two spacious bedrooms, a full conventional bathroom with a shower, and an outdoor toilet. The second floor is open-plan with a loft and solid Finnish red pine floor and ceiling. It has a laundry/storage room, a living room with a highly efficient cassette fireplace with a sash and swing door. The spacious kitchen features tilt-and-turn PVC windows, double-glazed windows, thick walls for excellent thermal insulation, and a meticulous rustic Andalusian style that provides a touch of warmth and freshness to each room. It has a high-powered three-phase electrical supply suitable for fast charging of electric vehicles. Located in an idyllic natural setting, it offers tranquility and wonderful unobstructed views of the Guadalhorce Valley, just 5 minutes from the Málaga-Pizarra highway and 15 minutes from the regional hospital. The property is easily accessible from Málaga, Pizarra, Coín, Villafranco, Cerralba, and Cártama Pueblo. If you're looking to live or invest in a unique setting of peace and tranquility, yet still have easy access to the city, don't hesitate to visit this property.