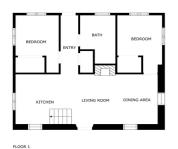

## Valle del Guadalhorce, Cártama

Fantastic investment opportunity: Beautiful and cozy renovated country house nestled on a rustic, fenced 1,927 m2 plot in the Rio Grande area of Cártama. The house has a surface area of 156 m2 spread over two floors, with two spacious bedrooms, a full conventional bathroom with a shower, and an outdoor toilet. The second floor is open-plan with a loft and solid Finnish red pine floor and ceiling. It has a laundry/storage room, a living room with a highly efficient cassette fireplace with a sash and swing door. The spacious kitchen features tilt-and-turn PVC windows, double-glazed windows, thick walls for excellent thermal insulation, and a meticulous rustic Andalusian style that provides a touch of warmth and freshness to each room. It has a high-powered three-phase electrical supply suitable for fast charging of electric vehicles. Located in an idyllic natural setting, it offers tranquility and wonderful unobstructed views of the Guadalhorce Valley, just 5 minutes from the Málaga-Pizarra highway and 15 minutes from the regional hospital. The property is easily accessible from Málaga, Pizarra, Coín, Villafranco, Cerralba, and Cártama Pueblo. If you're looking to live or invest in a unique setting of peace and tranquility, yet still have easy access to the city, don't hesitate to visit this property.