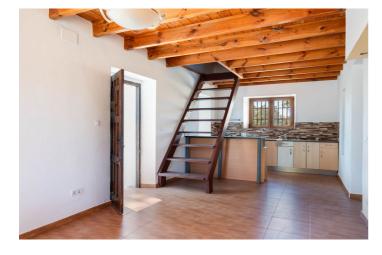

## Valle del Guadalhorce, Cártama

Fantastic investment opportunity: Beautiful and cozy renovated country house nestled on a rustic, fenced 1,927 m2 plot in the Rio Grande area of Cártama. The house has a surface area of 156 m2 spread over two floors, with two spacious bedrooms, a full conventional bathroom with a shower, and an outdoor toilet. The second floor is open-plan with a loft and solid Finnish red pine floor and ceiling. It has a laundry/storage room, a living room with a highly efficient cassette fireplace with a sash and swing door. The spacious kitchen features tilt-and-turn PVC windows, double-glazed windows, thick walls for excellent thermal insulation, and a meticulous rustic Andalusian style that provides a touch of warmth and freshness to each room. It has a high-powered three-phase electrical supply suitable for fast charging of electric vehicles. Located in an idyllic natural setting, it offers tranquility and wonderful unobstructed views of the Guadalhorce Valley, just 5 minutes from the Málaga-Pizarra highway and 15 minutes from the regional hospital. The property is easily accessible from Málaga, Pizarra, Coín, Villafranco, Cerralba, and Cártama Pueblo. If you're looking to live or invest in a unique setting of peace and tranquility, yet still have easy access to the city, don't hesitate to visit this property.