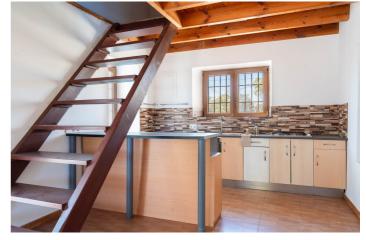

## Valle del Guadalhorce, Cártama

Fantastic investment opportunity: Beautiful and cozy renovated country house nestled on a rustic, fenced 1,927 m2 plot in the Rio Grande area of Cártama. The house has a surface area of 156 m2 spread over two floors, with two spacious bedrooms, a full conventional bathroom with a shower, and an outdoor toilet. The second floor is open-plan with a loft and solid Finnish red pine floor and ceiling. It has a laundry/storage room, a living room with a highly efficient cassette fireplace with a sash and swing door. The spacious kitchen features tilt-and-turn PVC windows, double-glazed windows, thick walls for excellent thermal insulation, and a meticulous rustic Andalusian style that provides a touch of warmth and freshness to each room. It has a high-powered three-phase electrical supply suitable for fast charging of electric vehicles. Located in an idyllic natural setting, it offers tranquility and wonderful unobstructed views of the Guadalhorce Valley, just 5 minutes from the Málaga-Pizarra highway and 15 minutes from the regional hospital. The property is easily accessible from Málaga, Pizarra, Coín, Villafranco, Cerralba, and Cártama Pueblo. If you're looking to live or invest in a unique setting of peace and tranquility, yet still have easy access to the city, don't hesitate to visit this property.