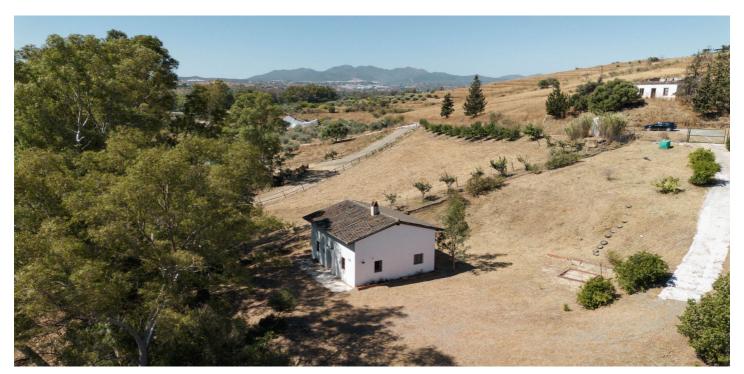

## Finca - Domaine Rural à vendre à Cártama, Cártama

275 000 €

Référence: R5081374 Chambres: 2 Bain: 1 Terrain: 1 928m<sup>2</sup> Construite: 156m<sup>2</sup>

## Valle del Guadalhorce, Cártama

Fantastic investment opportunity: Beautiful and cozy renovated country house nestled on a rustic, fenced 1,927 m2 plot in the Rio Grande area of Cártama. The house has a surface area of 156 m2 spread over two floors, with two spacious bedrooms, a full conventional bathroom with a shower, and an outdoor toilet. The second floor is open-plan with a loft and solid Finnish red pine floor and ceiling. It has a laundry/storage room, a living room with a highly efficient cassette fireplace with a sash and swing door. The spacious kitchen features tilt-and-turn PVC windows, double-glazed windows, thick walls for excellent thermal insulation, and a meticulous rustic Andalusian style that provides a touch of warmth and freshness to each room. It has a high-powered three-phase electrical supply suitable for fast charging of electric vehicles. Located in an idyllic natural setting, it offers tranquility and wonderful unobstructed views of the Guadalhorce Valley, just 5 minutes from the Málaga-Pizarra highway and 15 minutes from the regional hospital. The property is easily accessible from Málaga, Pizarra, Coín, Villafranco, Cerralba, and Cártama Pueblo. If you're looking to live or invest in a unique setting of peace and tranquility, yet still have easy access to the city, don't hesitate to visit this property.