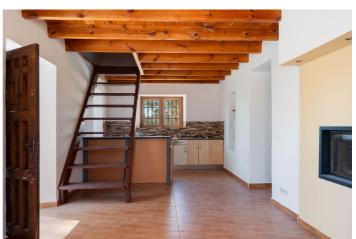

## Valle del Guadalhorce, Cártama

Fantastic investment opportunity: Beautiful and cozy renovated country house nestled on a rustic, fenced 1,927 m2 plot in the Rio Grande area of Cártama. The house has a surface area of 156 m2 spread over two floors, with two spacious bedrooms, a full conventional bathroom with a shower, and an outdoor toilet. The second floor is open-plan with a loft and solid Finnish red pine floor and ceiling. It has a laundry/storage room, a living room with a highly efficient cassette fireplace with a sash and swing door. The spacious kitchen features tilt-and-turn PVC windows, double-glazed windows, thick walls for excellent thermal insulation, and a meticulous rustic Andalusian style that provides a touch of warmth and freshness to each room. It has a high-powered three-phase electrical supply suitable for fast charging of electric vehicles. Located in an idyllic natural setting, it offers tranquility and wonderful unobstructed views of the Guadalhorce Valley, just 5 minutes from the Málaga-Pizarra highway and 15 minutes from the regional hospital. The property is easily accessible from Málaga, Pizarra, Coín, Villafranco, Cerralba, and Cártama Pueblo. If you're looking to live or invest in a unique setting of peace and tranquility, yet still have easy access to the city, don't hesitate to visit this property.