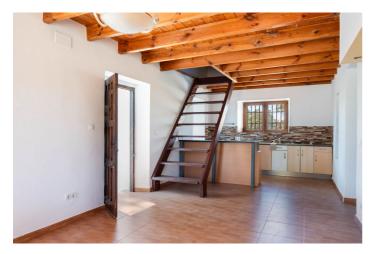

## Valle del Guadalhorce, Cártama

Fantastic investment opportunity: Beautiful and cozy renovated country house nestled on a rustic, fenced 1,927 m2 plot in the Rio Grande area of Cártama. The house has a surface area of 156 m2 spread over two floors, with two spacious bedrooms, a full conventional bathroom with a shower, and an outdoor toilet. The second floor is open-plan with a loft and solid Finnish red pine floor and ceiling. It has a laundry/storage room, a living room with a highly efficient cassette fireplace with a sash and swing door. The spacious kitchen features tilt-and-turn PVC windows, double-glazed windows, thick walls for excellent thermal insulation, and a meticulous rustic Andalusian style that provides a touch of warmth and freshness to each room. It has a high-powered three-phase electrical supply suitable for fast charging of electric vehicles. Located in an idyllic natural setting, it offers tranquility and wonderful unobstructed views of the Guadalhorce Valley, just 5 minutes from the Málaga-Pizarra highway and 15 minutes from the regional hospital. The property is easily accessible from Málaga, Pizarra, Coín, Villafranco, Cerralba, and Cártama Pueblo. If you're looking to live or invest in a unique setting of peace and tranquility, yet still have easy access to the city, don't hesitate to visit this property.