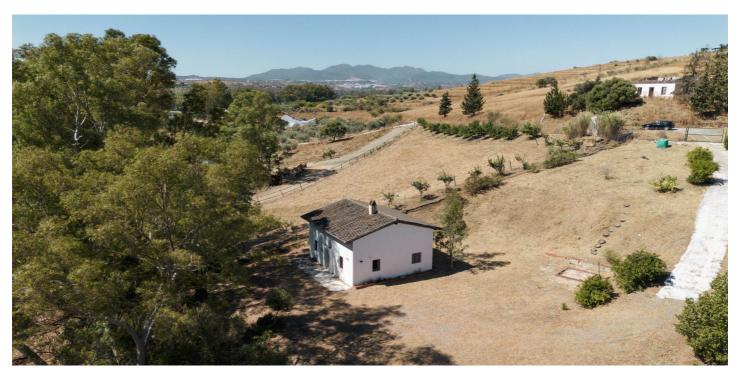

## Finca - Rural Estate for sale in Cártama, Cártama

275,000€

Reference: R5081374 Bedrooms: 2 Bathrooms: 1 Plot Size: 1,928m<sup>2</sup> Build Size: 156m<sup>2</sup>

## Valle del Guadalhorce, Cártama

Fantastic investment opportunity: Beautiful and cozy renovated country house nestled on a rustic, fenced 1,927 m2 plot in the Rio Grande area of Cártama. The house has a surface area of 156 m2 spread over two floors, with two spacious bedrooms, a full conventional bathroom with a shower, and an outdoor toilet. The second floor is open-plan with a loft and solid Finnish red pine floor and ceiling. It has a laundry/storage room, a living room with a highly efficient cassette fireplace with a sash and swing door. The spacious kitchen features tilt-and-turn PVC windows, double-glazed windows, thick walls for excellent thermal insulation, and a meticulous rustic Andalusian style that provides a touch of warmth and freshness to each room. It has a high-powered three-phase electrical supply suitable for fast charging of electric vehicles. Located in an idyllic natural setting, it offers tranquility and wonderful unobstructed views of the Guadalhorce Valley, just 5 minutes from the Málaga-Pizarra highway and 15 minutes from the regional hospital. The property is easily accessible from Málaga, Pizarra, Coín, Villafranco, Cerralba, and Cártama Pueblo. If you're looking to live or invest in a unique setting of peace and tranquility, yet still have easy access to the city, don't hesitate to visit this property.