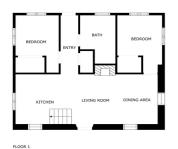

## Finca - Rural Estate for sale in Cártama, Cártama

275,000€

Reference: R5081374 Bedrooms: 2 Bathrooms: 1 Plot Size: 1,928m<sup>2</sup> Build Size: 156m<sup>2</sup>

## Valle del Guadalhorce, Cártama

Fantastic investment opportunity: Beautiful and cozy renovated country house nestled on a rustic, fenced 1,927 m2 plot in the Rio Grande area of Cártama. The house has a surface area of 156 m2 spread over two floors, with two spacious bedrooms, a full conventional bathroom with a shower, and an outdoor toilet. The second floor is open-plan with a loft and solid Finnish red pine floor and ceiling. It has a laundry/storage room, a living room with a highly efficient cassette fireplace with a sash and swing door. The spacious kitchen features tilt-and-turn PVC windows, double-glazed windows, thick walls for excellent thermal insulation, and a meticulous rustic Andalusian style that provides a touch of warmth and freshness to each room. It has a high-powered three-phase electrical supply suitable for fast charging of electric vehicles. Located in an idyllic natural setting, it offers tranquility and wonderful unobstructed views of the Guadalhorce Valley, just 5 minutes from the Málaga-Pizarra highway and 15 minutes from the regional hospital. The property is easily accessible from Málaga, Pizarra, Coín, Villafranco, Cerralba, and Cártama Pueblo. If you're looking to live or invest in a unique setting of peace and tranquility, yet still have easy access to the city, don't hesitate to visit this property.