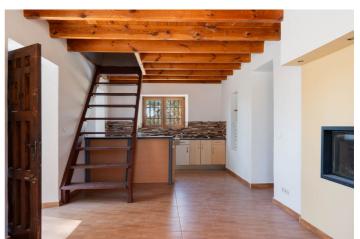

## Valle del Guadalhorce, Cártama

Fantastic investment opportunity: Beautiful and cozy renovated country house nestled on a rustic, fenced 1,927 m2 plot in the Rio Grande area of Cártama. The house has a surface area of 156 m2 spread over two floors, with two spacious bedrooms, a full conventional bathroom with a shower, and an outdoor toilet. The second floor is open-plan with a loft and solid Finnish red pine floor and ceiling. It has a laundry/storage room, a living room with a highly efficient cassette fireplace with a sash and swing door. The spacious kitchen features tilt-and-turn PVC windows, double-glazed windows, thick walls for excellent thermal insulation, and a meticulous rustic Andalusian style that provides a touch of warmth and freshness to each room. It has a high-powered three-phase electrical supply suitable for fast charging of electric vehicles. Located in an idyllic natural setting, it offers tranquility and wonderful unobstructed views of the Guadalhorce Valley, just 5 minutes from the Málaga-Pizarra highway and 15 minutes from the regional hospital. The property is easily accessible from Málaga, Pizarra, Coín, Villafranco, Cerralba, and Cártama Pueblo. If you're looking to live or invest in a unique setting of peace and tranquility, yet still have easy access to the city, don't hesitate to visit this property.