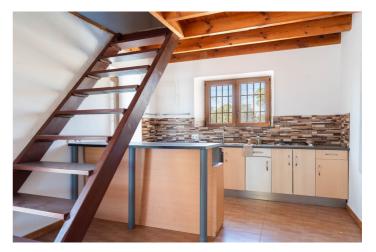

## Valle del Guadalhorce, Cártama

Fantastic investment opportunity: Beautiful and cozy renovated country house nestled on a rustic, fenced 1,927 m2 plot in the Rio Grande area of Cártama. The house has a surface area of 156 m2 spread over two floors, with two spacious bedrooms, a full conventional bathroom with a shower, and an outdoor toilet. The second floor is open-plan with a loft and solid Finnish red pine floor and ceiling. It has a laundry/storage room, a living room with a highly efficient cassette fireplace with a sash and swing door. The spacious kitchen features tilt-and-turn PVC windows, double-glazed windows, thick walls for excellent thermal insulation, and a meticulous rustic Andalusian style that provides a touch of warmth and freshness to each room. It has a high-powered three-phase electrical supply suitable for fast charging of electric vehicles. Located in an idyllic natural setting, it offers tranquility and wonderful unobstructed views of the Guadalhorce Valley, just 5 minutes from the Málaga-Pizarra highway and 15 minutes from the regional hospital. The property is easily accessible from Málaga, Pizarra, Coín, Villafranco, Cerralba, and Cártama Pueblo. If you're looking to live or invest in a unique setting of peace and tranquility, yet still have easy access to the city, don't hesitate to visit this property.