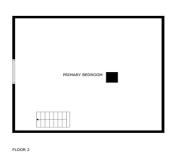

## Finca - Rural Estate for sale in Cártama, Cártama

275,000€

Reference: R5081374 Bedrooms: 2 Bathrooms: 1 Plot Size: 1,928m<sup>2</sup> Build Size: 156m<sup>2</sup>

## Valle del Guadalhorce, Cártama

Fantastic investment opportunity: Beautiful and cozy renovated country house nestled on a rustic, fenced 1,927 m2 plot in the Rio Grande area of Cártama. The house has a surface area of 156 m2 spread over two floors, with two spacious bedrooms, a full conventional bathroom with a shower, and an outdoor toilet. The second floor is open-plan with a loft and solid Finnish red pine floor and ceiling. It has a laundry/storage room, a living room with a highly efficient cassette fireplace with a sash and swing door. The spacious kitchen features tilt-and-turn PVC windows, double-glazed windows, thick walls for excellent thermal insulation, and a meticulous rustic Andalusian style that provides a touch of warmth and freshness to each room. It has a high-powered three-phase electrical supply suitable for fast charging of electric vehicles. Located in an idyllic natural setting, it offers tranquility and wonderful unobstructed views of the Guadalhorce Valley, just 5 minutes from the Málaga-Pizarra highway and 15 minutes from the regional hospital. The property is easily accessible from Málaga, Pizarra, Coín, Villafranco, Cerralba, and Cártama Pueblo. If you're looking to live or invest in a unique setting of peace and tranquility, yet still have easy access to the city, don't hesitate to visit this property.