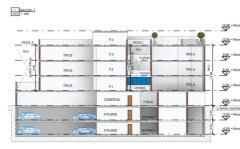

# Torremolinos

Reference: R5081674 Plot Size: 368m<sup>2</sup> Build Size: 151m<sup>2</sup>

| MANTES                 | IN A_PEOU/36-97<br>US05 V | olaus                       | 122         | Totales Superficies                    |
|------------------------|---------------------------|-----------------------------|-------------|----------------------------------------|
| PORTING                | Vidas Tipo                | Pariotg                     | dirmtorios  | Construïdas<br>cerradas m <sup>2</sup> |
| SOTANO 2               | Aparcamientos             | 6                           |             | 237,20                                 |
|                        | Trasteros                 |                             |             | 28.55                                  |
|                        | Cto. Inst.                |                             |             | 6.43                                   |
|                        | Excaleras                 |                             |             | 32.51                                  |
|                        | thisudor                  |                             |             | 19.60                                  |
|                        |                           | 6                           |             | 324,5-                                 |
| SOTANO 1               | Apercemientos             | 6                           |             | 237,25                                 |
|                        | Tanderos.                 |                             |             | 20,93                                  |
|                        | Cho. Inid.                |                             |             | 6,41                                   |
|                        | Escaleras                 |                             |             | 32.31                                  |
|                        | Devedor                   |                             |             | 12.6                                   |
|                        |                           | 6                           |             | 324,54                                 |
| R BAJA                 | Access parking            | _                           |             | 95.85                                  |
|                        | Local                     |                             |             | 255,00                                 |
|                        | Escaintas                 |                             |             | 54,50                                  |
|                        |                           |                             |             | 324,5-                                 |
| PLANIAS<br>14, 24 y 54 | VYDAA                     |                             | 20          | 100.64                                 |
|                        | VYDAR                     |                             | 20          | 122.50                                 |
|                        | <b>Exceleres</b>          |                             |             | 24.75                                  |
|                        |                           |                             |             | 237.95                                 |
|                        |                           | Totales plantos 14, 24 y 34 |             | 773,5                                  |
| SOLARIUM               | Escaleras                 |                             |             | 27,90                                  |
|                        |                           |                             | ONSTRUIDAS  |                                        |
| Sobre Rosonce          |                           |                             | 2.120,4     |                                        |
| Baia Assonte           |                           |                             | 649,00      |                                        |
| TOTALIS PRO            | MOCION                    | 52 plazpy                   | 6 viriendas | 178.5                                  |

## Costa del Sol, Torremolinos Centro

Main urban characteristics: 1. Maximum permitted height: ground floor + 4 floors. 2. Estimated development: approximately 1,294.52 m<sup>2</sup> of residential space. 3. Allowed uses: residential construction or tourist apartments with a commercial space on the ground floor. 4. Reinforced area with high income potential for residential or mixed-use projects. 5. High demand in the region, making it ideal for developers and investors. A detailed technical report analyzing the urban planning feasibility and development potential of the site is available, facilitating decision-making. Don't miss this unique opportunity to build a building in a privileged location with great growth potential! Contact us for more information and a comprehensive analysis.