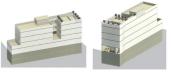

## Costa del Sol, Torremolinos Centro

Main urban characteristics: 1. Maximum permitted height: ground floor + 4 floors. 2. Estimated development: approximately 1,294.52 m<sup>2</sup> of residential space. 3. Allowed uses: residential construction or tourist apartments with a commercial space on the ground floor. 4. Reinforced area with high income potential for residential or mixed-use projects. 5. High demand in the region, making it ideal for developers and investors. A detailed technical report analyzing the urban planning feasibility and development potential of the site is available, facilitating decision-making. Don't miss this unique opportunity to build a building in a privileged location with great growth potential! Contact us for more information and a comprehensive analysis.