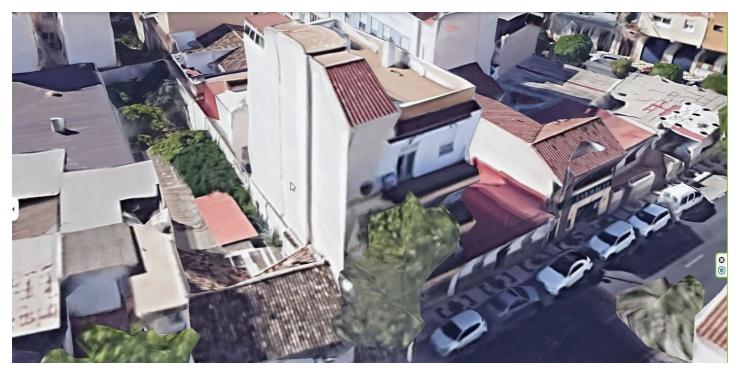

# Residential Plot for sale in Torremolinos Centro,

# Torremolinos

Reference: R5081674 Plot Size: 368m<sup>2</sup> Build Size: 151m<sup>2</sup>

| MANTES                 | IN A_PEOU/36-97<br>US05 V | olaus                       | 122         | Totales Superficies                    |
|------------------------|---------------------------|-----------------------------|-------------|----------------------------------------|
| PORTING                | Vidas Tipo                | Pariotg                     | dirmtorios  | Construïdas<br>cerradas m <sup>2</sup> |
| SOTANO 2               | Aparcamientos             | 6                           |             | 237,20                                 |
|                        | Trasteros                 |                             |             | 28.55                                  |
|                        | Cto. Inst.                |                             |             | 6.43                                   |
|                        | Excaleras                 |                             |             | 32.51                                  |
|                        | thisudor                  |                             |             | 19.60                                  |
|                        |                           | 6                           |             | 324,5-                                 |
| SOTANO 1               | Apercemientos             | 6                           |             | 237,25                                 |
|                        | Tanderos.                 |                             |             | 20,93                                  |
|                        | Cho. Inid.                |                             |             | 6,41                                   |
|                        | Escaleras                 |                             |             | 32.31                                  |
|                        | Devedor                   |                             |             | 12.6                                   |
|                        |                           | 6                           |             | 324,54                                 |
| R BAJA                 | Access parking            | _                           |             | 95.85                                  |
|                        | Local                     |                             |             | 255,00                                 |
|                        | Escaintas                 |                             |             | 54,50                                  |
|                        |                           |                             |             | 324,5-                                 |
| PLANIAS<br>14, 24 y 54 | VYDAA                     |                             | 20          | 100.64                                 |
|                        | VYDAR                     |                             | 20          | 122.50                                 |
|                        | <b>Exceleres</b>          |                             |             | 24.75                                  |
|                        |                           |                             |             | 237.95                                 |
|                        |                           | Totales plantos 14, 24 y 34 |             | 773,5                                  |
| SOLARIUM               | Escaleras                 |                             |             | 27,90                                  |
|                        |                           |                             | ONSTRUIDAS  |                                        |
| Sobre Rosonce          |                           |                             | 2.120,4     |                                        |
| Baia Assonte           |                           |                             | 649,00      |                                        |
| TOTALIS PRO            | MOCION                    | 52 plazpy                   | 6 viriendas | 178.5                                  |

## Costa del Sol, Torremolinos Centro

Main urban characteristics: 1. Maximum permitted height: ground floor + 4 floors. 2. Estimated development: approximately 1,294.52 m<sup>2</sup> of residential space. 3. Allowed uses: residential construction or tourist apartments with a commercial space on the ground floor. 4. Reinforced area with high income potential for residential or mixed-use projects. 5. High demand in the region, making it ideal for developers and investors. A detailed technical report analyzing the urban planning feasibility and development potential of the site is available, facilitating decision-making. Don't miss this unique opportunity to build a building in a privileged location with great growth potential! Contact us for more information and a comprehensive analysis.