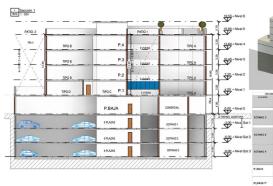

# Torremolinos

Reference: R5081674 Plot Size: 368m<sup>2</sup> Build Size: 151m<sup>2</sup>

| MANTES                 | IN A_PEOU/36-97<br>US05 V | olaus                       | 122         | Totales Superficies                    |
|------------------------|---------------------------|-----------------------------|-------------|----------------------------------------|
| PORTING                | Vidas Tipo                | Pariotg                     | dirmtorios  | Construïdas<br>cerradas m <sup>2</sup> |
| SOTANO 2               | Aparcamientos             | 6                           |             | 237,20                                 |
|                        | Trasteros                 |                             |             | 28.55                                  |
|                        | Cto. Inst.                |                             |             | 6.43                                   |
|                        | Excaleras                 |                             |             | 32.51                                  |
|                        | thisudor                  |                             |             | 19.60                                  |
|                        |                           | 6                           |             | 324,5-                                 |
| SOTANO 1               | Apercemientos             | 6                           |             | 237,25                                 |
|                        | Tanderos.                 |                             |             | 20,93                                  |
|                        | Cho. Inid.                |                             |             | 6,41                                   |
|                        | Escaleras                 |                             |             | 32.31                                  |
|                        | Devedor                   |                             |             | 12.6                                   |
|                        |                           | 6                           |             | 324,54                                 |
| R BAJA                 | Access parking            | _                           |             | 95.85                                  |
|                        | Local                     |                             |             | 255,00                                 |
|                        | Escaintas                 |                             |             | 54,50                                  |
|                        |                           |                             |             | 324,5-                                 |
| PLANIAS<br>14, 24 y 54 | VYDAA                     |                             | 20          | 100.64                                 |
|                        | VYDAR                     |                             | 20          | 122.50                                 |
|                        | <b>Exceleres</b>          |                             |             | 24.75                                  |
|                        |                           |                             |             | 237.95                                 |
|                        |                           | Totales plantos 14, 24 y 34 |             | 773,5                                  |
| SOLARIUM               | Escaleras                 |                             |             | 27,90                                  |
|                        |                           |                             | ONSTRUIDAS  |                                        |
| Sobre Rosonce          |                           |                             | 2.120,4     |                                        |
| Baia Assonte           |                           |                             | 649,00      |                                        |
| TOTALIS PRO            | MOCION                    | 52 plazpy                   | 6 viriendas | 178.5                                  |

## Costa del Sol, Torremolinos Centro

Main urban characteristics: 1. Maximum permitted height: ground floor + 4 floors. 2. Estimated development: approximately 1,294.52 m<sup>2</sup> of residential space. 3. Allowed uses: residential construction or tourist apartments with a commercial space on the ground floor. 4. Reinforced area with high income potential for residential or mixed-use projects. 5. High demand in the region, making it ideal for developers and investors. A detailed technical report analyzing the urban planning feasibility and development potential of the site is available, facilitating decision-making. Don't miss this unique opportunity to build a building in a privileged location with great growth potential! Contact us for more information and a comprehensive analysis.