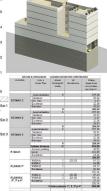

# Torremolinos

Reference: R5081674 Plot Size: 368m<sup>2</sup> Build Size: 151m<sup>2</sup>

| MANTES                 | IN A_PEOU/36-97<br>US05 V | olaus                       | 122         | Totales Superficies                    |
|------------------------|---------------------------|-----------------------------|-------------|----------------------------------------|
| PORTING                | Vidas Tipo                | Pariotg                     | dirmtorios  | Construïdas<br>cerradas m <sup>2</sup> |
| SOTANO 2               | Aparcamientos             | 6                           |             | 237,20                                 |
|                        | Trasteros                 |                             |             | 28.55                                  |
|                        | Cto. Inst.                |                             |             | 6.43                                   |
|                        | Excaleras                 |                             |             | 32.51                                  |
|                        | thisudor                  |                             |             | 19.60                                  |
|                        |                           | 6                           |             | 324,5-                                 |
| SOTANO 1               | Apercemientos             | 6                           |             | 237,25                                 |
|                        | Tanderos.                 |                             |             | 20,93                                  |
|                        | Cho. Inid.                |                             |             | 6,41                                   |
|                        | Escaleras                 |                             |             | 32.31                                  |
|                        | Devedor                   |                             |             | 12.6                                   |
|                        |                           | 6                           |             | 324,54                                 |
| R BAJA                 | Access parking            | _                           |             | 95.85                                  |
|                        | Local                     |                             |             | 255,00                                 |
|                        | Escaintas                 |                             |             | 54,50                                  |
|                        |                           |                             |             | 324,5-                                 |
| PLANIAS<br>14, 24 y 54 | VYDAA                     |                             | 20          | 100.64                                 |
|                        | VYDAR                     |                             | 20          | 122.50                                 |
|                        | <b>Exceleres</b>          |                             |             | 24.75                                  |
|                        |                           |                             |             | 237.95                                 |
|                        |                           | Totales plantos 14, 24 y 34 |             | 773,5                                  |
| SOLARIUM               | Escaleras                 |                             |             | 27,90                                  |
|                        |                           |                             | ONSTRUIDAS  |                                        |
| Sobre Rosonce          |                           |                             | 2.120,4     |                                        |
| Baia Assonte           |                           |                             | 649,00      |                                        |
| TOTALIS PRO            | MOCION                    | 52 plazpy                   | 6 viriendas | 178.5                                  |

## Costa del Sol, Torremolinos Centro

Main urban characteristics: 1. Maximum permitted height: ground floor + 4 floors. 2. Estimated development: approximately 1,294.52 m<sup>2</sup> of residential space. 3. Allowed uses: residential construction or tourist apartments with a commercial space on the ground floor. 4. Reinforced area with high income potential for residential or mixed-use projects. 5. High demand in the region, making it ideal for developers and investors. A detailed technical report analyzing the urban planning feasibility and development potential of the site is available, facilitating decision-making. Don't miss this unique opportunity to build a building in a privileged location with great growth potential! Contact us for more information and a comprehensive analysis.