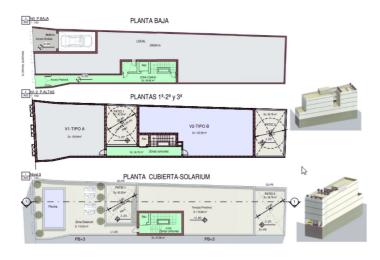

# Torremolinos

Reference: R5081674 Plot Size: 368m<sup>2</sup> Build Size: 151m<sup>2</sup>

| MANTES                 | IN A_PEOU/36-97<br>US05 V | olaus                       | 122         | Totales Superficies                    |
|------------------------|---------------------------|-----------------------------|-------------|----------------------------------------|
| PORTING                | Vidas Tipo                | Pariotg                     | dirmtorios  | Construïdas<br>cerradas m <sup>2</sup> |
| SOTANO 2               | Aparcamientos             | 6                           |             | 237,20                                 |
|                        | Trasteros                 |                             |             | 28.55                                  |
|                        | Cto. Inst.                |                             |             | 6.43                                   |
|                        | Excaleras                 |                             |             | 32.51                                  |
|                        | thisudor                  |                             |             | 19.60                                  |
|                        |                           | 6                           |             | 324,5-                                 |
| SOTANO 1               | Apercemientos             | 6                           |             | 237,25                                 |
|                        | Tanderos.                 |                             |             | 20,93                                  |
|                        | Cho. Inid.                |                             |             | 6,41                                   |
|                        | Escaleras                 |                             |             | 32.31                                  |
|                        | Devedor                   |                             |             | 12.6                                   |
|                        |                           | 6                           |             | 324,54                                 |
| R BAJA                 | Access parking            | _                           |             | 95.85                                  |
|                        | Local                     |                             |             | 255,00                                 |
|                        | Escaintas                 |                             |             | 54,50                                  |
|                        |                           |                             |             | 324,5-                                 |
| PLANIAS<br>14, 24 y 54 | VYDAA                     |                             | 20          | 100.64                                 |
|                        | VYDAR                     |                             | 20          | 122.50                                 |
|                        | <b>Exceleres</b>          |                             |             | 24.75                                  |
|                        |                           |                             |             | 237.95                                 |
|                        |                           | Totales plantos 14, 24 y 34 |             | 773,5                                  |
| SOLARIUM               | Escaleras                 |                             |             | 27,90                                  |
|                        |                           |                             | ONSTRUIDAS  |                                        |
| Sobre Rosonce          |                           |                             | 2.120,4     |                                        |
| Baia Assonte           |                           |                             | 649,00      |                                        |
| TOTALIS PRO            | MOCION                    | 52 plazpy                   | 6 viriendas | 178.5                                  |

## Costa del Sol, Torremolinos Centro

Main urban characteristics: 1. Maximum permitted height: ground floor + 4 floors. 2. Estimated development: approximately 1,294.52 m<sup>2</sup> of residential space. 3. Allowed uses: residential construction or tourist apartments with a commercial space on the ground floor. 4. Reinforced area with high income potential for residential or mixed-use projects. 5. High demand in the region, making it ideal for developers and investors. A detailed technical report analyzing the urban planning feasibility and development potential of the site is available, facilitating decision-making. Don't miss this unique opportunity to build a building in a privileged location with great growth potential! Contact us for more information and a comprehensive analysis.