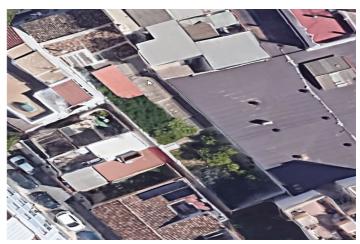

# Residential Plot for sale in Torremolinos Centro,

# Torremolinos

Reference: R5081674 Plot Size: 368m<sup>2</sup> Build Size: 151m<sup>2</sup>

| MANTES                 | IN A_PEOU/36-97<br>US05 V | olaus                       | 122         | Totales Superficies                    |
|------------------------|---------------------------|-----------------------------|-------------|----------------------------------------|
| PORTING                | Vidas Tipo                | Pariotg                     | dirmtorios  | Construïdas<br>cerradas m <sup>2</sup> |
| SOTANO 2               | Aparcamientos             | 6                           |             | 237,20                                 |
|                        | Trasteros                 |                             |             | 28.55                                  |
|                        | Cto. Inst.                |                             |             | 6.43                                   |
|                        | Excaleras                 |                             |             | 32.51                                  |
|                        | thisudor                  |                             |             | 19.60                                  |
|                        |                           | 6                           |             | 324,5-                                 |
| SOTANO 1               | Apercemientos             | 6                           |             | 237,25                                 |
|                        | Tanderos.                 |                             |             | 20,93                                  |
|                        | Cho. Inid.                |                             |             | 6,41                                   |
|                        | Escaleras                 |                             |             | 32.31                                  |
|                        | Devedor                   |                             |             | 12.6                                   |
|                        |                           | 6                           |             | 324,54                                 |
| R BAJA                 | Access parking            | _                           |             | 95.85                                  |
|                        | Local                     |                             |             | 255,00                                 |
|                        | Escaintas                 |                             |             | 54,50                                  |
|                        |                           |                             |             | 324,5-                                 |
| PLANIAS<br>14, 24 y 54 | VYDAA                     |                             | 20          | 100.64                                 |
|                        | VYDAR                     |                             | 20          | 122.50                                 |
|                        | <b>Exceleres</b>          |                             |             | 24.75                                  |
|                        |                           |                             |             | 237.95                                 |
|                        |                           | Totales plantos 14, 24 y 34 |             | 773,5                                  |
| SOLARIUM               | Escaleras                 |                             |             | 27,90                                  |
|                        |                           |                             | ONSTRUIDAS  |                                        |
| Sobre Rosonce          |                           |                             | 2.120,4     |                                        |
| Baia Assonte           |                           |                             | 649,00      |                                        |
| TOTALIS PRO            | MOCION                    | 52 plazpy                   | 6 viriendas | 178.5                                  |