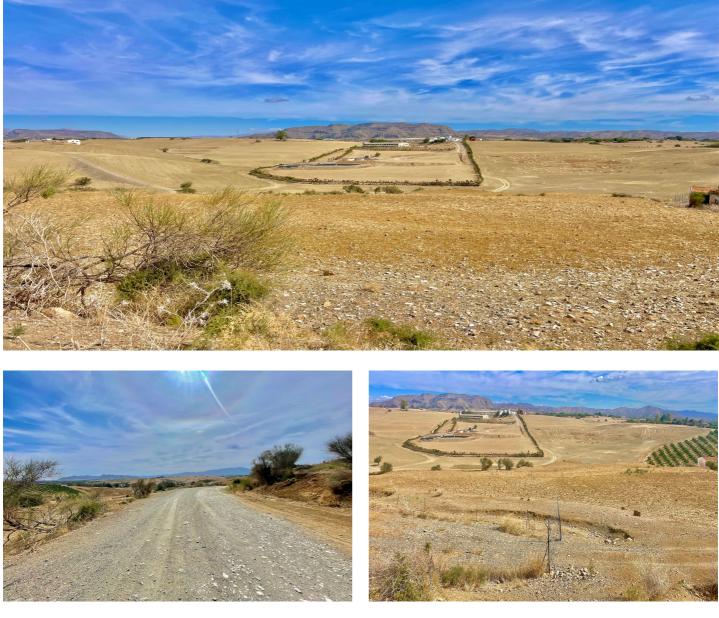

## Valle del Guadalhorce, Cártama

GREAT OPPORTUNITY IN CÁRTAMA, MÁLAGA! We present this large terraced rural agricultural land of 31,680 m2 with many possibilities for developing various agricultural and/or rural tourism activities. Located in the municipality of Cártama, in the Casapalma area on the La Loma Lane, a unique enclave due to its majestic landscape and its easy access to the Málaga-Pizarra highway, the Valle del Guadalhorce Hospital, and Málaga City. It has excellent direct access, at the foot of the main path on the La Loma Lane. It offers multiple possibilities: it can be divided into 3 plots and allows the construction of a tool shed, including the possibility of a house for agricultural use, as stated in its building permit certificate. It has water. It is an ideal place to relax and enjoy the outdoors with wonderful panoramic views of the countryside, the mountains, and the Guadalhorce Valley. This land is a magnificent investment, offering a multitude of opportunities through action plans that promote the development of rural tourism in the area and environmental preservation. Don't miss out on this magnificent opportunity.