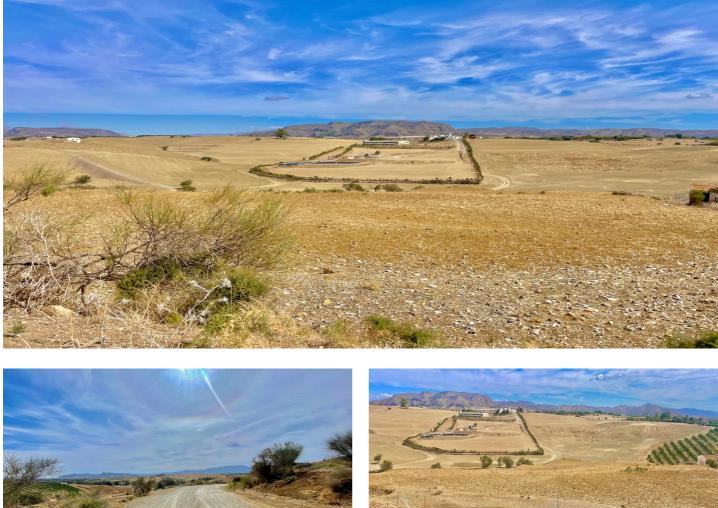

## Atterrir à vendre à Cártama, Cártama

Référence: R5081377 Terrain: 31 680m<sup>2</sup>

## Valle del Guadalhorce, Cártama

GREAT OPPORTUNITY IN CÁRTAMA, MÁLAGA! We present this large terraced rural agricultural land of 31,680 m2 with many possibilities for developing various agricultural and/or rural tourism activities. Located in the municipality of Cártama, in the Casapalma area on the La Loma Lane, a unique enclave due to its majestic landscape and its easy access to the Málaga-Pizarra highway, the Valle del Guadalhorce Hospital, and Málaga City. It has excellent direct access, at the foot of the main path on the La Loma Lane. It offers multiple possibilities: it can be divided into 3 plots and allows the construction of a tool shed, including the possibility of a house for agricultural use, as stated in its building permit certificate. It has water. It is an ideal place to relax and enjoy the outdoors with wonderful panoramic views of the countryside, the mountains, and the Guadalhorce Valley. This land is a magnificent investment, offering a multitude of opportunities through action plans that promote the development of rural tourism in the area and environmental preservation. Don't miss out on this magnificent opportunity.