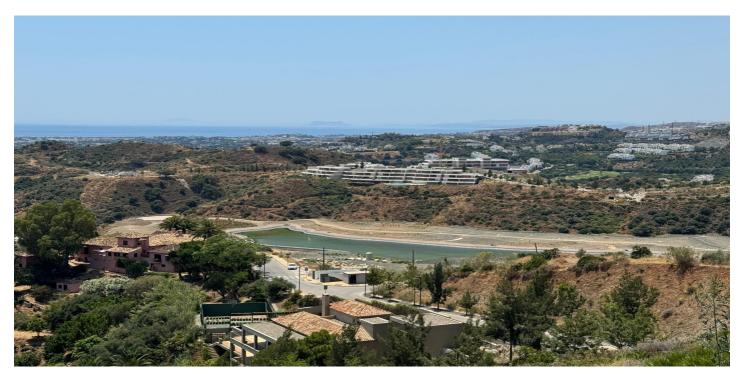

## Costa del Sol, La Quinta

Exceptional South-Facing Plot with Panoramic Sea Views in Real de La Quinta, Benahavís Positioned in one of the most privileged enclaves on the Costa del Sol, this expansive 1,587m² south-facing plot within the exclusive gated community of Real de La Quinta offers a rare opportunity for discerning buyers and investors alike. Whether envisioned as the site of a bespoke dream villa or a premium resale project, this build-ready plot boasts uninterrupted views of the Mediterranean, Gibraltar, and the North African coastline—some of the most breathtaking panoramas available on the coast. Nestled on the front line of protected nature and basking in all-day sun, the plot offers complete privacy in a setting that combines tranquillity with world-class lifestyle amenities. Real de La Quinta is a landmark resort development featuring: A spectacular central lake with water sports facilities An exclusive clubhouse with pool, gym, spa, and tennis courts A golf academy and a future championship course Gourmet dining and holistic wellness services A 5-star hotel managed by a globally renowned hospitality brand A new access road currently under development will further enhance connectivity, providing direct links to Nueva Andalucía, Puerto Banús, and Marbella, significantly reducing travel times. This is an exceptional chance to secure a premier plot in a location where natural beauty, growth potential, and luxury living converge—ideal for building, investing, or simply embracing an extraordinary lifestyle.