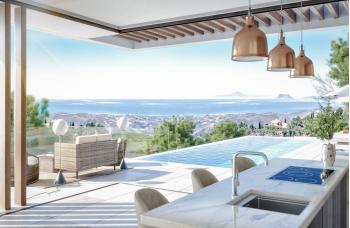

## Costa del Sol, La Quinta

Exceptional South-Facing Plot with Panoramic Sea Views in Real de La Quinta, Benahavís Positioned in one of the most privileged enclaves on the Costa del Sol, this expansive 1,587m² south-facing plot within the exclusive gated community of Real de La Quinta offers a rare opportunity for discerning buyers and investors alike. Whether envisioned as the site of a bespoke dream villa or a premium resale project, this build-ready plot boasts uninterrupted views of the Mediterranean, Gibraltar, and the North African coastline—some of the most breathtaking panoramas available on the coast. Nestled on the front line of protected nature and basking in all-day sun, the plot offers complete privacy in a setting that combines tranquillity with world-class lifestyle amenities. Real de La Quinta is a landmark resort development featuring: A spectacular central lake with water sports facilities An exclusive clubhouse with pool, gym, spa, and tennis courts A golf academy and a future championship course Gourmet dining and holistic wellness services A 5-star hotel managed by a globally renowned hospitality brand A new access road currently under development will further enhance connectivity, providing direct links to Nueva Andalucía, Puerto Banús, and Marbella, significantly reducing travel times. This is an exceptional chance to secure a premier plot in a location where natural beauty, growth potential, and luxury living converge—ideal for building, investing, or simply embracing an extraordinary lifestyle.