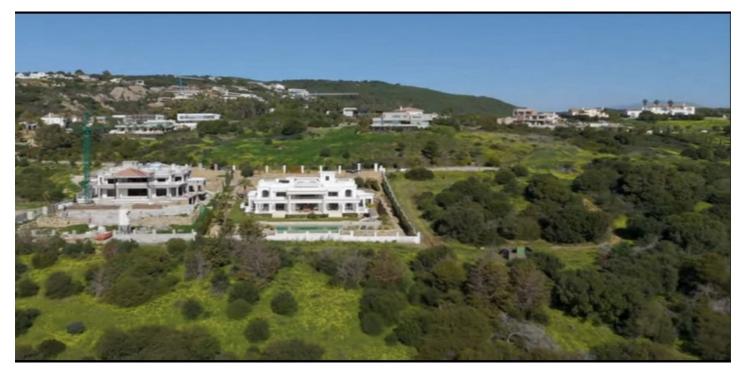

## Costa de la Luz, Sotogrande

Discover a unique opportunity to acquire a building plot of 2690 m 2, ideally located in the heart of the Sotogrande reserve. With a buildable area of 672.5 m 2, this plot offers the possibility to realize the house of your dreams while enjoying an amazing view of the sea. Close to the renowned golf courses and the port of Sotogrande, this land enjoys easy access to all the necessary services for everyday life. The city centre is just minutes away, as well as an international college, making it a perfect location for families. The beaches and the lagoon are also nearby, offering an idyllic living environment. Located in one of the most popular areas of the coast, this land is sold without a project, giving you the freedom to design your living space according to your desires. Don't miss this exceptional opportunity to invest in a place where luxury and nature meet.