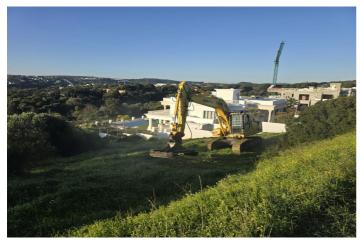

## Costa de la Luz, Sotogrande

Discover a unique opportunity to acquire a building plot of 2690 m 2, ideally located in the heart of the Sotogrande reserve. With a buildable area of 672.5 m 2, this plot offers the possibility to realize the house of your dreams while enjoying an amazing view of the sea. Close to the renowned golf courses and the port of Sotogrande, this land enjoys easy access to all the necessary services for everyday life. The city centre is just minutes away, as well as an international college, making it a perfect location for families. The beaches and the lagoon are also nearby, offering an idyllic living environment. Located in one of the most popular areas of the coast, this land is sold without a project, giving you the freedom to design your living space according to your desires. Don't miss this exceptional opportunity to invest in a place where luxury and nature meet.