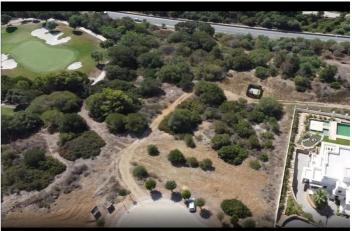

## Costa de la Luz, Sotogrande

Discover a unique opportunity to acquire a building plot of 2690 m 2, ideally located in the heart of the Sotogrande reserve. With a buildable area of 672.5 m 2, this plot offers the possibility to realize the house of your dreams while enjoying an amazing view of the sea. Close to the renowned golf courses and the port of Sotogrande, this land enjoys easy access to all the necessary services for everyday life. The city centre is just minutes away, as well as an international college, making it a perfect location for families. The beaches and the lagoon are also nearby, offering an idyllic living environment. Located in one of the most popular areas of the coast, this land is sold without a project, giving you the freedom to design your living space according to your desires. Don't miss this exceptional opportunity to invest in a place where luxury and nature meet.