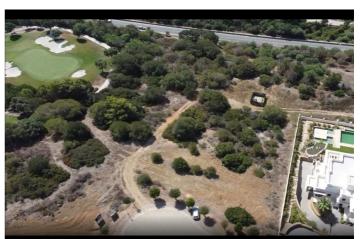

## Costa de la Luz, Sotogrande

Discover a unique opportunity to acquire a building plot of 2690 m 2, ideally located in the heart of the Sotogrande reserve. With a buildable area of 672.5 m 2, this plot offers the possibility to realize the house of your dreams while enjoying an amazing view of the sea. Close to the renowned golf courses and the port of Sotogrande, this land enjoys easy access to all the necessary services for everyday life. The city centre is just minutes away, as well as an international college, making it a perfect location for families. The beaches and the lagoon are also nearby, offering an idyllic living environment. Located in one of the most popular areas of the coast, this land is sold without a project, giving you the freedom to design your living space according to your desires. Don't miss this exceptional opportunity to invest in a place where luxury and nature meet.