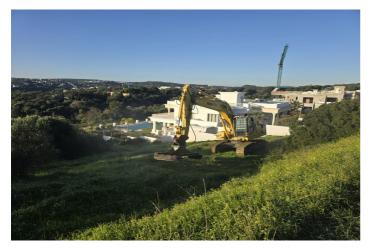

## Costa de la Luz, Sotogrande

Discover a unique opportunity to acquire a building plot of 2690 m 2, ideally located in the heart of the Sotogrande reserve. With a buildable area of 672.5 m 2, this plot offers the possibility to realize the house of your dreams while enjoying an amazing view of the sea. Close to the renowned golf courses and the port of Sotogrande, this land enjoys easy access to all the necessary services for everyday life. The city centre is just minutes away, as well as an international college, making it a perfect location for families. The beaches and the lagoon are also nearby, offering an idyllic living environment. Located in one of the most popular areas of the coast, this land is sold without a project, giving you the freedom to design your living space according to your desires. Don't miss this exceptional opportunity to invest in a place where luxury and nature meet.