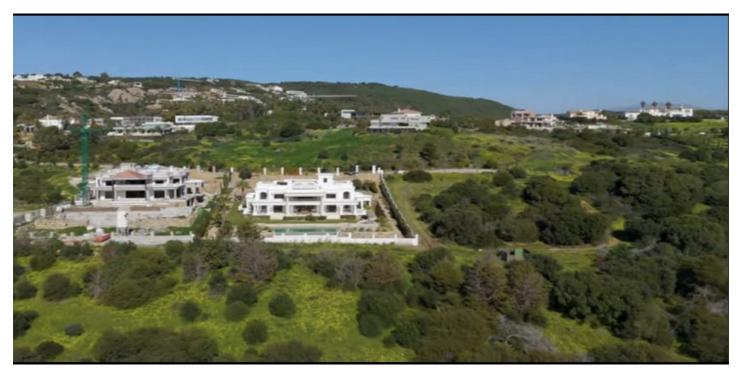

## Costa de la Luz, Sotogrande

Discover a unique opportunity to acquire a building plot of 2690 m 2, ideally located in the heart of the Sotogrande reserve. With a buildable area of 672.5 m 2, this plot offers the possibility to realize the house of your dreams while enjoying an amazing view of the sea. Close to the renowned golf courses and the port of Sotogrande, this land enjoys easy access to all the necessary services for everyday life. The city centre is just minutes away, as well as an international college, making it a perfect location for families. The beaches and the lagoon are also nearby, offering an idyllic living environment. Located in one of the most popular areas of the coast, this land is sold without a project, giving you the freedom to design your living space according to your desires. Don't miss this exceptional opportunity to invest in a place where luxury and nature meet.