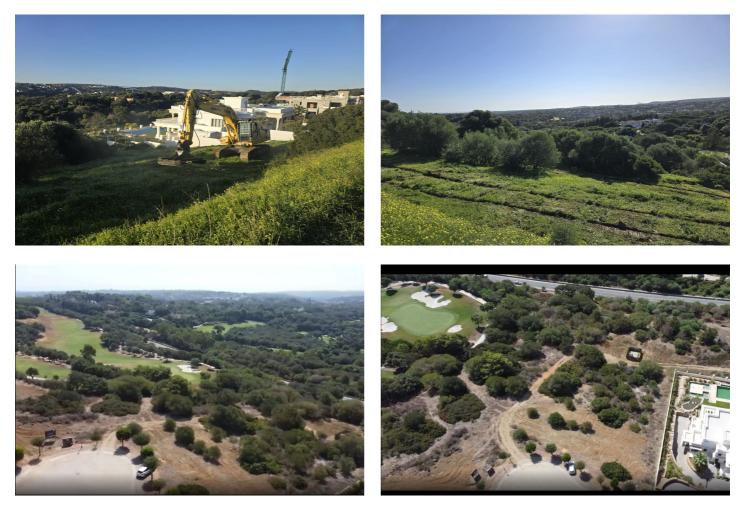

## Costa de la Luz, Sotogrande

Discover a unique opportunity to acquire a building plot of 2690 m 2, ideally located in the heart of the Sotogrande reserve. With a buildable area of 672.5 m 2, this plot offers the possibility to realize the house of your dreams while enjoying an amazing view of the sea. Close to the renowned golf courses and the port of Sotogrande, this land enjoys easy access to all the necessary services for everyday life. The city centre is just minutes away, as well as an international college, making it a perfect location for families. The beaches and the lagoon are also nearby, offering an idyllic living environment. Located in one of the most popular areas of the coast, this land is sold without a project, giving you the freedom to design your living space according to your desires. Don't miss this exceptional opportunity to invest in a place where luxury and nature meet.