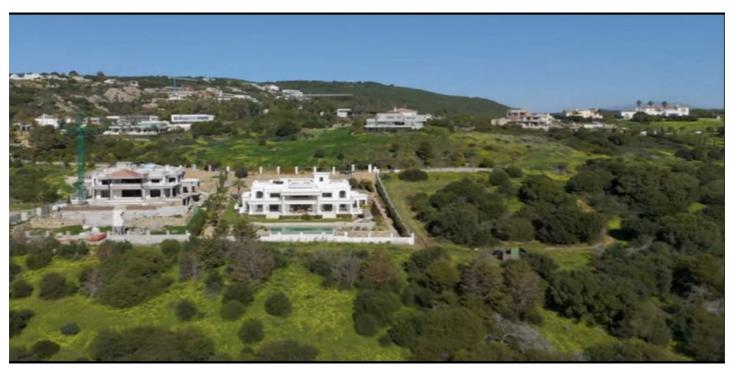

## Costa de la Luz, Sotogrande

Discover a unique opportunity to acquire a building plot of 2690 m 2, ideally located in the heart of the Sotogrande reserve. With a buildable area of 672.5 m 2, this plot offers the possibility to realize the house of your dreams while enjoying an amazing view of the sea. Close to the renowned golf courses and the port of Sotogrande, this land enjoys easy access to all the necessary services for everyday life. The city centre is just minutes away, as well as an international college, making it a perfect location for families. The beaches and the lagoon are also nearby, offering an idyllic living environment. Located in one of the most popular areas of the coast, this land is sold without a project, giving you the freedom to design your living space according to your desires. Don't miss this exceptional opportunity to invest in a place where luxury and nature meet.