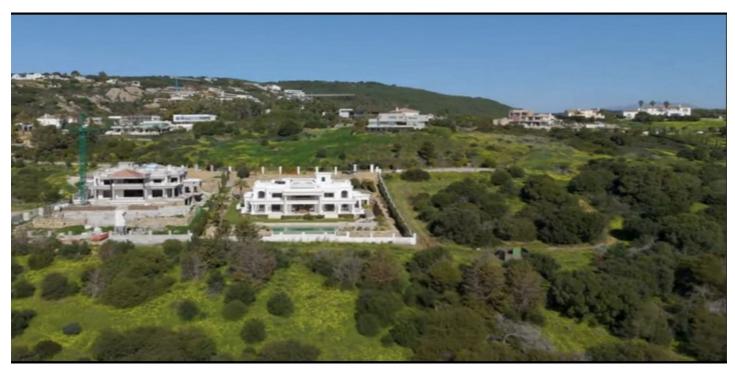

## Costa de la Luz, Sotogrande

Discover a unique opportunity to acquire a building plot of 2690 m 2, ideally located in the heart of the Sotogrande reserve. With a buildable area of 672.5 m 2, this plot offers the possibility to realize the house of your dreams while enjoying an amazing view of the sea. Close to the renowned golf courses and the port of Sotogrande, this land enjoys easy access to all the necessary services for everyday life. The city centre is just minutes away, as well as an international college, making it a perfect location for families. The beaches and the lagoon are also nearby, offering an idyllic living environment. Located in one of the most popular areas of the coast, this land is sold without a project, giving you the freedom to design your living space according to your desires. Don't miss this exceptional opportunity to invest in a place where luxury and nature meet.