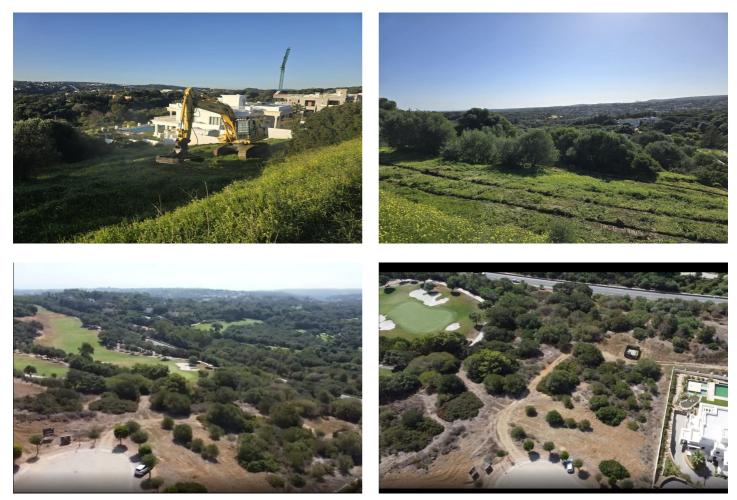

## Costa de la Luz, Sotogrande

Discover a unique opportunity to acquire a building plot of 2690 m 2, ideally located in the heart of the Sotogrande reserve. With a buildable area of 672.5 m 2, this plot offers the possibility to realize the house of your dreams while enjoying an amazing view of the sea. Close to the renowned golf courses and the port of Sotogrande, this land enjoys easy access to all the necessary services for everyday life. The city centre is just minutes away, as well as an international college, making it a perfect location for families. The beaches and the lagoon are also nearby, offering an idyllic living environment. Located in one of the most popular areas of the coast, this land is sold without a project, giving you the freedom to design your living space according to your desires. Don't miss this exceptional opportunity to invest in a place where luxury and nature meet.