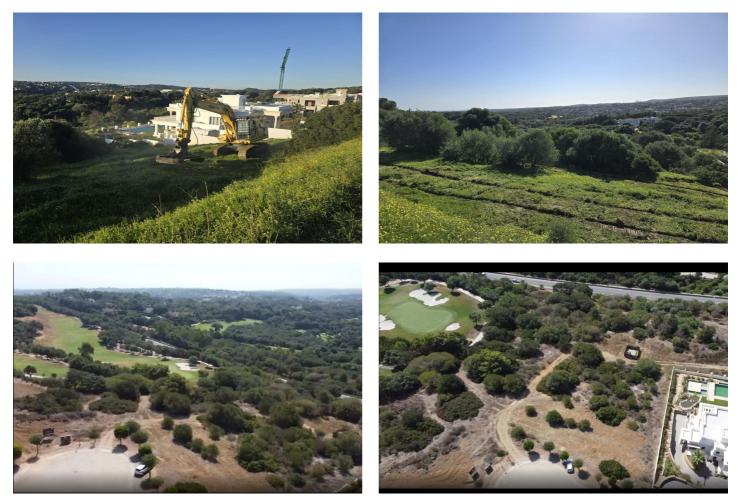

## Costa de la Luz, Sotogrande

Discover a unique opportunity to acquire a building plot of 2690 m 2, ideally located in the heart of the Sotogrande reserve. With a buildable area of 672.5 m 2, this plot offers the possibility to realize the house of your dreams while enjoying an amazing view of the sea. Close to the renowned golf courses and the port of Sotogrande, this land enjoys easy access to all the necessary services for everyday life. The city centre is just minutes away, as well as an international college, making it a perfect location for families. The beaches and the lagoon are also nearby, offering an idyllic living environment. Located in one of the most popular areas of the coast, this land is sold without a project, giving you the freedom to design your living space according to your desires. Don't miss this exceptional opportunity to invest in a place where luxury and nature meet.