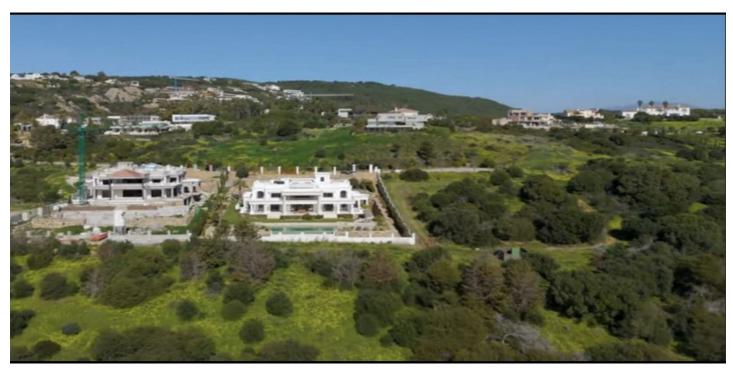

## Costa de la Luz, Sotogrande

Discover a unique opportunity to acquire a building plot of 2690 m 2, ideally located in the heart of the Sotogrande reserve. With a buildable area of 672.5 m 2, this plot offers the possibility to realize the house of your dreams while enjoying an amazing view of the sea. Close to the renowned golf courses and the port of Sotogrande, this land enjoys easy access to all the necessary services for everyday life. The city centre is just minutes away, as well as an international college, making it a perfect location for families. The beaches and the lagoon are also nearby, offering an idyllic living environment. Located in one of the most popular areas of the coast, this land is sold without a project, giving you the freedom to design your living space according to your desires. Don't miss this exceptional opportunity to invest in a place where luxury and nature meet.